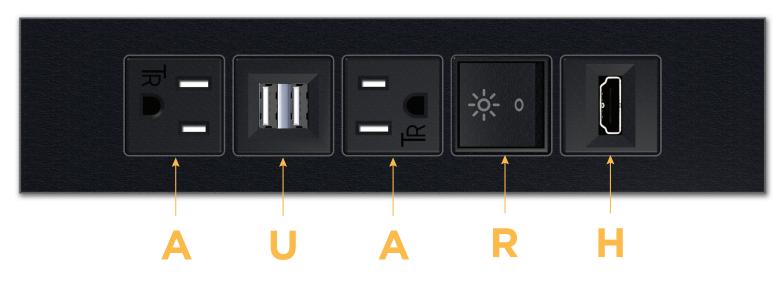

## Features:

- Module/Port Options: A Tamper Resistant AC Receptacle
- B USB-A & USB-C (3.0A USB-A / 15W USB-C)
- U Double USB-A (Fast Charging Ports Rated for 3.2A)
- D AC Dimmer
- H HDMI
- 6 CAT 6
- 12 RJ 12
- X Switched AC
- Y 3-Way Switch
- C USB-C (27W High Speed Charging Port)
- Z USB-C (18W High Speed Charging Port)
- R Switched AC (Rocker Switch)

## Plug:

Supplied with Low Profile Flat 45° Angle 120 VAC Plug Optional Standard Straight 120 VAC Plug Optional Straight 120 VAC Pass-through Plug Shown in Black (ABS) Plate, featuring 2 Tamper Resistant ACs, 1 Double USB-A Charging Port, 1 Switched AC (Rocker Switch), and 1 HDMI Port.