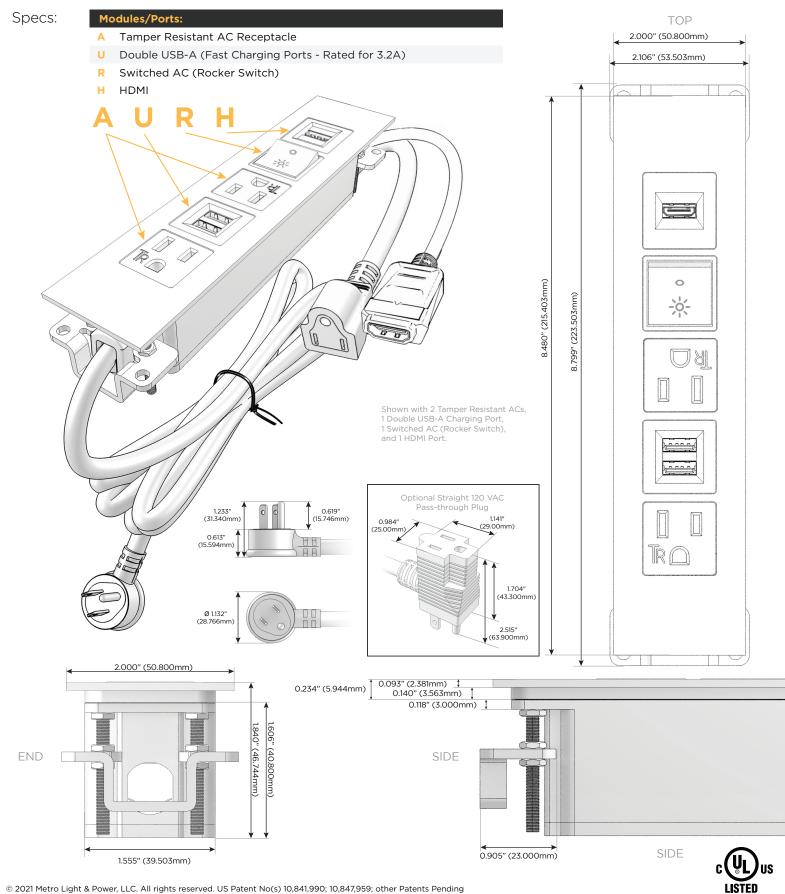

## Features:

- Module/Port Options: A Tamper Resistant AC Receptacle
- B USB-A & USB-C (3.0A USB-A / 15W USB-C)
- U Double USB-A (Fast Charging Ports Rated for 3.2A)
- D AC Dimmer
- H HDMI
- 6 CAT 6
- 12 RJ 12
- X Switched AC
- Y 3-Way Switch
- C USB-C (27W High Speed Charging Port)
- Z USB-C (18W High Speed Charging Port)
- R Switched AC (Rocker Switch)

## Plug:

Supplied with Low Profile Flat 45° Angle 120 VAC Plug Optional Standard Straight 120 VAC Plug Optional Straight 120 VAC Pass-through Plug Shown in Black (ABS) Plate, featuring 2 Tamper Resistant ACs, 1 Double USB-A Charging Port, 1 Switched AC (Rocker Switch), and 1 HDMI Port.