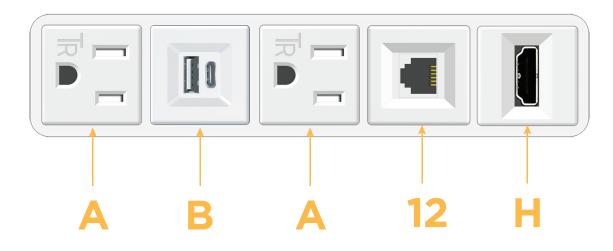

### Features:

- Module/Port Options: A Tamper Resistant AC Receptacle
- B USB-A & USB-C (3.0A USB-A / 15W USB-C)
- U Double USB-A (Fast Charging Ports Rated for 3.2A)
- D AC Dimmer
- H HDMI
- 6 CAT 6
- 12 RJ 12
- X Switched AC
- Y 3-Way Switch
- C USB-C (27W High Speed Charging Port)
- Z USB-C (18W High Speed Charging Port)
- R Switched AC (Rocker Switch)