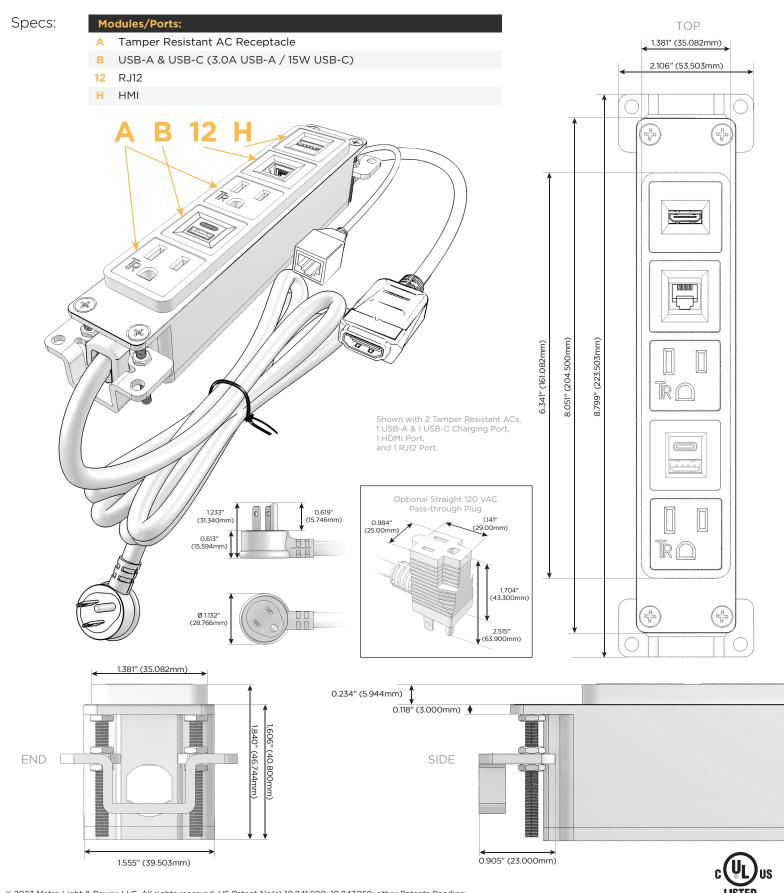

### Features:

- Module/Port Options: A Tamper Resistant AC Receptacle
- B USB-A & USB-C (3.0A USB-A / 15W USB-C)
- U Double USB-A (Fast Charging Ports Rated for 3.2A)
- D AC Dimmer
- H HDMI
- 6 CAT 6
- 12 RJ 12
- X Switched AC
- Y 3-Way Switch
- C USB-C (27W High Speed Charging Port)
- Z USB-C (18W High Speed Charging Port)
- R Switched AC (Rocker Switch)

#### Plug:

Supplied with Low Profile Flat 45° Angle 120 VAC Plug Optional Standard Straight 120 VAC Plug Optional Straight 120 VAC Pass-through Plug Shown in White (ABS) Bezel, featuring 2 Tamper Resistant ACs, 1 USB-A & 1 USB-C Charging Port, 1 HDMI Port, and 1 RJ12 Port.