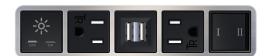

#### **Module/Port Options:**

- A Tamper Resistant AC Receptacle
- B Double USB (Fast Charging Ports Rated for 3.2A)
- C HDMI
- D CAT 6
  - E 3.5mm Mini Stereo Jack
- F Single USB (Fast Charging Port Rated for 3.2A)
- G RJ 12
- H Switched AC
  - 3-Way Switch
- J USB-C (27W High Speed Charging Port)
- K USB-C (18W High Speed Charging Port)
- Switched AC (Rocker Switch)

Low Profile Flat 45° Angle 120 VAC Plug Standard Straight 120 VAC Plug

CLEAN, COMPACT DESIGN

- STREAMLINED
- I OW PROFILE
- SIDE-EXITING CORDS
- PLUG & PLAY
- TWIN OUTLETS WITH 3-WAY SWITCHING FOR LOW **VOLTAGE LED LIGHTING**
- 3.2A HIGH SPEED USB CHARGING FOR ALL DEVICES
- 6' AC CORD & PLUG (FLAT PLUG STANDARD)
- CUSTOMIZABLE CONFIGURATIONS AND FINISHES
- UL LISTED FOR MOUNTING IN FURNITURE
- 15A
- DESIGNED FOR USE WITH METRO L&P'S UL LISTED LEDS, **AND CLASS 2 UL LISTED LED DRIVERS**