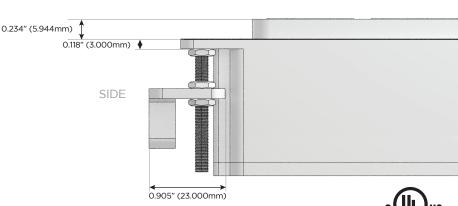

# 8 Westchester Plaza

Elmsford, NY 10523

mormax com

FOR LOW VOLTAGE LED LIGHTING AND SWITCHED AC

TWIN OUTLETS WITH 3-WAY SWITCHING

M-POWER-5T-XAUAY-SS4B(2)

Metro Light & Power's line of power & data solutions offers sophisticated design elements combined with greater ease of installation. Streamlined and low-profile, enhanced by side-exiting cords, our outlets advance the industry with their cutting-edge look and feel. We believe flexibility is key, and we provide a variety of mounting options, including the ability to mount in limited spaces. Our outlets are available in many finishes and configurations, in addition to a custom color and finish capability for our clients.

#### **BRUSHED STAINLESS (STEEL)**

Custom Finishes Available

M-POWER-5T-XAUAY-SS4B(2)