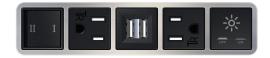

## TWIN OUTLETS WITH 3-WAY SWITCHING FOR LOW VOLTAGE LED LIGHTING AND SWITCHED AC

M-POWER-5T-XAUAY-SS4B(2)

- Tamper Resistant AC Receptacle Α
- Double USB (Fast Charging Ports Rated for 3.2A)
- C Switched AC
- D 3-Way Switch