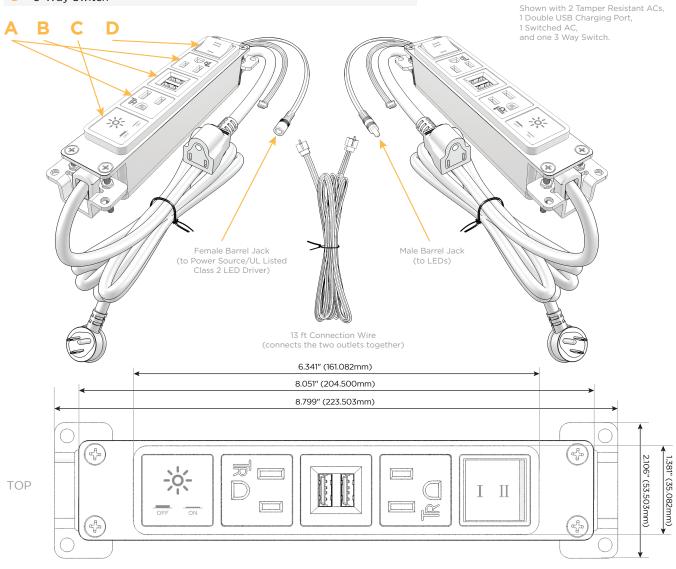

## TWIN OUTLETS WITH 3-WAY SWITCHING FOR LOW VOLTAGE LED LIGHTING AND SWITCHED AC

M-POWER-5T-XAUAY-SS4B(2)

- Tamper Resistant AC Receptacle Α
- Double USB (Fast Charging Ports Rated for 3.2A)
- C Switched AC
- D 3-Way Switch

#### **Module/Port Options:**

- A Tamper Resistant AC Receptacle
- B Double USB (Fast Charging Ports Rated for 3.2A)
- C HDMI
- D CAT 6
  - E 3.5mm Mini Stereo Jack
- F Single USB (Fast Charging Port Rated for 3.2A)
- G RJ 12
- H Switched AC
  - 3-Way Switch
- J USB-C (27W High Speed Charging Port)
- K USB-C (18W High Speed Charging Port)
- Switched AC (Rocker Switch)