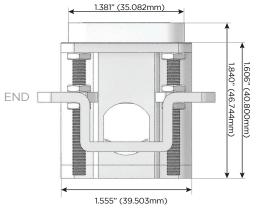

Low Profile Flat 45° Angle 120 VAC Plug Standard Straight 120 VAC Plug

CLEAN, COMPACT DESIGN

- STREAMLINED
- I OW PROFILE
- SIDE-EXITING CORDS
- PLUG & PLAY
- TWIN OUTLETS WITH 3-WAY SWITCHING FOR LOW **VOLTAGE LED LIGHTING**
- 3.2A HIGH SPEED USB CHARGING FOR ALL DEVICES
- 6' AC CORD & PLUG (FLAT PLUG STANDARD)
- CUSTOMIZABLE CONFIGURATIONS AND FINISHES
- UL LISTED FOR MOUNTING IN FURNITURE
- 15A
- DESIGNED FOR USE WITH METRO L&P'S UL LISTED LEDS, **AND CLASS 2 UL LISTED LED DRIVERS**