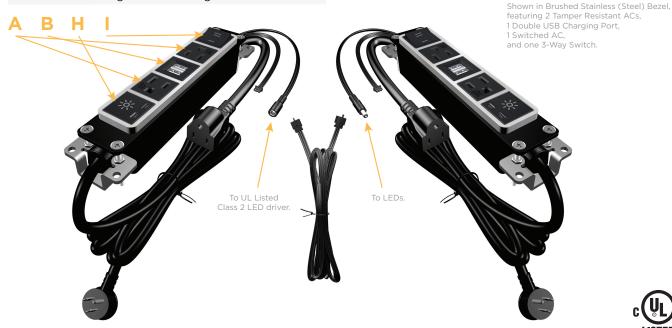

#### **Module/Port Options:**

- A Tamper Resistant AC Receptacle
- B Double USB (Fast Charging Ports Rated for 3.2A)
- C HDMI
- D CAT 6
  - E 3.5mm Mini Stereo Jack
- F Single USB (Fast Charging Port Rated for 3.2A)
- G RJ 12
- H Switched AC
  - 3-Way Switch
- J USB-C (27W High Speed Charging Port)
- K USB-C (18W High Speed Charging Port)
- Switched AC (Rocker Switch)

Low Profile Flat 45° Angle 120 VAC Plug Standard Straight 120 VAC Plug

CLEAN, COMPACT DESIGN

- STREAMLINED
- I OW PROFILE
- SIDE-EXITING CORDS
- PLUG & PLAY
- TWIN OUTLETS WITH 3-WAY SWITCHING FOR LOW **VOLTAGE LED LIGHTING**
- 3.2A HIGH SPEED USB CHARGING FOR ALL DEVICES
- 6' AC CORD & PLUG (FLAT PLUG STANDARD)
- CUSTOMIZABLE CONFIGURATIONS AND FINISHES
- UL LISTED FOR MOUNTING IN FURNITURE
- 15A
- DESIGNED FOR USE WITH METRO L&P'S UL LISTED LEDS, **AND CLASS 2 UL LISTED LED DRIVERS**

## TWIN OUTLETS WITH 3-WAY SWITCHING FOR LOW VOLTAGE LED LIGHTING AND SWITCHED AC

M-POWER-5T-XAUAY-SS4B(2)

- Tamper Resistant AC Receptacle Α
- Double USB (Fast Charging Ports Rated for 3.2A)
- C Switched AC
- D 3-Way Switch