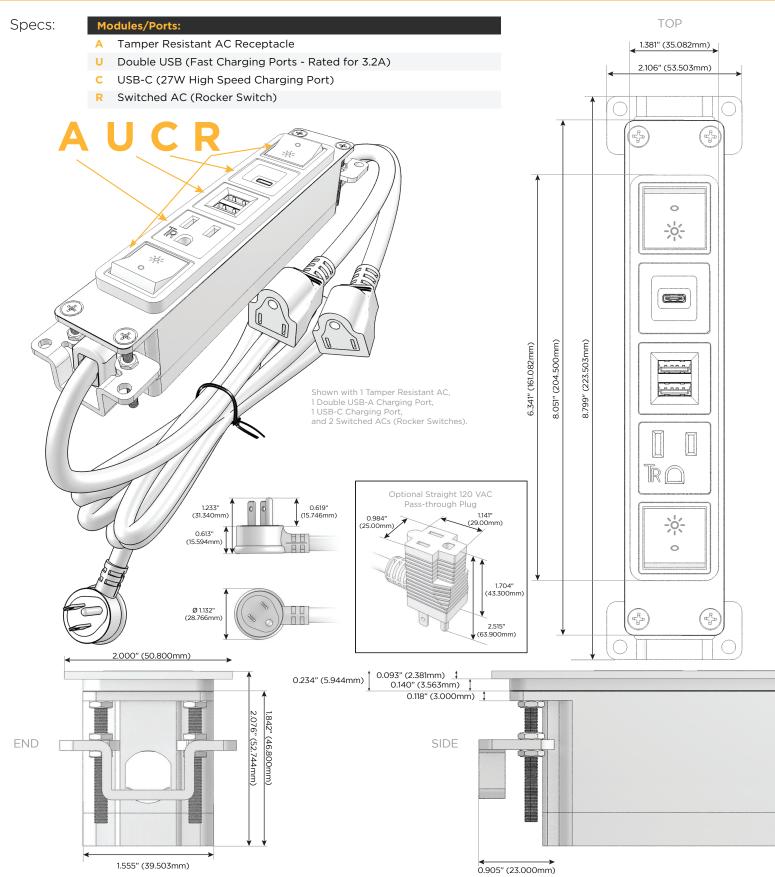

## Features:

- A Tamper Resistant AC Receptacle
- U Double USB (Fast Charging Ports Rated for 3.2A)
- H HDMI
- 6 CAT 6
- 12 RJ 12
- X Switched AC

Module/Port Options:

- Y 3-Way Switch
- C USB-C (27W High Speed Charging Port)
- Z USB-C (18W High Speed Charging Port)
- R Switched AC (Rocker Switch)

## Plug:

Low Profile Flat 45° Angle 120 VAC Plug Standard Straight 120 VAC Plug Shown in Black (ABS) Bezel, featuring 1 Tamper Resistant AC, 1 Double USB-A Charging Port, 1 USB-C Charging Port, and 2 Switched ACs (Rocker Switches).

- CLEAN, COMPACT DESIGN
- STREAMLINED
- LOW PROFILE
- SIDE-EXITING CORDS
- PLUG & PLAY
- 3.2A HIGH SPEED USB-A CHARGING FOR ALL DEVICES
- 27W HIGH SPEED USB-C CHARGING FOR ALL DEVICES
- 6' AC CORD & PLUG (FLAT PLUG STANDARD)
- CUSTOMIZABLE CONFIGURATIONS AND FINISHES
- UL LISTED FOR MOUNTING IN FURNITURE
- 15A