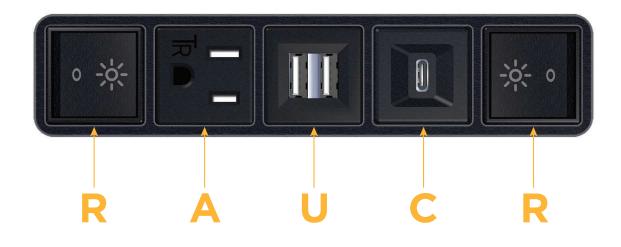

## Features:

- A Tamper Resistant AC Receptacle
- U Double USB (Fast Charging Ports Rated for 3.2A)
- H HDMI
- 6 CAT 6
- 12 RJ 12
- X Switched AC

Module/Port Options:

- Y 3-Way Switch
- C USB-C (27W High Speed Charging Port)
- Z USB-C (18W High Speed Charging Port)
- R Switched AC (Rocker Switch)

## Plug:

Low Profile Flat 45° Angle 120 VAC Plug Standard Straight 120 VAC Plug Shown in Black (ABS) Bezel, featuring 1 Tamper Resistant AC, 1 Double USB-A Charging Port, 1 USB-C Charging Port, and 2 Switched ACs (Rocker Switches).