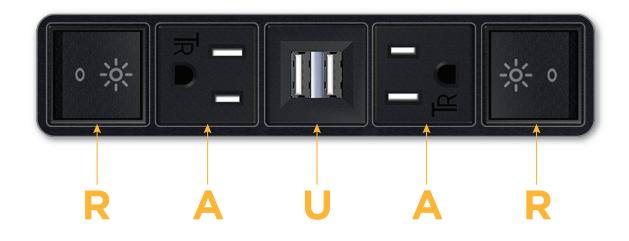

## Plug:

Supplied with Low Profile Flat 45° Angle 120 VAC Plug Optional Standard Straight 120 VAC Plug Optional Straight 120 VAC Pass-through Plug Shown in Black (ABS) Bezel, featuring 2 Tamper Resistant ACs, 1 Double USB-A Charging Port, and 2 Switched ACs (Rocker Switches).