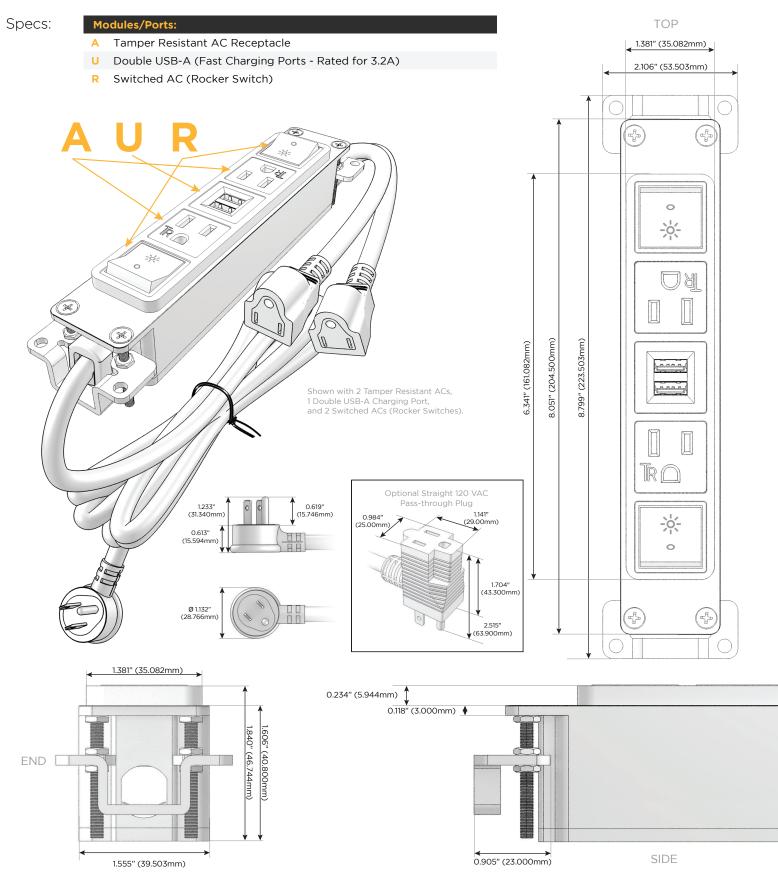

## Features:

- A Tamper Resistant AC Receptacle
- B USB-A & USB-C

Module/Port Options:

- U Double USB-A (Fast Charging Ports Rated for 3.2A)
- H HDMI
- 6 CAT 6
- 12 RJ 12
- X Switched AC
- Y 3-Way Switch
- C USB-C (27W High Speed Charging Port)
- Z USB-C (18W High Speed Charging Port)
- R Switched AC (Rocker Switch)
- D Dimmer Switch

## Plug:

Supplied with Low Profile Flat 45° Angle 120 VAC Plug Optional Standard Straight 120 VAC Plug Optional Straight 120 VAC Pass-through Plug Shown in Black (ABS) Bezel, featuring 2 Tamper Resistant ACs, 1 Double USB-A Charging Port, and 2 Switched ACs (Rocker Switches).