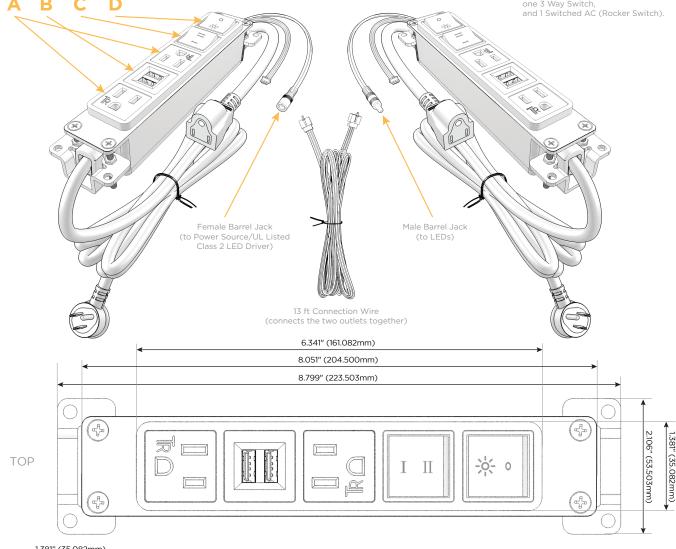

### TWIN OUTLETS WITH 3-WAY SWITCHING FOR LOW VOLTAGE LED LIGHTING AND SWITCHED AC

M-POWER-5T-AUAYR-BZ5AB(2)

- Tamper Resistant AC Receptacle Α
- Double USB (Fast Charging Ports Rated for 3.2A)
- C 3-Way Switch
- Switched AC (Rocker Switch)

Shown with 2 Tamper Resistant ACs, 1 Double USB Charging Port, one 3 Way Switch, and 1 Switched AC (Rocker Switch).

Low Profile Flat 45° Angle 120 VAC Plug Standard Straight 120 VAC Plug

- CLEAN, COMPACT DESIGN
- STREAMLINED
- I OW PROFILE
- SIDE-EXITING CORDS
- PLUG & PLAY
- TWIN OUTLETS WITH 3-WAY SWITCHING FOR LOW **VOLTAGE LED LIGHTING**
- 3.2A HIGH SPEED USB CHARGING FOR ALL DEVICES
- 6' AC CORD & PLUG (FLAT PLUG STANDARD)
- CUSTOMIZABLE CONFIGURATIONS AND FINISHES
- UL LISTED FOR MOUNTING IN FURNITURE
- 15A
- DESIGNED FOR USE WITH METRO L&P'S UL LISTED LEDS, **AND CLASS 2 UL LISTED LED DRIVERS**