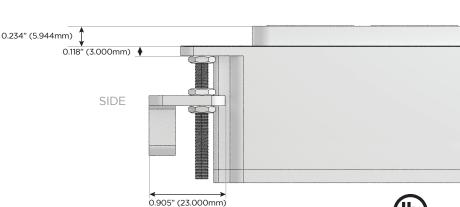

Low Profile Flat 45° Angle 120 VAC Plug Standard Straight 120 VAC Plug

- CLEAN, COMPACT DESIGN
- STREAMLINED
- I OW PROFILE
- SIDE-EXITING CORDS
- PLUG & PLAY
- TWIN OUTLETS WITH 3-WAY SWITCHING FOR LOW **VOLTAGE LED LIGHTING**
- 3.2A HIGH SPEED USB CHARGING FOR ALL DEVICES
- 6' AC CORD & PLUG (FLAT PLUG STANDARD)
- CUSTOMIZABLE CONFIGURATIONS AND FINISHES
- UL LISTED FOR MOUNTING IN FURNITURE
- 15A
- DESIGNED FOR USE WITH METRO L&P'S UL LISTED LEDS, **AND CLASS 2 UL LISTED LED DRIVERS**