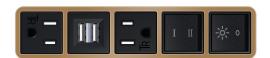

#### Module/Port Options:

- Tamper Resistant AC Receptacle
- B Double USB (Fast Charging Ports Rated for 3.2A)
- C HDMI
- D CAT 6
- E 3.5mm Mini Stereo Jack
- F Single USB (Fast Charging Port Rated for 3.2A)
- G RJ 12
- H Switched AC
  - 3-Way Switch
- J USB-C (27W High Speed Charging Port)
- K USB-C (18W High Speed Charging Port)
- Switched AC (Rocker Switch)