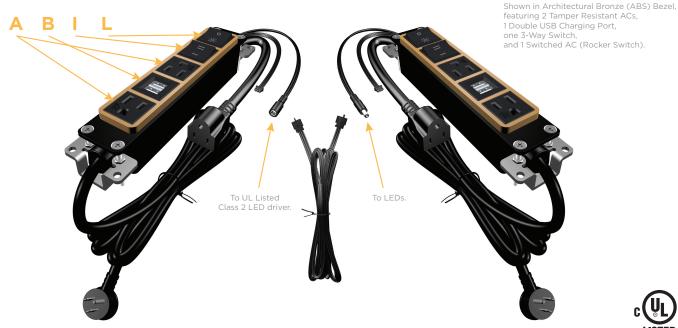

Shown with 2 Tamper Resistant ACs, 1 Double USB Charging Port, one 3 Way Switch, and 1 Switched AC (Rocker Switch).