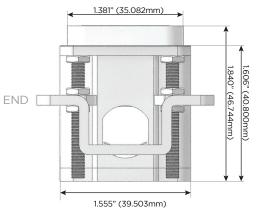

Low Profile Flat 45° Angle 120 VAC Plug Standard Straight 120 VAC Plug

- CLEAN, COMPACT DESIGN
- STREAMLINED
- I OW PROFILE
- SIDE-EXITING CORDS
- PLUG & PLAY
- TWIN OUTLETS WITH 3-WAY SWITCHING FOR LOW **VOLTAGE LED LIGHTING**
- 3.2A HIGH SPEED USB CHARGING FOR ALL DEVICES
- 6' AC CORD & PLUG (FLAT PLUG STANDARD)
- CUSTOMIZABLE CONFIGURATIONS AND FINISHES
- UL LISTED FOR MOUNTING IN FURNITURE
- 15A
- DESIGNED FOR USE WITH METRO L&P'S UL LISTED LEDS, **AND CLASS 2 UL LISTED LED DRIVERS**