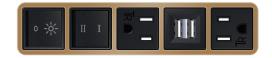

### TWIN OUTLETS WITH 3-WAY SWITCHING FOR LOW VOLTAGE LED LIGHTING AND SWITCHED AC

M-POWER-5T-AUAYR-BZ5AB(2)

- Tamper Resistant AC Receptacle Α
- Double USB (Fast Charging Ports Rated for 3.2A)
- C 3-Way Switch
- Switched AC (Rocker Switch)