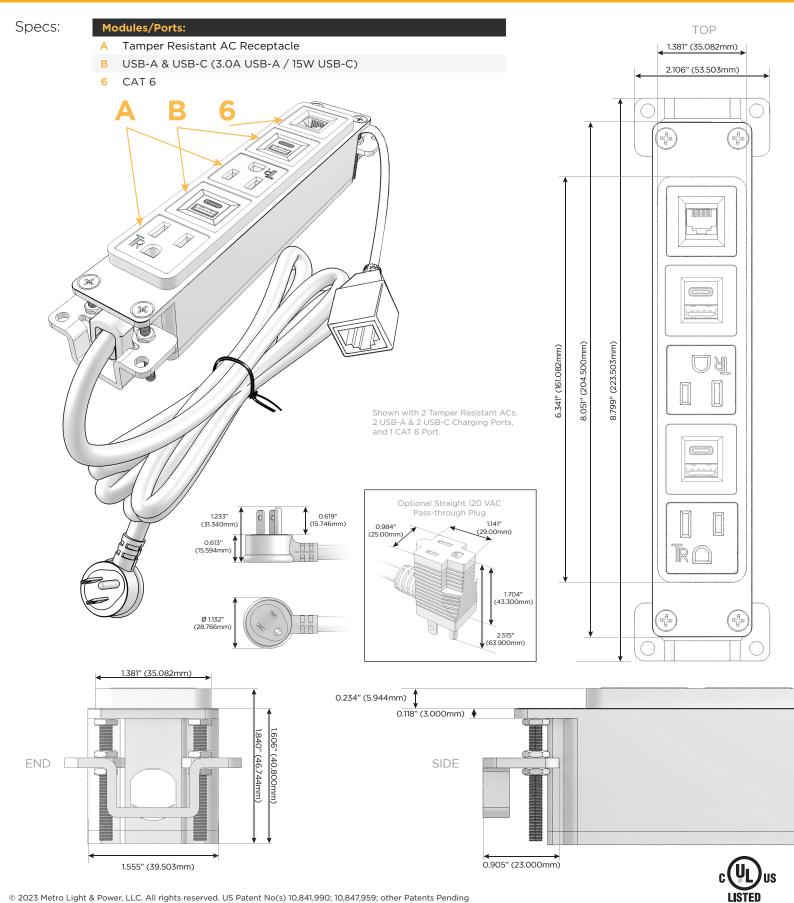

## Features:

- A Tamper Resistant AC Receptacle
- B USB-A & USB-C (3.0A USB-A / 15W USB-C)
- U Double USB-A (Fast Charging Ports Rated for 3.2A)
- D AC Dimmer

Module/Port Options:

- H HDMI
- 6 CAT 6
- 12 RJ 12
- X Switched AC
- Y 3-Way Switch
- C USB-C (27W High Speed Charging Port)
- Z USB-C (18W High Speed Charging Port)
- R Switched AC (Rocker Switch)

### Plug:

Supplied with Low Profile Flat 45° Angle 120 VAC Plug Optional Standard Straight 120 VAC Plug Optional Straight 120 VAC Pass-through Plug Shown in Satin Black (ABS) Bezel, featuring 2 Tamper Resistant ACs. 2 USB-A & 2 USB-C Charging Ports, and 1 CAT 6 Port.