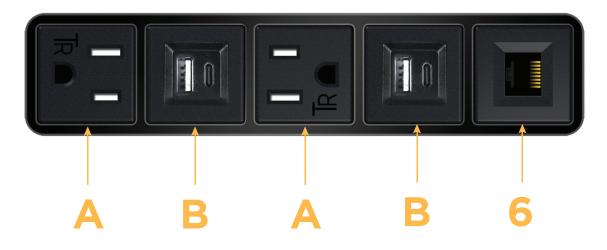

## Features:

- A Tamper Resistant AC Receptacle
- B USB-A & USB-C (3.0A USB-A / 15W USB-C)
- U Double USB-A (Fast Charging Ports Rated for 3.2A)
- D AC Dimmer

Module/Port Options:

- H HDMI
- 6 CAT 6
- 12 RJ 12
- X Switched AC
- Y 3-Way Switch
- C USB-C (27W High Speed Charging Port)
- Z USB-C (18W High Speed Charging Port)
- R Switched AC (Rocker Switch)

### Plug:

Supplied with Low Profile Flat 45° Angle 120 VAC Plug Optional Standard Straight 120 VAC Plug Optional Straight 120 VAC Pass-through Plug Shown in Satin Black (ABS) Bezel, featuring 2 Tamper Resistant ACs. 2 USB-A & 2 USB-C Charging Ports, and 1 CAT 6 Port.