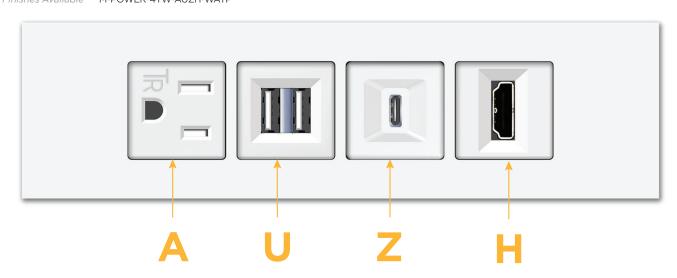

## Features:

- A Tamper Resistant AC Receptacle
- U Double USB (Fast Charging Ports Rated for 3.2A)
- H HDMI
- 6 CAT 6
- 12 RJ 12
- X Switched AC
- Y 3-Way Switch

Module/Port Options:

- C USB-C (27W High Speed Charging Port)
- Z USB-C (18W High Speed Charging Port)
- R Switched AC (Rocker Switch)

## Plug:

Supplied with Low Profile Flat 45° Angle 120 VAC Plug Optional Standard Straight 120 VAC Plug Optional Straight 120 VAC Pass-through Plug Shown in White (ABS) Trim Plate, featuring 1 Tamper Resistant AC, 1 Double USB Charging Port, 1 USB-C Charging Port, and 1 HDMI Port.