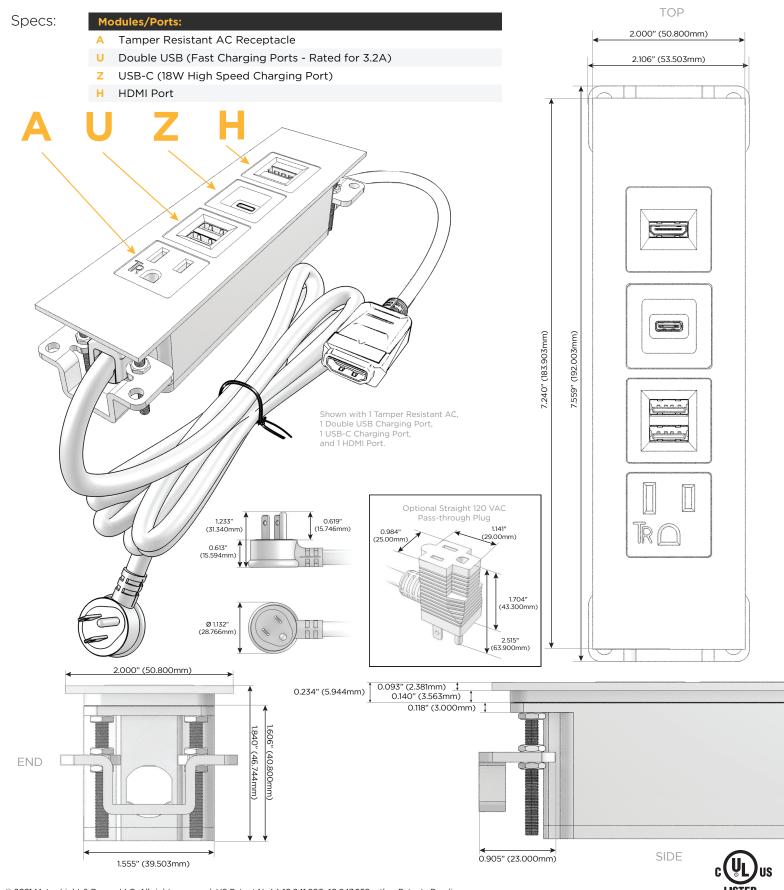

## Features:

- A Tamper Resistant AC Receptacle
- U Double USB (Fast Charging Ports Rated for 3.2A)
- H HDMI
- 6 CAT 6
- 12 RJ 12
- X Switched AC
- Y 3-Way Switch

Module/Port Options:

- C USB-C (27W High Speed Charging Port)
- Z USB-C (18W High Speed Charging Port)
- R Switched AC (Rocker Switch)

## Plug:

Supplied with Low Profile Flat 45° Angle 120 VAC Plug Optional Standard Straight 120 VAC Plug Optional Straight 120 VAC Pass-through Plug Shown in White (ABS) Trim Plate, featuring 1 Tamper Resistant AC, 1 Double USB Charging Port, 1 USB-C Charging Port, and 1 HDMI Port.