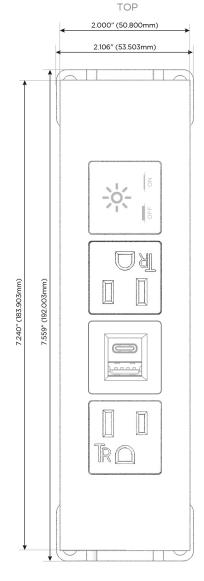

## **Module/Port Options:**

- Tamper Resistant AC Receptacle
- USB-A & USB-C (3.0A USB-A / 15W USB-C)
- Double USB-A (Fast Charging Ports Rated for 3.2A)
- **HDMI**
- CAT 6 6
- 12 RJ 12
- Switched AC
- 3-Way Switch (Low Voltage)
- C USB-C (27W High Speed Charging Port)
- USB-C (18W High Speed Charging Port)
- Switched AC (Rocker Switch)
- D **Dimmer Switch**

## AC POWER & DATA CONNECTIVITY SOLUTION

Modules/Ports:

M-POWER-4TBZ2-ABAX-BZ2ATP

# Distributed by

Mormax Company, Inc.

914-699-0101

mormax.com

sales@mormax.com

8 Westchester Plaza Elmsford, NY 10523

**Tamper Resistant AC Receptacle** 

USB-A & USB-C (3.0A USB-A / 15W USB-C)