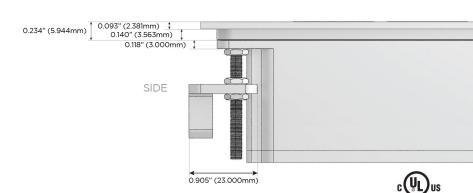

## Plug:

Supplied with Low Profile Flat 45° Angle 120 VAC Plug

Optional Standard Straight 120 VAC Plug

Optional Straight 120 VAC Pass-through Plug

- **CLEAN, COMPACT DESIGN**
- **STREAMLINED**
- LOW PROFILE
- SIDE-EXITING CORDS
- **PLUG & PLAY**
- 6' AC CORD & PLUG (FLAT PLUG STANDARD)
- **CUSTOMIZABLE CONFIGURATIONS AND FINISHES**
- UL LISTED FOR MOUNTING IN FURNITURE
- 15A