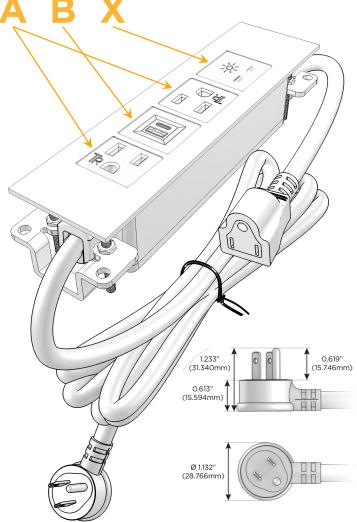

## Plug:

Supplied with Low Profile Flat 45° Angle 120 VAC Plug

Optional Standard Straight 120 VAC Plug

Optional Straight 120 VAC Pass-through Plug

- **CLEAN, COMPACT DESIGN**
- **STREAMLINED**
- LOW PROFILE
- SIDE-EXITING CORDS
- **PLUG & PLAY**
- 6' AC CORD & PLUG (FLAT PLUG STANDARD)
- **CUSTOMIZABLE CONFIGURATIONS AND FINISHES**
- UL LISTED FOR MOUNTING IN FURNITURE
- 15A

Specs: