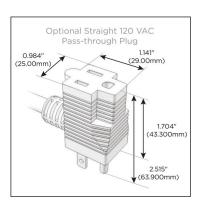

## Plug:

Supplied with Low Profile Flat 45° Angle 120 VAC Plug

Optional Standard Straight 120 VAC Plug

Optional Straight 120 VAC Pass-through Plug

- **CLEAN, COMPACT DESIGN**
- **STREAMLINED**
- LOW PROFILE
- SIDE-EXITING CORDS
- **PLUG & PLAY**
- 6' AC CORD & PLUG (FLAT PLUG STANDARD)
- **CUSTOMIZABLE CONFIGURATIONS AND FINISHES**
- UL LISTED FOR MOUNTING IN FURNITURE
- 15A