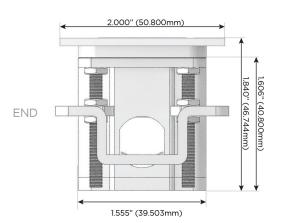

## Plug:

Supplied with Low Profile Flat 45° Angle 120 VAC Plug

Optional Standard Straight 120 VAC Plug

Optional Straight 120 VAC Pass-through Plug

- **CLEAN, COMPACT DESIGN**
- **STREAMLINED**
- LOW PROFILE
- SIDE-EXITING CORDS
- **PLUG & PLAY**
- 6' AC CORD & PLUG (FLAT PLUG STANDARD)
- **CUSTOMIZABLE CONFIGURATIONS AND FINISHES**
- UL LISTED FOR MOUNTING IN FURNITURE
- 15A