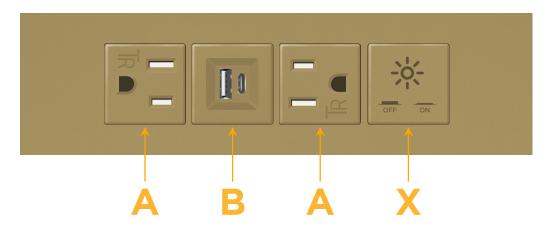

## AC POWER & DATA CONNECTIVITY SOLUTION

Modules/Ports:

M-POWER-4TBZ2-ABAX-BZ2ATP

# Distributed by

Mormax Company, Inc.

914-699-0101

mormax.com

sales@mormax.com

8 Westchester Plaza Elmsford, NY 10523

**Tamper Resistant AC Receptacle** 

USB-A & USB-C (3.0A USB-A / 15W USB-C)