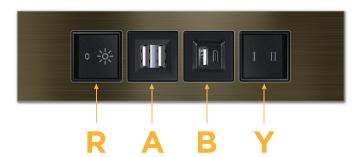

## **Module/Port Options:**

- A Tamper Resistant AC Receptacle
- USB-A & USB-C (3.0A USB-A / 15W USB-C)
- Double USB-A (Fast Charging Ports Rated for 3.2A)
- D AC Dimmer
- H HDMI
- 6 CAT 6
- 12 RJ 12
- X Switched AC
- Y 3-Way Switch
- C USB-C (27W High Speed Charging Port)
- Z USB-C (18W High Speed Charging Port)
- R Switched AC (Rocker Switch)

#### Plug:

Supplied with Low Profile Flat 45° Angle 120 VAC Plug Optional Standard Straight 120 VAC Plug

Optional Straight 120 VAC Pass-through Plug

Shown in Special Antiqued Bronze (ABS) Trim Plate, featuring 1 Switched AC (Rocker Switch), 1 Tamper Resistant AC, 1 USB-A & 1 USB-C Charging Port, and one 3 Way Switch.