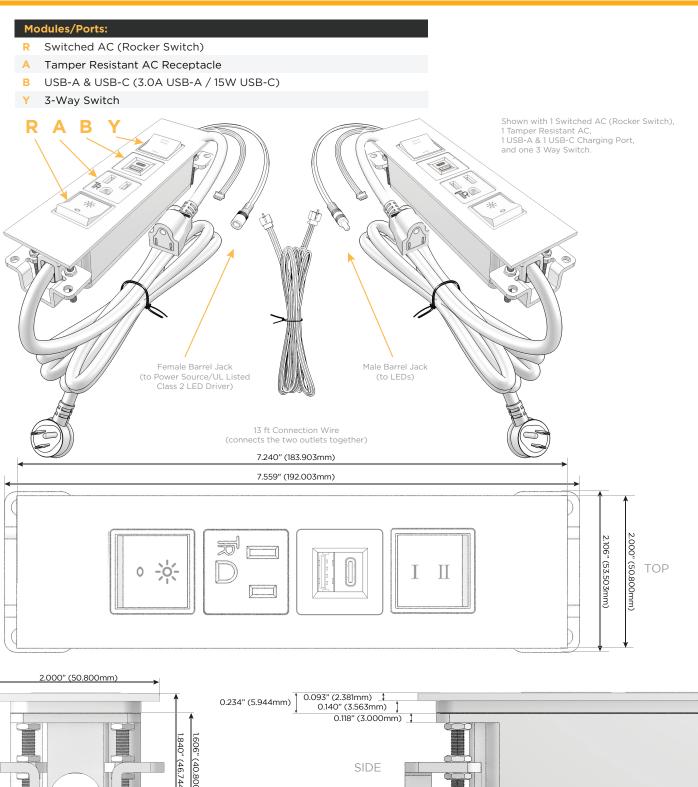

## **Module/Port Options:**

- A Tamper Resistant AC Receptacle
- USB-A & USB-C (3.0A USB-A / 15W USB-C)
- Double USB-A (Fast Charging Ports Rated for 3.2A)
- D AC Dimmer
- H HDMI
- 6 CAT 6
- 12 RJ 12
- X Switched AC
- Y 3-Way Switch
- C USB-C (27W High Speed Charging Port)
- Z USB-C (18W High Speed Charging Port)
- R Switched AC (Rocker Switch)

#### Plug:

Supplied with Low Profile Flat 45° Angle 120 VAC Plug Optional Standard Straight 120 VAC Plug

Optional Straight 120 VAC Pass-through Plug

Shown in Special Antiqued Bronze (ABS) Trim Plate, featuring 1 Switched AC (Rocker Switch), 1 Tamper Resistant AC, 1 USB-A & 1 USB-C Charging Port, and one 3 Way Switch.