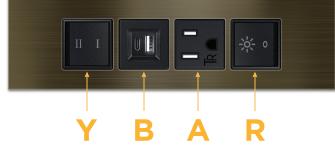

## **Module/Port Options:**

- A Tamper Resistant AC Receptacle
- USB-A & USB-C (3.0A USB-A / 15W USB-C)
- Double USB-A (Fast Charging Ports Rated for 3.2A)
- D AC Dimmer
- H HDMI
- 6 CAT 6
- 12 RJ 12
- X Switched AC
- Y 3-Way Switch
- C USB-C (27W High Speed Charging Port)
- Z USB-C (18W High Speed Charging Port)
- R Switched AC (Rocker Switch)

#### Plug:

Supplied with Low Profile Flat 45° Angle 120 VAC Plug Optional Standard Straight 120 VAC Plug

Optional Straight 120 VAC Pass-through Plug

Shown in Special Antiqued Bronze (ABS) Trim Plate, featuring 1 Switched AC (Rocker Switch), 1 Tamper Resistant AC, 1 USB-A & 1 USB-C Charging Port, and one 3 Way Switch.