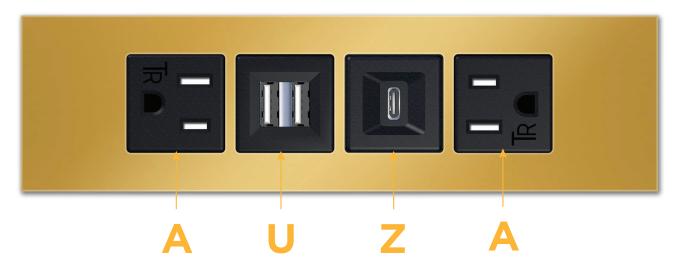

#### **Module/Port Options:**

- A Tamper Resistant AC Receptacle
- B USB-A & USB-C (3.0A USB-A / 15W USB-C)
- U Double USB (Fast Charging Ports Rated for 3.2A)
- D AC Dimmer
- H HDMI
- 6 CAT 6
- 12 RJ 12
- X Switched AC
- Y 3-Way Switch
- C USB-C (27W High Speed Charging Port)
- Z USB-C (18W High Speed Charging Port)
- R Switched AC (Rocker Switch)

### Plug:

Supplied with Low Profile Flat 45° Angle 120 VAC Plug Optional Standard Straight 120 VAC Plug Optional Straight 120 VAC Pass-through Plug Shown in Brass (ABS) Plate, featuring 2 Tamper Resistant ACs, 1 Double USB-A Charging Port, and 1 USB-C Charging Port.