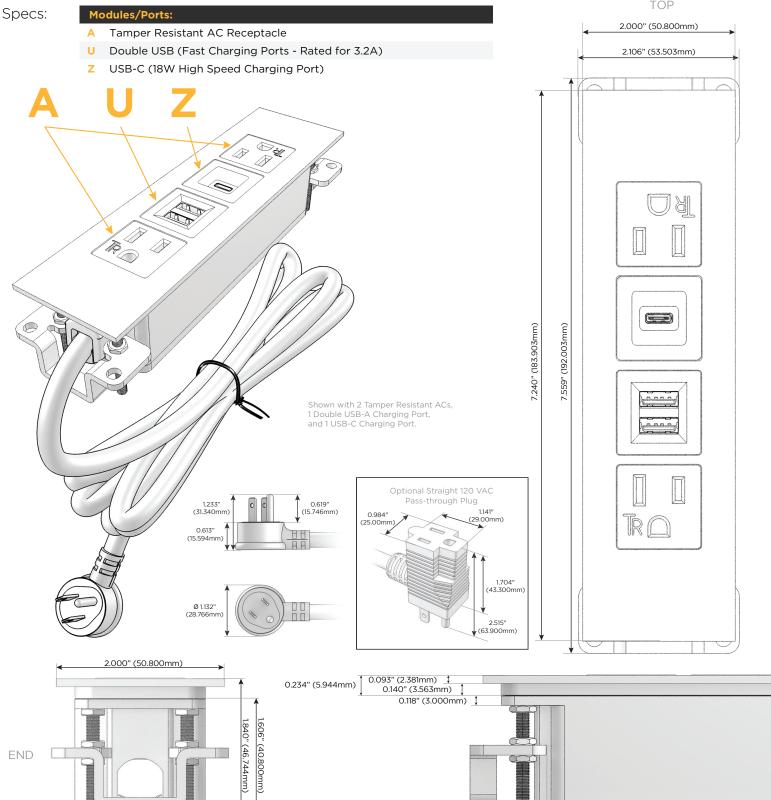

#### **Module/Port Options:**

- A Tamper Resistant AC Receptacle
- B USB-A & USB-C (3.0A USB-A / 15W USB-C)
- U Double USB (Fast Charging Ports Rated for 3.2A)
- D AC Dimmer
- H HDMI
- 6 CAT 6
- 12 RJ 12
- X Switched AC
- Y 3-Way Switch
- C USB-C (27W High Speed Charging Port)
- Z USB-C (18W High Speed Charging Port)
- R Switched AC (Rocker Switch)

### Plug:

Supplied with Low Profile Flat 45° Angle 120 VAC Plug Optional Standard Straight 120 VAC Plug Optional Straight 120 VAC Pass-through Plug Shown in Brass (ABS) Plate, featuring 2 Tamper Resistant ACs, 1 Double USB-A Charging Port, and 1 USB-C Charging Port.