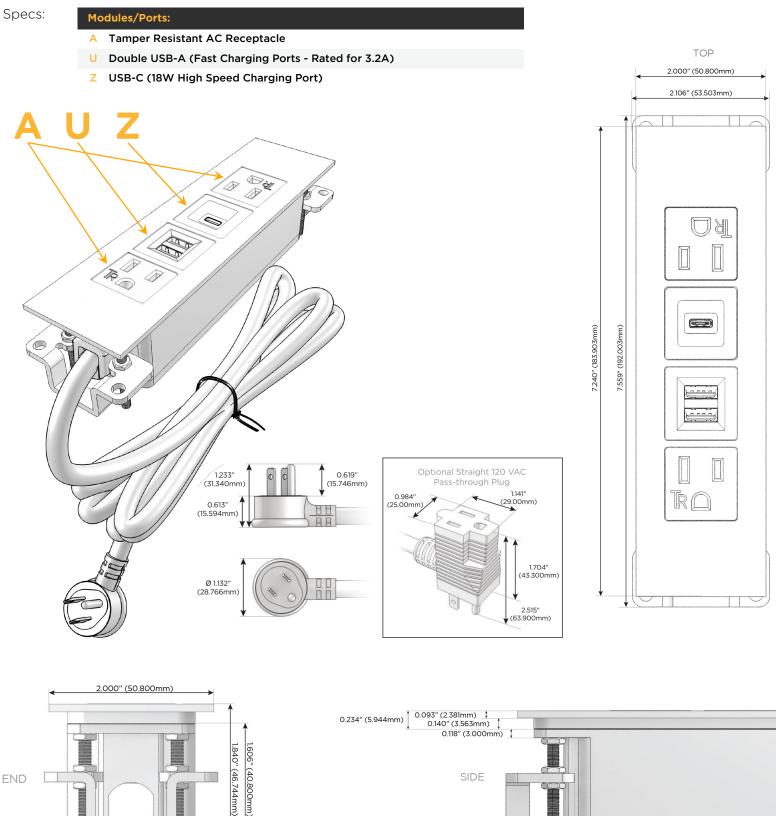

#### **Module/Port Options:**

- Α Tamper Resistant AC Receptacle
- USB-A & USB-C (3.0A USB-A / 15W USB-C) В
- Double USB-A (Fast Charging Ports Rated for 3.2A)
- H HDMI
- CAT 6 6
- 12 RJ 12
- X Switched AC
- Y 3-Way Switch (Low Voltage)
- C USB-C (27W High Speed Charging Port)
- Ζ USB-C (18W High Speed Charging Port)
- Switched AC (Rocker Switch) R
- D **Dimmer Switch**

#### Plug:

Supplied with Low Profile Flat 45° Angle 120 VAC Plug

**Optional Standard Straight 120 VAC Plug** 

**Optional Straight 120 VAC Pass-through Plug** 

- CLEAN, COMPACT DESIGN
- STREAMLINED
- LOW PROFILE
- SIDE-EXITING CORDS
- **PLUG & PLAY**
- 6' AC CORD & PLUG (FLAT PLUG STANDARD)
- CUSTOMIZABLE CONFIGURATIONS AND FINISHES
- **UL LISTED FOR MOUNTING IN FURNITURE**
- 15A