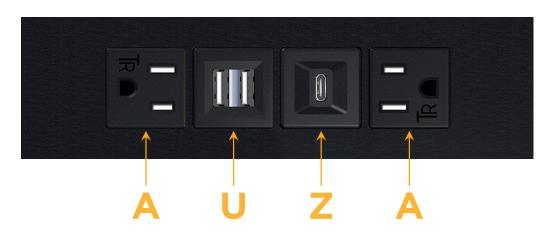

#### **Module/Port Options:**

- Α Tamper Resistant AC Receptacle
- USB-A & USB-C (3.0A USB-A / 15W USB-C) В
- Double USB-A (Fast Charging Ports Rated for 3.2A)
- H HDMI
- CAT 6 6
- 12 RJ 12
- X Switched AC
- Y 3-Way Switch (Low Voltage)
- C USB-C (27W High Speed Charging Port)
- Ζ USB-C (18W High Speed Charging Port)
- Switched AC (Rocker Switch) R
- D **Dimmer Switch**