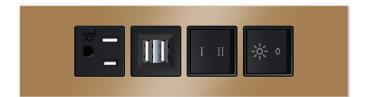

#### **Module/Port Options:**

- Tamper Resistant AC Receptacle
- B Double USB (Fast Charging Ports Rated for 3.2A)
- C HDMI
- D CAT 6
- E 3.5mm Mini Stereo Jack
- F Single USB (Fast Charging Port Rated for 3.2A)
  - G RJ 12
- H Switched AC
  - 3-Way Switch
- J USB C (High Speed Charging Port)
  - K Switched AC (Rocker Switch)

Shown in Architectural Bronze (ABS) Trim Plate, featuring 1 Tamper Resistant AC, 1 Double USB Charging Port, one 3-Way Switch,