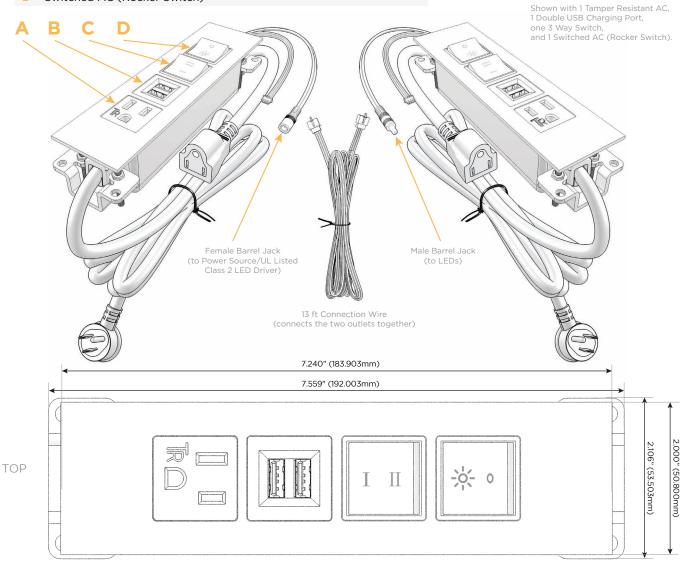

Shown in Architectural Bronze (ABS) Trim Plate, featuring 1 Tamper Resistant AC, 1 Double USB Charging Port, one 3-Way Switch,

#### Modules/Ports:

- Tamper Resistant AC Receptacle Α
- В Double USB (Fast Charging Ports - Rated for 3.2A)
- C 3-Way Switch
- D Switched AC (Rocker Switch)