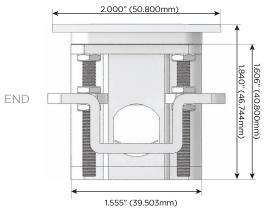

### TWIN OUTLETS WITH 3-WAY SWITCHING FOR LOW VOLTAGE LED LIGHTING AND SWITCHED AC

M-POWER-4T-AUYR-BZ5ATP(2)

Metro Light & Power's line of power & data solutions offers sophisticated design elements combined with greater ease of installation. Streamlined and low-profile, enhanced by side-exiting cords, our outlets advance the industry with their cutting-edge look and feel. We believe flexibility is key, and we provide a variety of mounting options, including the ability to mount in limited spaces. Our outlets are available in many finishes and configurations, in addition to a custom color and finish capability for our clients.

Low Profile Flat 45° Angle 120 VAC Plug

Standard Straight 120 VAC Plug

- CLEAN, COMPACT DESIGN
- STREAMLINED
- LOW PROFILE
- SIDE-EXITING CORDS
- PLUG & PLAY
- TWIN OUTLETS WITH 3-WAY SWITCHING FOR LOW **VOLTAGE LED LIGHTING**
- 3.2A HIGH SPEED USB CHARGING FOR ALL DEVICES
- 6' AC CORD & PLUG (FLAT PLUG STANDARD)
- CUSTOMIZABLE CONFIGURATIONS AND FINISHES
- UL LISTED FOR MOUNTING IN FURNITURE
- 15A
- DESIGNED FOR USE WITH METRO L&P'S UL LISTED LEDS, AND CLASS 2 UL LISTED LED DRIVERS