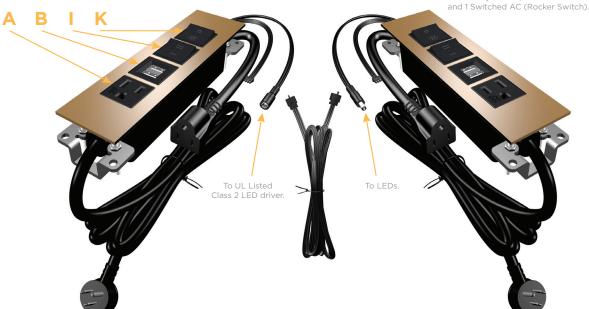

### TWIN OUTLETS WITH 3-WAY SWITCHING FOR LOW VOLTAGE LED LIGHTING AND SWITCHED AC

M-POWER-4T-AUYR-BZ5ATP(2)

Metro Light & Power's line of power & data solutions offers sophisticated design elements combined with greater ease of installation. Streamlined and low-profile, enhanced by side-exiting cords, our outlets advance the industry with their cutting-edge look and feel. We believe flexibility is key, and we provide a variety of mounting options, including the ability to mount in limited spaces. Our outlets are available in many finishes and configurations, in addition to a custom color and finish capability for our clients.

Low Profile Flat 45° Angle 120 VAC Plug

Standard Straight 120 VAC Plug

- CLEAN, COMPACT DESIGN
- STREAMLINED
- LOW PROFILE
- SIDE-EXITING CORDS
- PLUG & PLAY
- TWIN OUTLETS WITH 3-WAY SWITCHING FOR LOW **VOLTAGE LED LIGHTING**
- 3.2A HIGH SPEED USB CHARGING FOR ALL DEVICES
- 6' AC CORD & PLUG (FLAT PLUG STANDARD)
- CUSTOMIZABLE CONFIGURATIONS AND FINISHES
- UL LISTED FOR MOUNTING IN FURNITURE
- 15A
- DESIGNED FOR USE WITH METRO L&P'S UL LISTED LEDS, AND CLASS 2 UL LISTED LED DRIVERS

#### Modules/Ports:

- Tamper Resistant AC Receptacle Α
- В Double USB (Fast Charging Ports - Rated for 3.2A)
- C 3-Way Switch
- D Switched AC (Rocker Switch)