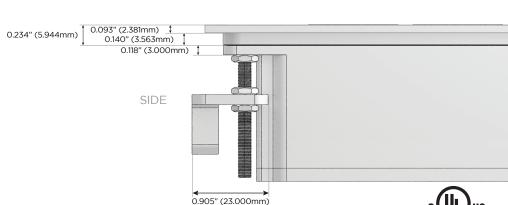

### TWIN OUTLETS WITH 3-WAY SWITCHING FOR LOW VOLTAGE LED LIGHTING AND SWITCHED AC

M-POWER-4T-AUYR-BZ5ATP(2)

Metro Light & Power's line of power & data solutions offers sophisticated design elements combined with greater ease of installation. Streamlined and low-profile, enhanced by side-exiting cords, our outlets advance the industry with their cutting-edge look and feel. We believe flexibility is key, and we provide a variety of mounting options, including the ability to mount in limited spaces. Our outlets are available in many finishes and configurations, in addition to a custom color and finish capability for our clients.

Low Profile Flat 45° Angle 120 VAC Plug

Standard Straight 120 VAC Plug

- CLEAN, COMPACT DESIGN
- STREAMLINED
- LOW PROFILE
- SIDE-EXITING CORDS
- PLUG & PLAY
- TWIN OUTLETS WITH 3-WAY SWITCHING FOR LOW **VOLTAGE LED LIGHTING**
- 3.2A HIGH SPEED USB CHARGING FOR ALL DEVICES
- 6' AC CORD & PLUG (FLAT PLUG STANDARD)
- CUSTOMIZABLE CONFIGURATIONS AND FINISHES
- UL LISTED FOR MOUNTING IN FURNITURE
- 15A
- DESIGNED FOR USE WITH METRO L&P'S UL LISTED LEDS, AND CLASS 2 UL LISTED LED DRIVERS