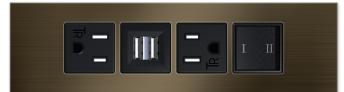

## ANTIQUED ARCHITECTURAL BRONZE PLATED STEEL

able M-POWER-4T-AUAY-BZ5ASTP(2)

Features:

- Module/Port Options:
  - Tamper Resistant AC Receptacle
  - B Double USB (Fast Charging Ports Rated for 3.2A)
  - C HDMI
- D CAT 6
  - E 3.5mm Mini Stereo Jack
  - F Single USB (Fast Charging Port Rated for 3.2A)
  - G RJ 12
- H Switched AC
  - 3-Way Switch
- J USB-C (27W High Speed Charging Port)
- K USB-C (18W High Speed Charging Port)
- Switched AC (Rocker Switch)

Shown in Antiqued Architectural Bronze Plated Steel Trim Plate, featuring 2 Tamper Resistant ACs, 1 Double USB Charging Port, and one 3-Way Switch.

END

1.555" (39.503mm)