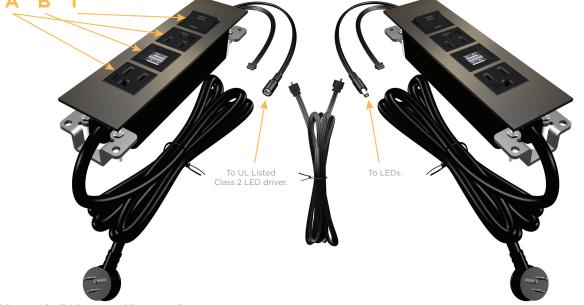

# TWIN OUTLETS WITH 3-WAY SWITCHING

FOR LOW VOLTAGE LED LIGHTING AND SWITCHED AC

M-POWER-4T-AUAY-BZ5ASTP(2)

- Tamper Resistant AC Receptacle Α
- В Double USB (Fast Charging Ports - Rated for 3.2A)
- С 3-Way Switch

Shown with 2 Tamper Resistant ACs,

0.905" (23.000mm)