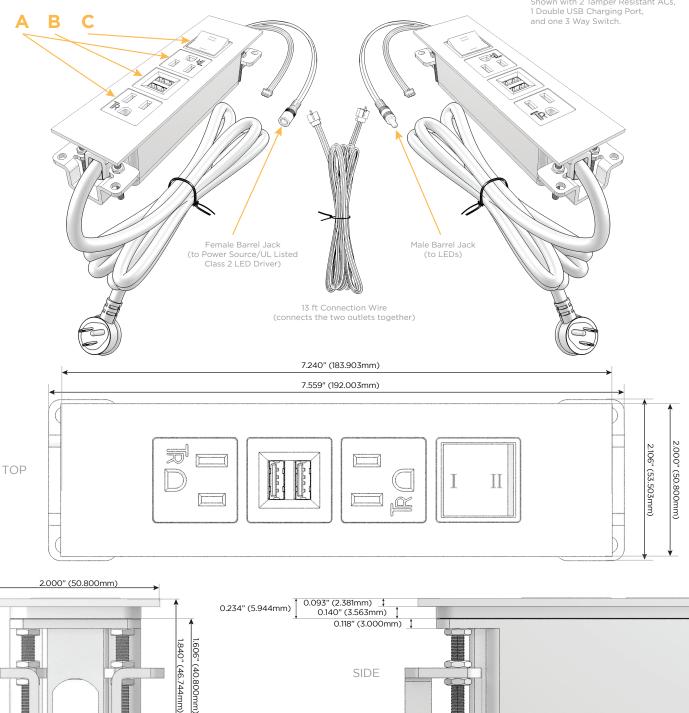

Shown in Antiqued Architectural Bronze Plated Steel Trim Plate, featuring 2 Tamper Resistant ACs, 1 Double USB Charging Port, and one 3-Way Switch.

END

1.555" (39.503mm)

# TWIN OUTLETS WITH 3-WAY SWITCHING

FOR LOW VOLTAGE LED LIGHTING AND SWITCHED AC

M-POWER-4T-AUAY-BZ5ASTP(2)

- Tamper Resistant AC Receptacle Α
- В Double USB (Fast Charging Ports - Rated for 3.2A)
- С 3-Way Switch

Shown with 2 Tamper Resistant ACs,

0.905" (23.000mm)