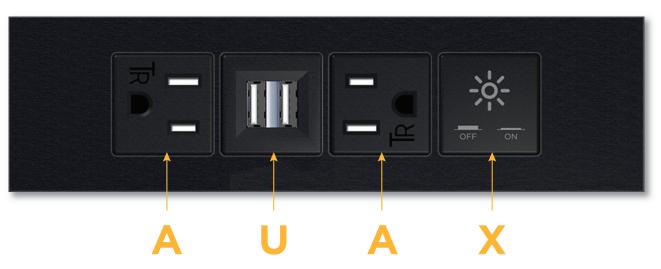

## Module/Port Options:

- A Tamper Resistant AC Receptacle
- B USB-A & USB-C
- U Double USB-A (Fast Charging Ports Rated for 3.2A)
- H HDMI
- 6 CAT 6
- 12 RJ 12
- X Switched AC
- Y 3-Way Switch
- C USB-C (27W High Speed Charging Port)
- Z USB-C (18W High Speed Charging Port)
- R Switched AC (Rocker Switch)
- D Dimmer Switch

## Plug:

Supplied with Low Profile Flat 45° Angle 120 VAC Plug Optional Standard Straight 120 VAC Plug Optional Straight 120 VAC Pass-through Plug

Shown in Black Powder Coated (Steel) Trim Plate. featuring 2 Tamper Resistant ACs, 1 Double USB-A Charging Port, and 1 Switched AC.