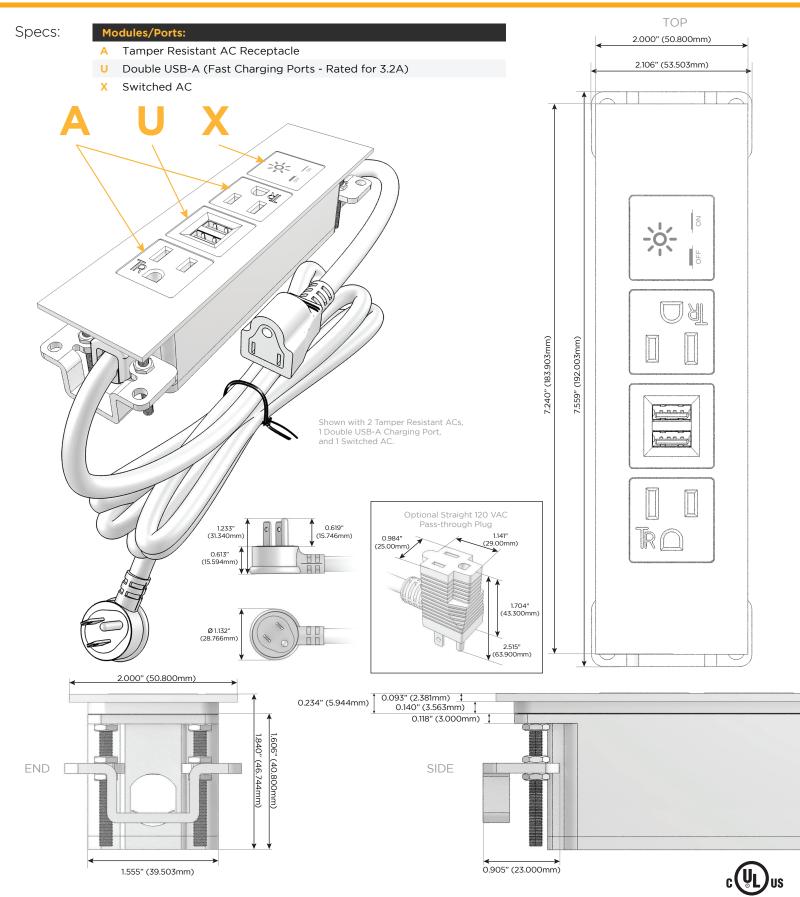

## Module/Port Options:

- A Tamper Resistant AC Receptacle
- B USB-A & USB-C
- U Double USB-A (Fast Charging Ports Rated for 3.2A)
- H HDMI
- 6 CAT 6
- 12 RJ 12
- X Switched AC
- Y 3-Way Switch
- C USB-C (27W High Speed Charging Port)
- Z USB-C (18W High Speed Charging Port)
- R Switched AC (Rocker Switch)
- D Dimmer Switch

## Plug:

Supplied with Low Profile Flat 45° Angle 120 VAC Plug Optional Standard Straight 120 VAC Plug Optional Straight 120 VAC Pass-through Plug

Shown in Black Powder Coated (Steel) Trim Plate. featuring 2 Tamper Resistant ACs, 1 Double USB-A Charging Port, and 1 Switched AC.