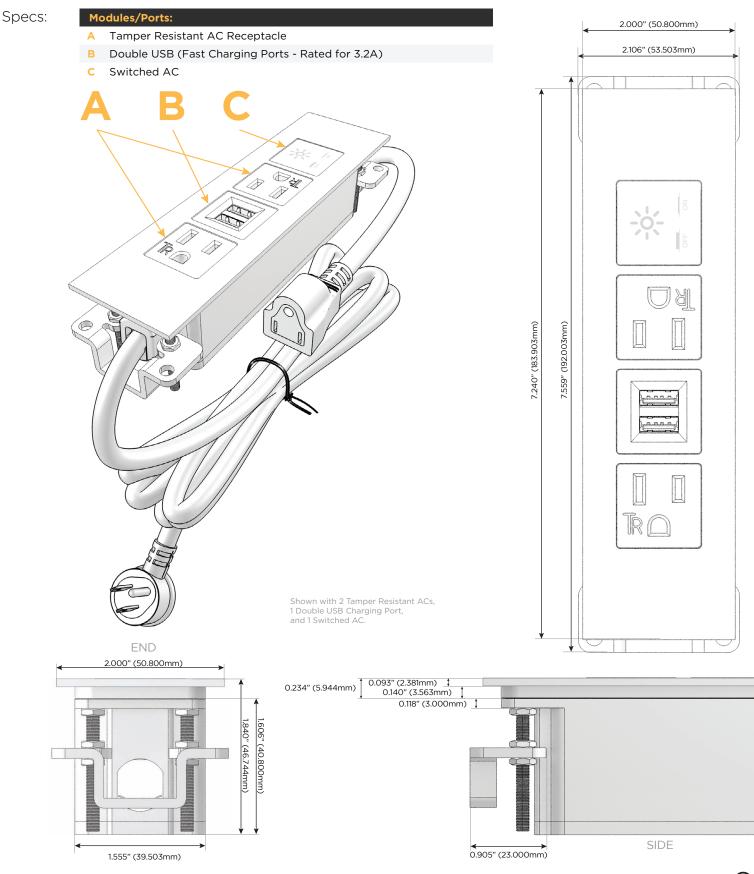

#### Module/Port Options:

- Tamper Resistant AC Receptacle
- B Double USB (Fast Charging Ports Rated for 3.2A)
- C HDMI
- D CAT 6
- E 3.5mm Mini Stereo Jack
- F Single USB (Fast Charging Port Rated for 3.2A)
- G RJ 12
- H Switched AC
- Wireless AC

Shown in Standard Brass (ABS) Slim Plate, featuring 2 Tamper Resistant ACs, 1 Double USB Charging Port, and 1 Switched AC