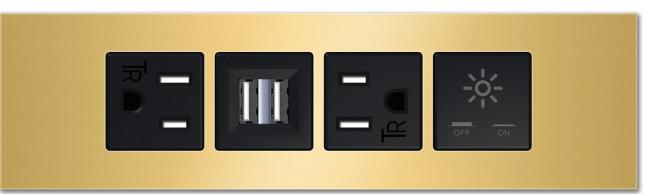

#### Module/Port Options:

- Tamper Resistant AC Receptacle
- B Double USB (Fast Charging Ports Rated for 3.2A)
- C HDMI
- D CAT 6
- E 3.5mm Mini Stereo Jack
- F Single USB (Fast Charging Port Rated for 3.2A)
- G RJ 12
- H Switched AC
- Wireless AC

Shown in Standard Brass (ABS) Slim Plate, featuring 2 Tamper Resistant ACs, 1 Double USB Charging Port, and 1 Switched AC