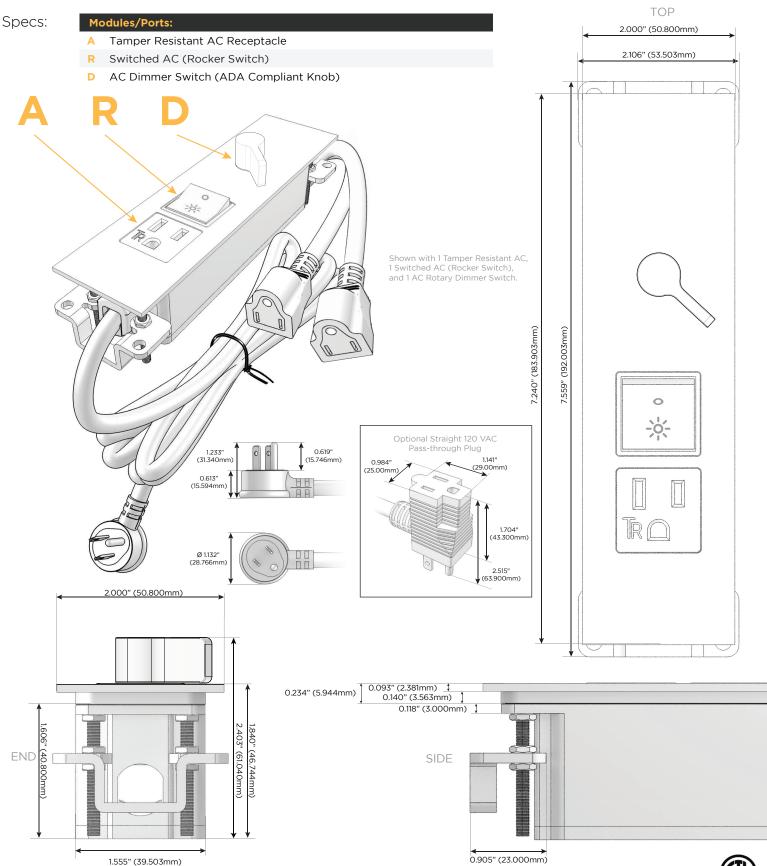

#### Module/Port Options:

- A Tamper Resistant AC Receptacle
- B USB-A & USB-C (3.0A USB-A / 15W USB-C)
- U Double USB-A (Fast Charging Ports Rated for 3.2A)
- D AC Dimmer Switch (ADA Compliant Knob)
- H HDMI
- 6 CAT 6
- 12 RJ 12
- X Switched AC
- Y 3-Way Switch
- C USB-C (27W High Speed Charging Port)
- Z USB-C (18W High Speed Charging Port)
- R Switched AC (Rocker Switch)

#### Plug:

Supplied with Low Profile Flat 45° Angle 120 VAC Plug Optional Standard Straight 120 VAC Plug Optional Straight 120 VAC Pass-through Plug

Shown in Black Powder Coated (Steel) Plate, featuring 1 Tamper Resistant AC, 1 Switched AC (Rocker Switch), and 1 AC Dimmer Switch (ADA Compliant Knob).