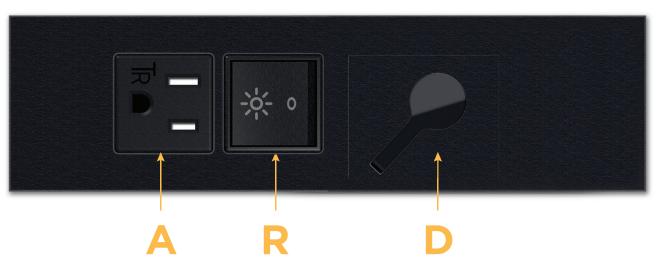

#### Module/Port Options:

- A Tamper Resistant AC Receptacle
- B USB-A & USB-C (3.0A USB-A / 15W USB-C)
- U Double USB-A (Fast Charging Ports Rated for 3.2A)
- D AC Dimmer Switch (ADA Compliant Knob)
- H HDMI
- 6 CAT 6
- 12 RJ 12
- X Switched AC
- Y 3-Way Switch
- C USB-C (27W High Speed Charging Port)
- Z USB-C (18W High Speed Charging Port)
- R Switched AC (Rocker Switch)

#### Plug:

Supplied with Low Profile Flat 45° Angle 120 VAC Plug Optional Standard Straight 120 VAC Plug Optional Straight 120 VAC Pass-through Plug

Shown in Black Powder Coated (Steel) Plate, featuring 1 Tamper Resistant AC, 1 Switched AC (Rocker Switch), and 1 AC Dimmer Switch (ADA Compliant Knob).