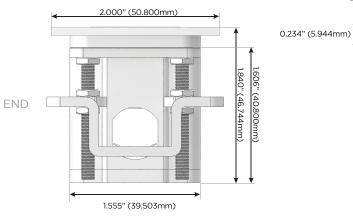

Distributed by

Mormax Company, Inc.

914-699-0101 sales@mormax.com

mormax.com

8 Westchester Plaza Elmsford, NY 10523

TOP 2.000" (50.800mm) 2.106" (53.503mm) 7.240" (183.903mm) (192.003mm) 7.559"