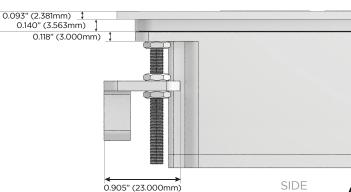

Distributed by

Mormax Company, Inc.

914-699-0101 sales@mormax.com

mormax.com

8 Westchester Plaza Elmsford, NY 10523

TOP 2.000" (50.800mm) 2.106" (53.503mm) 7.240" (183.903mm) (192.003mm) 7.559"