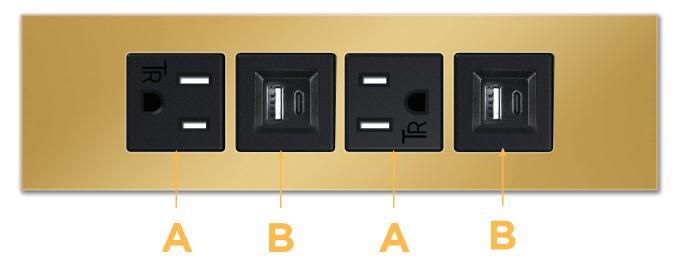

Trim Plate Finish:

**BRASS (ABS)** 

Custom Finishes Available M-POWER-4T-ABAB-BRATP

#### **Module/Port Options:**

- A Tamper Resistant AC Receptacle
- B USB-A & USB-C (3.0A USB-A / 15W USB-C)
- U Double USB-A (Fast Charging Ports Rated for 3.2A)
- D AC Dimmer
- H HDMI
- 6 CAT 6
- 12 RJ 12
- X Switched AC
- Y 3-Way Switch
- C USB-C (27W High Speed Charging Port)
- Z USB-C (18W High Speed Charging Port)
- R Switched AC (Rocker Switch)

### Plug:

Supplied with Low Profile Flat 45° Angle 120 VAC Plug
Optional Standard Straight 120 VAC Plug
Optional Straight 120 VAC Pass-through Plug

Shown in Brass (ABS) Trim Plate, featuring 2 Tamper Resistant ACs and 2 USB-A  $\&\,2$  USB-C Charging Ports.