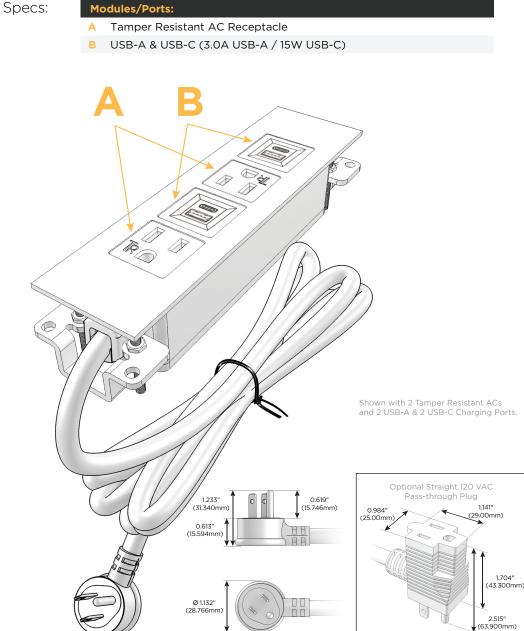

#### **Module/Port Options:**

- A Tamper Resistant AC Receptacle
- B USB-A & USB-C (3.0A USB-A / 15W USB-C)
- U Double USB-A (Fast Charging Ports Rated for 3.2A)
- D AC Dimmer
- H HDMI
- 6 CAT 6
- 12 RJ 12
- X Switched AC
- Y 3-Way Switch
- C USB-C (27W High Speed Charging Port)
- Z USB-C (18W High Speed Charging Port)
- R Switched AC (Rocker Switch)

### Plug:

Supplied with Low Profile Flat 45° Angle 120 VAC Plug
Optional Standard Straight 120 VAC Plug
Optional Straight 120 VAC Pass-through Plug

Shown in Brass (ABS) Trim Plate, featuring 2 Tamper Resistant ACs and 2 USB-A  $\&\,2$  USB-C Charging Ports.