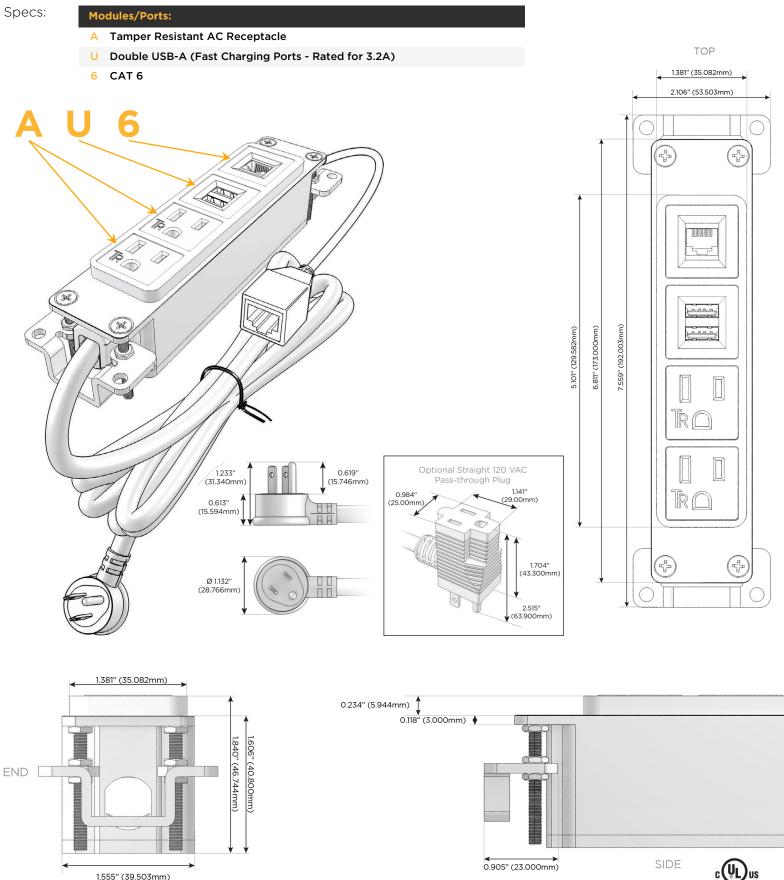

### Module/Port Options:

- **Tamper Resistant AC Receptacle** Α
- В USB-A & USB-C (3.0A USB-A / 15W USB-C)
- Double USB-A (Fast Charging Ports Rated for 3.2A)
- н HDMI
- 6 CAT 6
- 12 RJ 12
- Switched AC Х
- Y 3-Way Switch (Low Voltage)
- C USB-C (27W High Speed Charging Port)
- Ζ USB-C (18W High Speed Charging Port)
- R Switched AC (Rocker Switch)
- D **Dimmer Switch**

#### Plug:

Supplied with Low Profile Flat 45° Angle 120 VAC Plug

- **Optional Standard Straight 120 VAC Plug**
- **Optional Straight 120 VAC Pass-through Plug**

- CLEAN, COMPACT DESIGN
- STREAMLINED
- LOW PROFILE
- SIDE-EXITING CORDS
- PLUG & PLAY
- 6' AC CORD & PLUG (FLAT PLUG STANDARD)
- CUSTOMIZABLE CONFIGURATIONS AND FINISHES
- UL LISTED FOR MOUNTING IN FURNITURE
- 15A