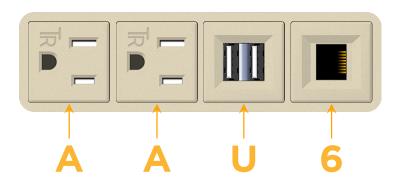

### Module/Port Options:

- **Tamper Resistant AC Receptacle** Α
- В USB-A & USB-C (3.0A USB-A / 15W USB-C)
- Double USB-A (Fast Charging Ports Rated for 3.2A)
- н HDMI
- 6 CAT 6
- 12 RJ 12
- Switched AC Х
- Y 3-Way Switch (Low Voltage)
- C USB-C (27W High Speed Charging Port)
- Ζ USB-C (18W High Speed Charging Port)
- R Switched AC (Rocker Switch)
- D **Dimmer Switch**