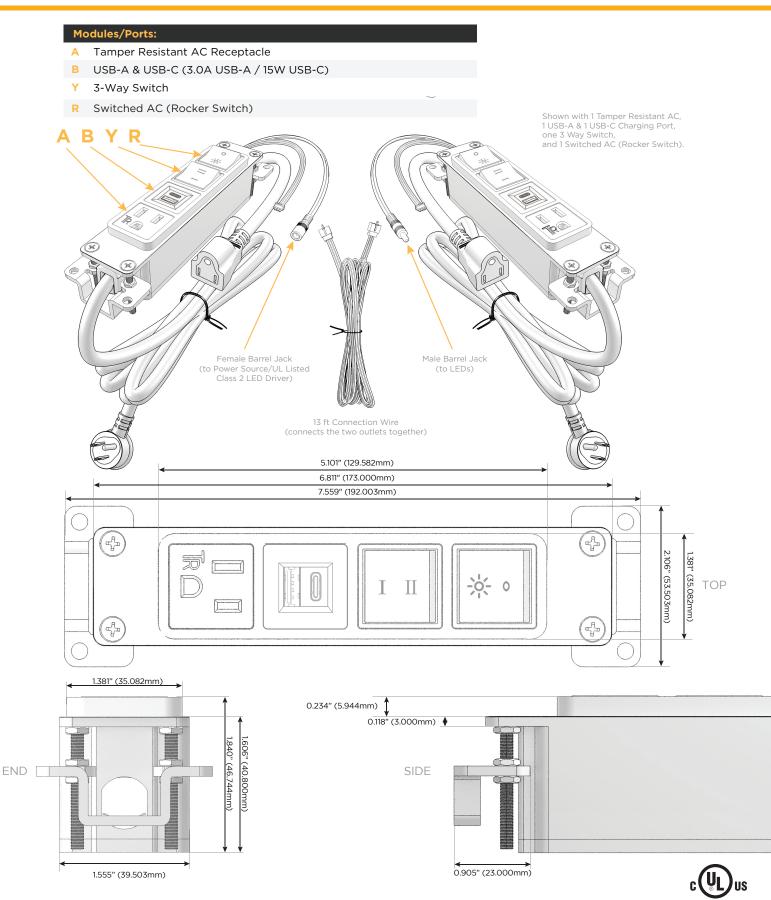

#### **Module/Port Options:**

- A Tamper Resistant AC Receptacle
- B USB-A & USB-C (3.0A USB-A / 15W USB-C)
- U Double USB-A (Fast Charging Ports Rated for 3.2A)
- D AC Dimmer
- H HDMI
- 6 CAT 6
- 12 RJ 12
- X Switched AC
- Y 3-Way Switch
- C USB-C (27W High Speed Charging Port)
  - Z USB-C (18W High Speed Charging Port)
- R Switched AC (Rocker Switch)

## Plug:

Supplied with Low Profile Flat 45° Angle 120 VAC Plug Optional Standard Straight 120 VAC Plug Optional Straight 120 VAC Pass-through Plug Shown in Satin Nickel Unicolor  $^{\text{\tiny{TM}}}$  (ABS) Bezel, featuring 1 Tamper Resistant AC, 1 USB-A & 1 USB-C Charging Port, one 3 Way Switch, and 1 Switched AC (Rocker Switch).