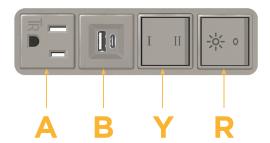

#### **Module/Port Options:**

- A Tamper Resistant AC Receptacle
- B USB-A & USB-C (3.0A USB-A / 15W USB-C)
- U Double USB-A (Fast Charging Ports Rated for 3.2A)
- D AC Dimmer
- H HDMI
- 6 CAT 6
- 12 RJ 12
- X Switched AC
- Y 3-Way Switch
- C USB-C (27W High Speed Charging Port)
  - Z USB-C (18W High Speed Charging Port)
- R Switched AC (Rocker Switch)