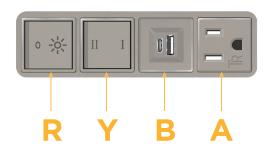

#### **Module/Port Options:**

- A Tamper Resistant AC Receptacle
- B USB-A & USB-C (3.0A USB-A / 15W USB-C)
- U Double USB-A (Fast Charging Ports Rated for 3.2A)
- D AC Dimmer
- H HDMI
- 6 CAT 6
- 12 RJ 12
- X Switched AC
- Y 3-Way Switch
- C USB-C (27W High Speed Charging Port)
  - Z USB-C (18W High Speed Charging Port)
- R Switched AC (Rocker Switch)