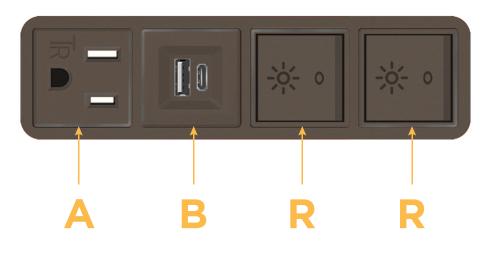

## res: Module/Port Options:

- A Tamper Resistant AC Receptacle
- B USB-A & USB-C (3.0A USB-A / 15W USB-C)
- U Double USB-A (Fast Charging Ports Rated for 3.2A)
- D AC Dimmer
- H HDMI
- 6 CAT 6
- 12 RJ 12
- X Switched AC
- Y 3-Way Switch
- C USB-C (27W High Speed Charging Port)
- Z USB-C (18W High Speed Charging Port)
- R Switched AC (Rocker Switch)

#### Plug:

Supplied with Low Profile Flat 45° Angle 120 VAC Plug Optional Standard Straight 120 VAC Plug Optional Straight 120 VAC Pass-through Plug Shown in Unicolor <sup>TM</sup> Oil Rubbed Bronze (ABS) Bezel, featuring 1 Tamper Resistant AC, 1 USB-A & 1 USB-C Charging Port, and 2 Switched ACs (Rocker Switches). Also features 2 Switched Short (12") AC Receptacles (switched on/off by the "R" Switched AC (Rocker Switches).