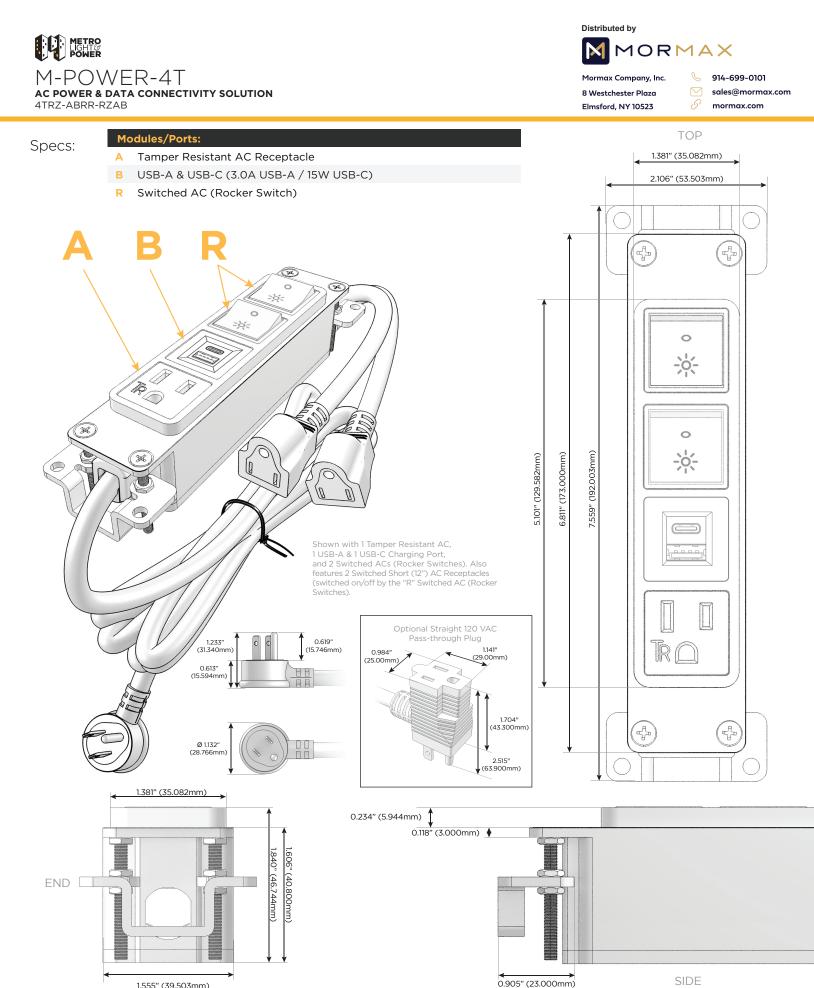

## res: Module/Port Options:

- A Tamper Resistant AC Receptacle
- B USB-A & USB-C (3.0A USB-A / 15W USB-C)
- U Double USB-A (Fast Charging Ports Rated for 3.2A)
- D AC Dimmer
- H HDMI
- 6 CAT 6
- 12 RJ 12
- X Switched AC
- Y 3-Way Switch
- C USB-C (27W High Speed Charging Port)
- Z USB-C (18W High Speed Charging Port)
- R Switched AC (Rocker Switch)

#### Plug:

Supplied with Low Profile Flat 45° Angle 120 VAC Plug Optional Standard Straight 120 VAC Plug Optional Straight 120 VAC Pass-through Plug Shown in Unicolor <sup>TM</sup> Oil Rubbed Bronze (ABS) Bezel, featuring 1 Tamper Resistant AC, 1 USB-A & 1 USB-C Charging Port, and 2 Switched ACs (Rocker Switches). Also features 2 Switched Short (12") AC Receptacles (switched on/off by the "R" Switched AC (Rocker Switches).

1.555" (39.503mm)

SIDE