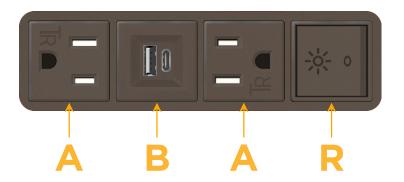

# **Module/Port Options:**

- **Tamper Resistant AC Receptacle**
- USB-A & USB-C (3.0A USB-A / 15W USB-C)
- Double USB-A (Fast Charging Ports Rated for 3.2A)
- **HDMI**
- CAT 6
- 12 RJ 12
- Switched AC
- 3-Way Switch (Low Voltage)
- C USB-C (27W High Speed Charging Port)
- USB-C (18W High Speed Charging Port)
- Switched AC (Rocker Switch)
- D **Dimmer Switch**

#### Specs: **Modules/Ports:**

**Tamper Resistant AC Receptacle** 

USB-A & USB-C (3.0A USB-A / 15W USB-C)

Switched AC (Rocker Switch)