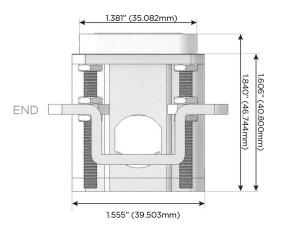

# Plug:

Supplied with Low Profile Flat 45° Angle 120 VAC Plug

Optional Standard Straight 120 VAC Plug

Optional Straight 120 VAC Pass-through Plug

- CLEAN, COMPACT DESIGN
- **STREAMLINED**
- LOW PROFILE
- SIDE-EXITING CORDS
- **PLUG & PLAY**
- 6' AC CORD & PLUG (FLAT PLUG STANDARD)
- **CUSTOMIZABLE CONFIGURATIONS AND FINISHES**
- UL LISTED FOR MOUNTING IN FURNITURE
- 15A