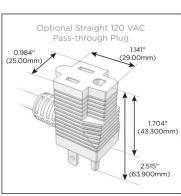

# Plug:

Supplied with Low Profile Flat 45° Angle 120 VAC Plug

Optional Standard Straight 120 VAC Plug

Optional Straight 120 VAC Pass-through Plug

- CLEAN, COMPACT DESIGN
- **STREAMLINED**
- LOW PROFILE
- SIDE-EXITING CORDS
- **PLUG & PLAY**
- 6' AC CORD & PLUG (FLAT PLUG STANDARD)
- **CUSTOMIZABLE CONFIGURATIONS AND FINISHES**
- UL LISTED FOR MOUNTING IN FURNITURE
- 15A