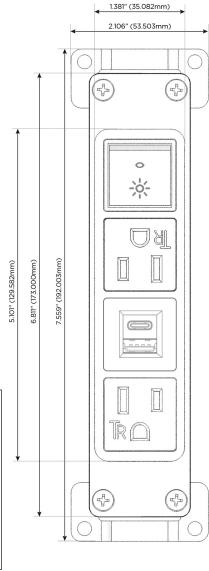

# **Module/Port Options:**

- **Tamper Resistant AC Receptacle**
- USB-A & USB-C (3.0A USB-A / 15W USB-C)
- Double USB-A (Fast Charging Ports Rated for 3.2A)
- **HDMI**
- CAT 6
- 12 RJ 12
- Switched AC
- 3-Way Switch (Low Voltage)
- C USB-C (27W High Speed Charging Port)
- USB-C (18W High Speed Charging Port)
- Switched AC (Rocker Switch)
- D **Dimmer Switch**

#### Specs: **Modules/Ports:**

**Tamper Resistant AC Receptacle** 

USB-A & USB-C (3.0A USB-A / 15W USB-C)

Switched AC (Rocker Switch)