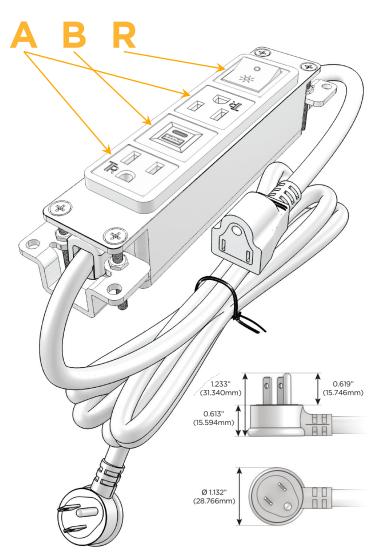

# **Module/Port Options:**

- **Tamper Resistant AC Receptacle**
- USB-A & USB-C (3.0A USB-A / 15W USB-C)
- Double USB-A (Fast Charging Ports Rated for 3.2A)
- **HDMI**
- CAT 6
- 12 RJ 12
- Switched AC
- 3-Way Switch (Low Voltage)
- C USB-C (27W High Speed Charging Port)
- USB-C (18W High Speed Charging Port)
- Switched AC (Rocker Switch)
- D **Dimmer Switch**

# Plug:

Supplied with Low Profile Flat 45° Angle 120 VAC Plug

Optional Standard Straight 120 VAC Plug

Optional Straight 120 VAC Pass-through Plug

- CLEAN, COMPACT DESIGN
- **STREAMLINED**
- LOW PROFILE
- SIDE-EXITING CORDS
- **PLUG & PLAY**
- 6' AC CORD & PLUG (FLAT PLUG STANDARD)
- **CUSTOMIZABLE CONFIGURATIONS AND FINISHES**
- UL LISTED FOR MOUNTING IN FURNITURE
- 15A

#### Specs: **Modules/Ports:**

**Tamper Resistant AC Receptacle** 

USB-A & USB-C (3.0A USB-A / 15W USB-C)

Switched AC (Rocker Switch)