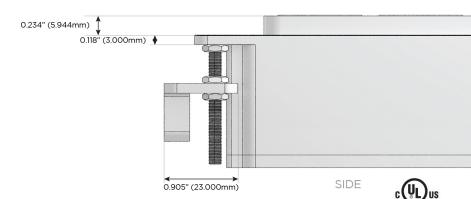

# Plug:

Supplied with Low Profile Flat 45° Angle 120 VAC Plug

Optional Standard Straight 120 VAC Plug

Optional Straight 120 VAC Pass-through Plug

- CLEAN, COMPACT DESIGN
- **STREAMLINED**
- LOW PROFILE
- SIDE-EXITING CORDS
- **PLUG & PLAY**
- 6' AC CORD & PLUG (FLAT PLUG STANDARD)
- **CUSTOMIZABLE CONFIGURATIONS AND FINISHES**
- UL LISTED FOR MOUNTING IN FURNITURE
- 15A