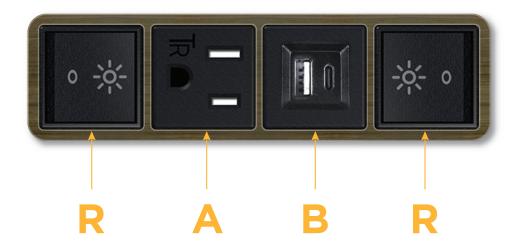

#### **Module/Port Options:**

- A Tamper Resistant AC Receptacle
- B USB-A & USB-C (3.0A USB-A / 15W USB-C)
- U Double USB-A (Fast Charging Ports Rated for 3.2A)
- H HDMI
- 6 CAT 6
- 12 RJ 12
- X Switched AC
- Y 3-Way Switch
- C USB-C (27W High Speed Charging Port)
- Z USB-C (18W High Speed Charging Port)
- R Switched AC (Rocker Switch)
- D Dimmer Switch

#### Plug:

Supplied with Low Profile Flat 45° Angle 120 VAC Plug Optional Standard Straight 120 VAC Plug Optional Straight 120 VAC Pass-through Plug Shown in Special Antique Bronze (ABS) Bezel, featuring 2 Switched ACs (Rocker Switches), 1 Tamper Resistant AC, and 1 USB-A & USB-C Charging Port. Also features 2 Switched Short (12") AC Receptacles (switched on/off by the "R" Switched AC (Rocker Switches)).