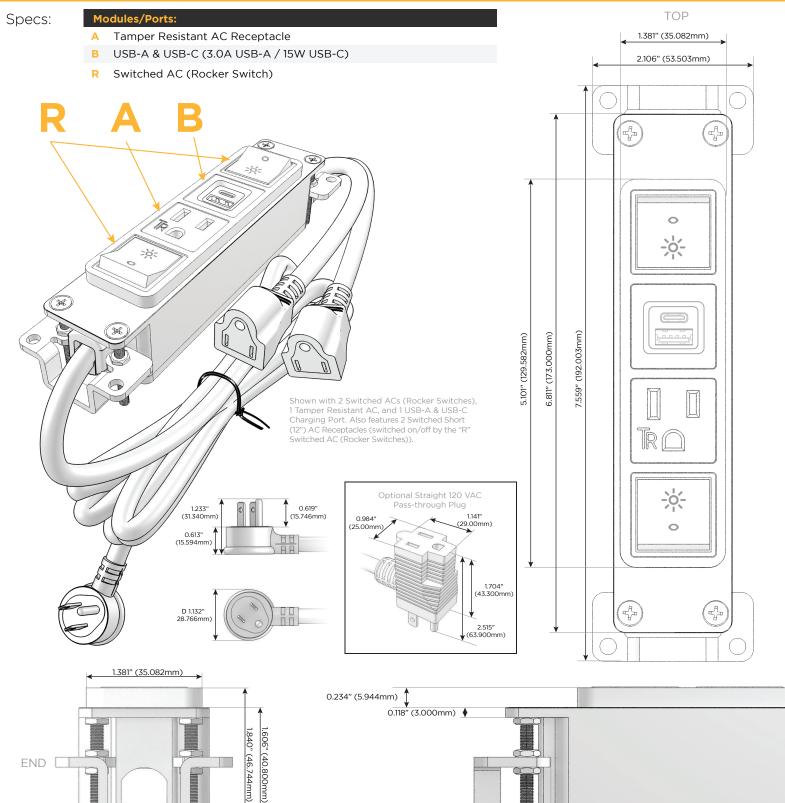

#### **Module/Port Options:**

- A Tamper Resistant AC Receptacle
- B USB-A & USB-C (3.0A USB-A / 15W USB-C)
- U Double USB-A (Fast Charging Ports Rated for 3.2A)
- H HDMI
- 6 CAT 6
- 12 RJ 12
- X Switched AC
- Y 3-Way Switch
- C USB-C (27W High Speed Charging Port)
- Z USB-C (18W High Speed Charging Port)
- R Switched AC (Rocker Switch)
- D Dimmer Switch

#### Plug:

Supplied with Low Profile Flat 45° Angle 120 VAC Plug Optional Standard Straight 120 VAC Plug Optional Straight 120 VAC Pass-through Plug Shown in Special Antique Bronze (ABS) Bezel, featuring 2 Switched ACs (Rocker Switches), 1 Tamper Resistant AC, and 1 USB-A & USB-C Charging Port. Also features 2 Switched Short (12") AC Receptacles (switched on/off by the "R" Switched AC (Rocker Switches)).