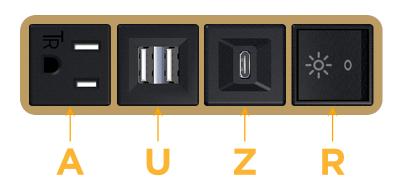

# Module/Port Options:

- **Tamper Resistant AC Receptacle** Α
- В USB-A & USB-C (3.0A USB-A / 15W USB-C)
- Double USB-A (Fast Charging Ports Rated for 3.2A)
- H. HDMI
- 6 CAT 6
- 12 RJ 12
- Switched AC Х
- Y 3-Way Switch (Low Voltage)
- C USB-C (27W High Speed Charging Port)
- Ζ USB-C (18W High Speed Charging Port)
- R Switched AC (Rocker Switch)
- D **Dimmer Switch**