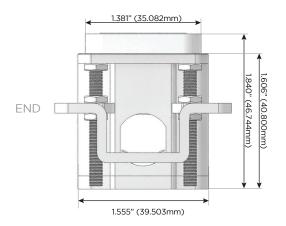

le 120 VAC Plug

Optional Standard Straight 120 VAC Plug

Optional Straight 120 VAC Pass-through Plug

Shown in Black (ABS) Bezel, featuring 2 Tamper Resistant ACs, 1 Double USB Charging Port, and 1 USB-C Charging Port.

- CLEAN, COMPACT DESIGN
- STREAMLINED
- LOW PROFILE
- SIDE-EXITING CORDS
- PLUG & PLAY
- 18W HIGH SPEED USB-C CHARGING FOR ALL DEVICES
- 3.2A HIGH SPEED USB CHARGING FOR ALL DEVICES
- 6' AC CORD & PLUG (FLAT PLUG STANDARD)
- CUSTOMIZABLE CONFIGURATIONS AND FINISHES
- UL LISTED FOR MOUNTING IN FURNITURE
- 15A







Mormax Company, Inc. 8 Westchester Plaza Elmsford, NY 10523

914-699-0101 sales@mormax.com

mormax.com

## Modules/Ports:

Specs:

- Tamper Resistant AC Receptacle
- U Double USB (Fast Charging Ports - Rated for 3.2A)
- USB-C (18W High Speed Charging Port)