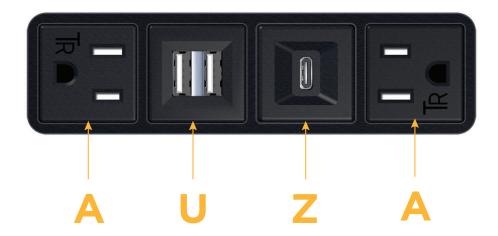

#### **Module/Port Options:**

- A Tamper Resistant AC Receptacle
- U Double USB (Fast Charging Ports Rated for 3.2A)
- H HDMI
- 6 CAT 6
- 12 RJ 12
- X Switched AC
- Y 3-Way Switch
- C USB-C (27W High Speed Charging Port)
- Z USB-C (18W High Speed Charging Port)
- R Switched AC (Rocker Switch)

#### Plug:

Supplied with Low Profile Flat 45° Angle 120 VAC Plug

Optional Standard Straight 120 VAC Plug

Optional Straight 120 VAC Pass-through Plug

Shown in Black (ABS) Bezel, featuring 2 Tamper Resistant ACs, 1 Double USB Charging Port, and 1 USB-C Charging Port.

## Modules/Ports:

Specs:

- Tamper Resistant AC Receptacle
- U Double USB (Fast Charging Ports - Rated for 3.2A)
- USB-C (18W High Speed Charging Port)