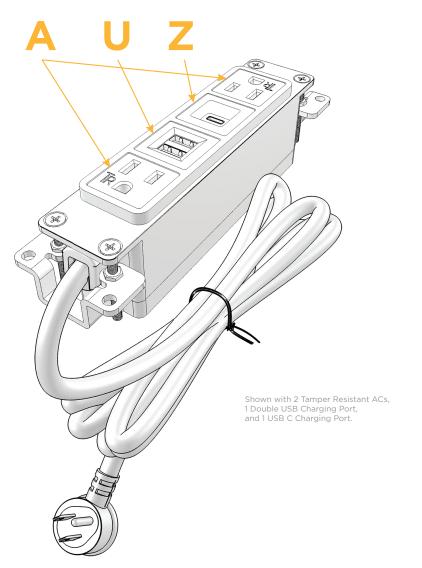

#### Plug:

Supplied with Low Profile Flat 45° Angle 120 VAC Plug

Optional Standard Straight 120 VAC Plug

Optional Straight 120 VAC Pass-through Plug

Shown in Black (ABS) Bezel, featuring 2 Tamper Resistant ACs, 1 Double USB Charging Port, and 1 USB-C Charging Port.

## Modules/Ports:

Specs:

- Tamper Resistant AC Receptacle
- U Double USB (Fast Charging Ports - Rated for 3.2A)
- USB-C (18W High Speed Charging Port)