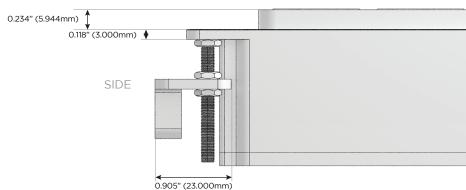

#### Plug:

Supplied with Low Profile Flat 45° Angle 120 VAC Plug

Optional Standard Straight 120 VAC Plug

Optional Straight 120 VAC Pass-through Plug

Shown in Black (ABS) Bezel, featuring 2 Tamper Resistant ACs, 1 Double USB Charging Port, and 1 USB-C Charging Port.