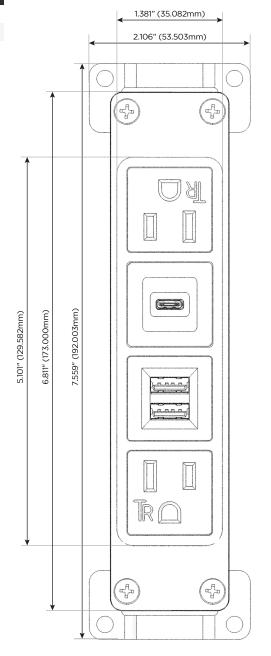

#### **Module/Port Options:**

- A Tamper Resistant AC Receptacle
- U Double USB (Fast Charging Ports Rated for 3.2A)
- H HDMI
- 6 CAT 6
- 12 RJ 12
- X Switched AC
- Y 3-Way Switch
- C USB-C (27W High Speed Charging Port)
- Z USB-C (18W High Speed Charging Port)
- R Switched AC (Rocker Switch)

## Modules/Ports:

Specs:

- Tamper Resistant AC Receptacle
- U Double USB (Fast Charging Ports - Rated for 3.2A)
- USB-C (18W High Speed Charging Port)