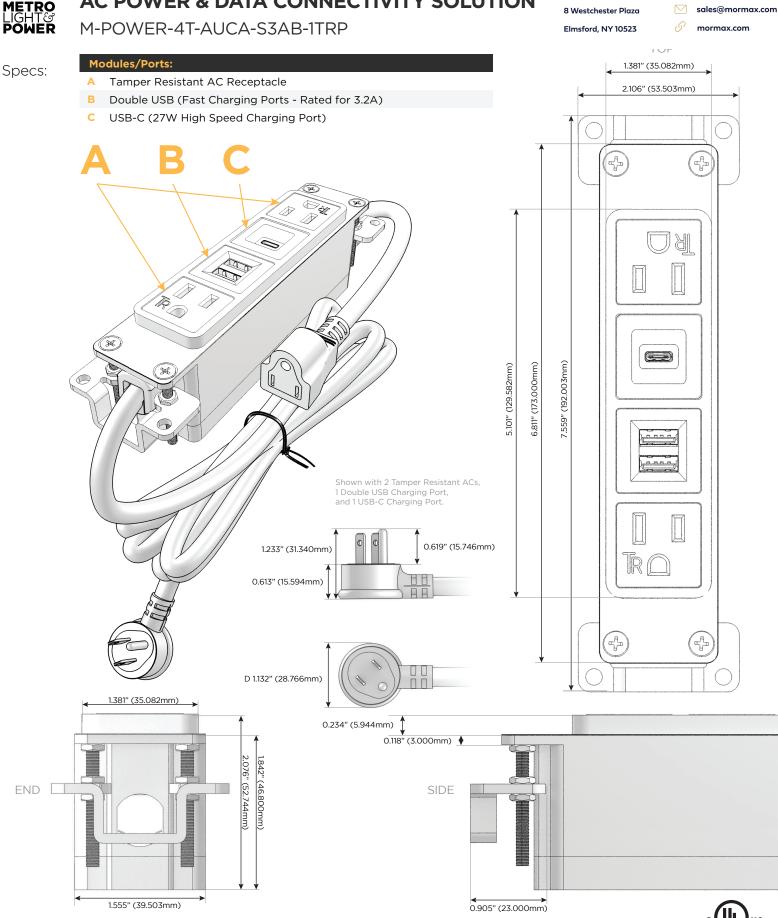

## M-POWER-4T

### **AC POWER & DATA CONNECTIVITY SOLUTION**

M-POWER-4T-AUCA-S3AB-1TRP

| MORMAX               |           |                  |
|----------------------|-----------|------------------|
| Mormax Company, Inc. | C         | 914-699-0101     |
| 8 Westchester Plaza  | $\square$ | sales@mormax.com |
| Elmsford, NY 10523   | S         | mormax.com       |
|                      |           |                  |

#### Features:

- A Tamper Resistant AC Receptacle
- B Double USB (Fast Charging Ports Rated for 3.2A)
- C HDMI
- D CAT 6
- E 3.5mm Mini Stereo Jack

Module/Port Options:

- F Single USB (Fast Charging Port Rated for 3.2A)
- G RJ 12
- H Switched AC
  - 3-Way Switch
- J USB-C (27W High Speed Charging Port)
  - K USB-C (18W High Speed Charging Port)
- L Switched AC (Rocker Switch)

Shown in Gunmetal (ABS) Bezel, featuring 2 Tamper Resistant ACs, 1 Double USB Charging Port, and 1 USB-C Charging Port.

Also features 1 Pass Through 120 VAC Receptacle (12").