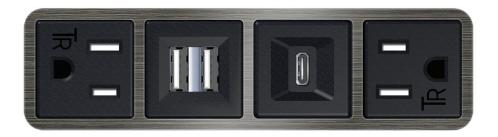

#### Features:

- A Tamper Resistant AC Receptacle
- B Double USB (Fast Charging Ports Rated for 3.2A)
- C HDMI
- D CAT 6
- E 3.5mm Mini Stereo Jack

Module/Port Options:

- F Single USB (Fast Charging Port Rated for 3.2A)
- G RJ 12
- H Switched AC
  - 3-Way Switch
- J USB-C (27W High Speed Charging Port)
  - K USB-C (18W High Speed Charging Port)
- L Switched AC (Rocker Switch)

Shown in Gunmetal (ABS) Bezel, featuring 2 Tamper Resistant ACs, 1 Double USB Charging Port, and 1 USB-C Charging Port.

Also features 1 Pass Through 120 VAC Receptacle (12").