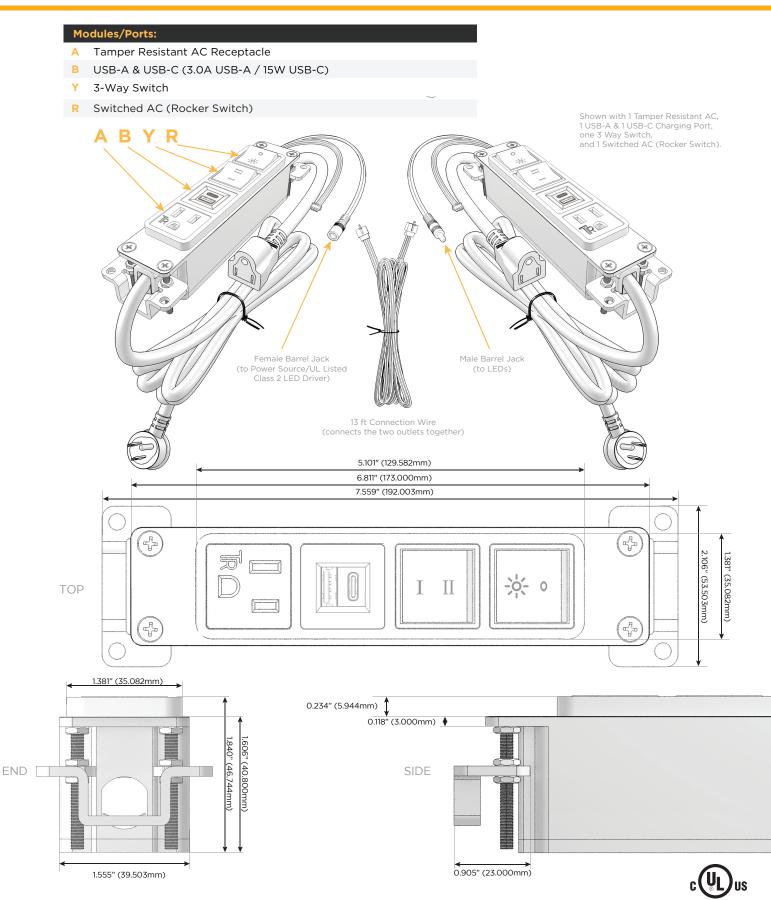

#### **Module/Port Options:**

- A Tamper Resistant AC Receptacle
- B USB-A & USB-C (3.0A USB-A / 15W USB-C)
- U Double USB-A (Fast Charging Ports Rated for 3.2A)
- D AC Dimmer
- H HDMI
- 6 CAT 6
- 12 RJ 12
- X Switched AC
- Y 3-Way Switch
- C USB-C (27W High Speed Charging Port)
  - Z USB-C (18W High Speed Charging Port)
- R Switched AC (Rocker Switch)

## Plug:

Supplied with Low Profile Flat 45° Angle 120 VAC Plug Optional Standard Straight 120 VAC Plug Optional Straight 120 VAC Pass-through Plug Shown in Black (ABS) Bezel, featuring 1 Tamper Resistant AC, 1 USB-A & 1 USB-C Charging Port, one 3 Way Switch, and 1 Switched AC (Rocker Switch).