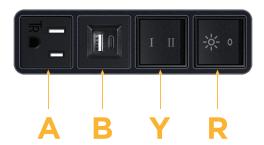

#### **Module/Port Options:**

- A Tamper Resistant AC Receptacle
- B USB-A & USB-C (3.0A USB-A / 15W USB-C)
- U Double USB-A (Fast Charging Ports Rated for 3.2A)
- D AC Dimmer
- H HDMI
- 6 CAT 6
- 12 RJ 12
- X Switched AC
- Y 3-Way Switch
- C USB-C (27W High Speed Charging Port)
  - Z USB-C (18W High Speed Charging Port)
- R Switched AC (Rocker Switch)

## Plug:

Supplied with Low Profile Flat 45° Angle 120 VAC Plug Optional Standard Straight 120 VAC Plug Optional Straight 120 VAC Pass-through Plug Shown in Black (ABS) Bezel, featuring 1 Tamper Resistant AC, 1 USB-A & 1 USB-C Charging Port, one 3 Way Switch, and 1 Switched AC (Rocker Switch).