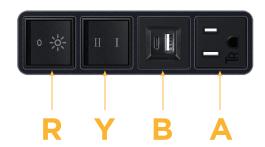

#### **Module/Port Options:**

- A Tamper Resistant AC Receptacle
- B USB-A & USB-C (3.0A USB-A / 15W USB-C)
- U Double USB-A (Fast Charging Ports Rated for 3.2A)
- D AC Dimmer
- H HDMI
- 6 CAT 6
- 12 RJ 12
- X Switched AC
- Y 3-Way Switch
- C USB-C (27W High Speed Charging Port)
  - Z USB-C (18W High Speed Charging Port)
- R Switched AC (Rocker Switch)

## Plug:

Supplied with Low Profile Flat 45° Angle 120 VAC Plug Optional Standard Straight 120 VAC Plug Optional Straight 120 VAC Pass-through Plug Shown in Black (ABS) Bezel, featuring 1 Tamper Resistant AC, 1 USB-A & 1 USB-C Charging Port, one 3 Way Switch, and 1 Switched AC (Rocker Switch).