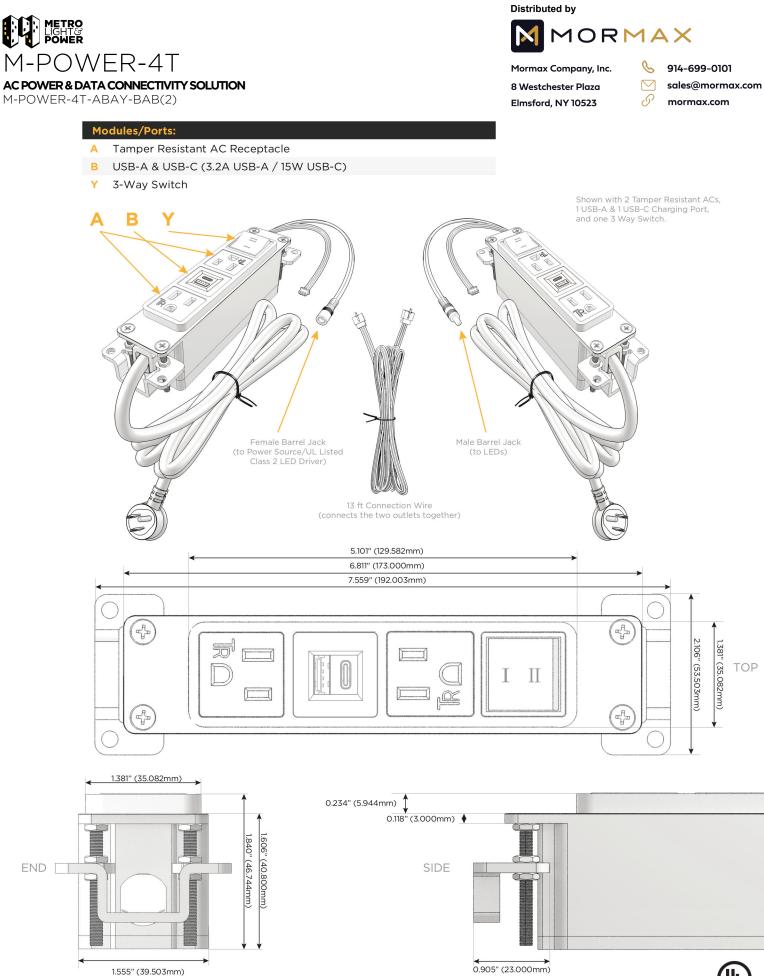

M-POWER-4T-ABAY-BAB(2)

Distributed by

Mormax Company, Inc. 8 Westchester Plaza Elmsford, NY 10523 914-699-0101

sales@mormax.com

🔗 mormax.com

Metro Light & Power's line of power & data solutions offers sophisticated design elements combined with greater ease of installation. Streamlined and low-profile, enhanced by side-exiting cords, our outlets advance the industry with their cutting edge look and feel. We believe flexibility is key, and we provide a variety of mounting options, including the ability to mount in limited spaces. Our outlets are available in many finishes and configurations, in addition to a custom color and finish capability for our clients.

🔨 UL LISTED AND APPROVED FOR USE ONLY WITH METRO LIGHT & POWER'S UL LISTED LEDS & CLASS 2 UL LISTED LED DRIVERS

CULUS LISTED E491161