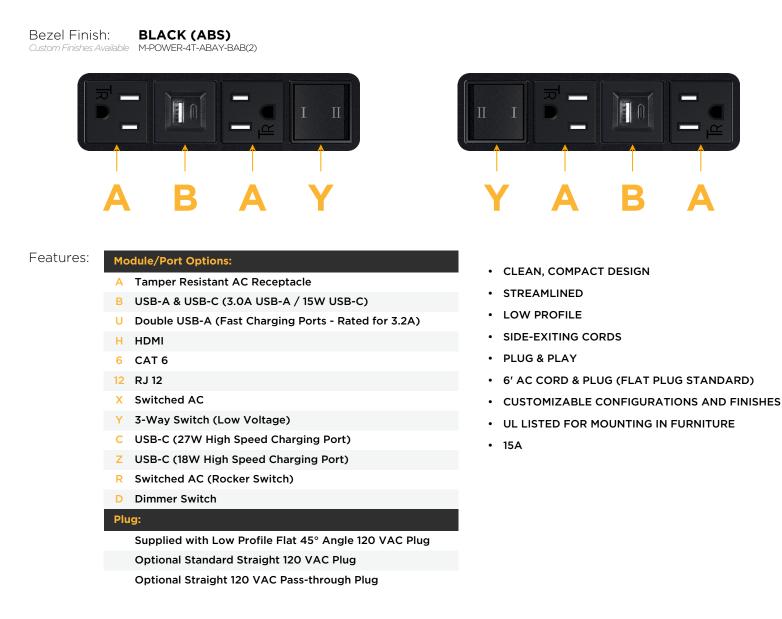

M-POWER-4T-ABAY-BAB(2)

Distributed by



Mormax Company, Inc. 8 Westchester Plaza Elmsford, NY 10523 914-699-0101

sales@mormax.com

🔗 mormax.com

Metro Light & Power's line of power & data solutions offers sophisticated design elements combined with greater ease of installation. Streamlined and low-profile, enhanced by side-exiting cords, our outlets advance the industry with their cutting edge look and feel. We believe flexibility is key, and we provide a variety of mounting options, including the ability to mount in limited spaces. Our outlets are available in many finishes and configurations, in addition to a custom color and finish capability for our clients.



🔨 UL LISTED AND APPROVED FOR USE ONLY WITH METRO LIGHT & POWER'S UL LISTED LEDS & CLASS 2 UL LISTED LED DRIVERS





CULUS LISTED E491161