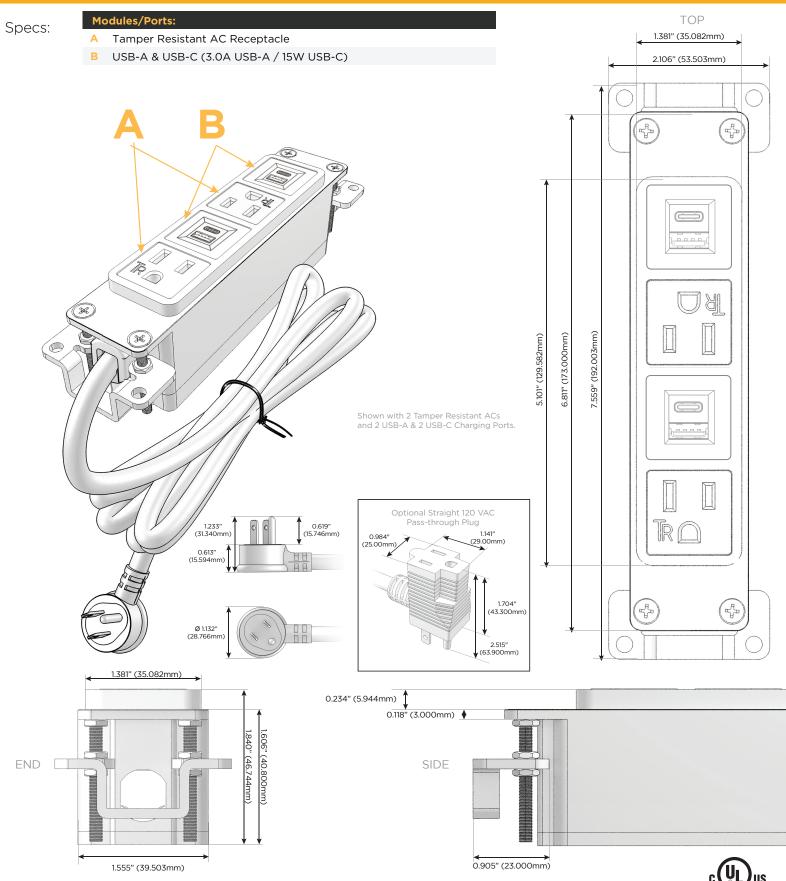

## Features:

- Module/Port Options: A Tamper Resistant AC Receptacle
- B USB-A & USB-C (3.0A USB-A / 15W USB-C)
- U Double USB (Fast Charging Ports Rated for 3.2A)
- D AC Dimmer
- H HDMI
- 6 CAT 6
- 12 RJ 12
- X Switched AC
- Y 3-Way Switch
- C USB-C (27W High Speed Charging Port)
- Z USB-C (18W High Speed Charging Port)
- R Switched AC (Rocker Switch)

## Plug:

Supplied with Low Profile Flat 45° Angle 120 VAC Plug Optional Standard Straight 120 VAC Plug Optional Straight 120 VAC Pass-through Plug Shown in Antiqued Brass (ABS) Bezel, featuring 2 Tamper Resistant ACs and 2 USB-A & 2 USB-C Charging Ports.