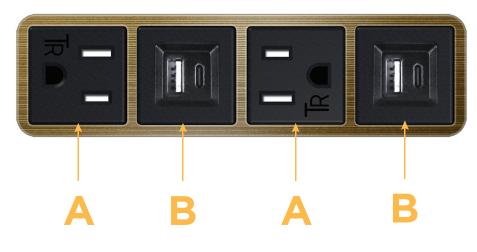

## Features:

- Module/Port Options: A Tamper Resistant AC Receptacle
- B USB-A & USB-C (3.0A USB-A / 15W USB-C)
- U Double USB (Fast Charging Ports Rated for 3.2A)
- D AC Dimmer
- H HDMI
- 6 CAT 6
- 12 RJ 12
- X Switched AC
- Y 3-Way Switch
- C USB-C (27W High Speed Charging Port)
- Z USB-C (18W High Speed Charging Port)
- R Switched AC (Rocker Switch)

## Plug:

Supplied with Low Profile Flat 45° Angle 120 VAC Plug Optional Standard Straight 120 VAC Plug Optional Straight 120 VAC Pass-through Plug Shown in Antiqued Brass (ABS) Bezel, featuring 2 Tamper Resistant ACs and 2 USB-A & 2 USB-C Charging Ports.