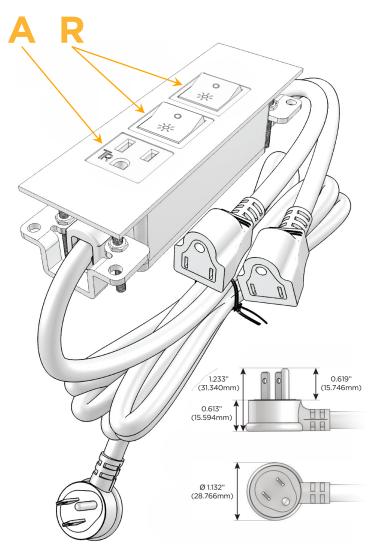

### **Module/Port Options:**

- A Tamper Resistant AC Receptacle
- B USB-A & USB-C (3.0A USB-A / 15W USB-C)
- U Double USB-A (Fast Charging Ports Rated for 3.2A)
- H HDMI
- 6 CAT 6
- 12 RJ 12
- X Switched AC
- Y 3-Way Switch (Low Voltage)
- C USB-C (27W High Speed Charging Port)
- Z USB-C (18W High Speed Charging Port)
- R Switched AC (Rocker Switch)
- D Dimmer Switch

# Plug:

Supplied with Low Profile Flat 45° Angle 120 VAC Plug

Optional Standard Straight 120 VAC Plug

Optional Straight 120 VAC Pass-through Plug

- · CLEAN, COMPACT DESIGN
- STREAMLINED
- LOW PROFILE
- SIDE-EXITING CORDS
- PLUG & PLAY
- 6' AC CORD & PLUG (FLAT PLUG STANDARD)
- CUSTOMIZABLE CONFIGURATIONS AND FINISHES
- UL LISTED FOR MOUNTING IN FURNITURE
- 15A

Modules/Ports:

A Tamper Resistant AC Receptacle

R Switched AC (Rocker Switch)