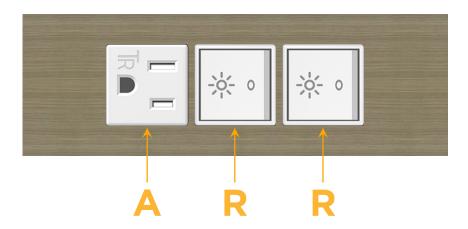

### **Module/Port Options:**

- A Tamper Resistant AC Receptacle
- B USB-A & USB-C (3.0A USB-A / 15W USB-C)
- U Double USB-A (Fast Charging Ports Rated for 3.2A)
- H HDMI
- 6 CAT 6
- 12 RJ 12
- X Switched AC
- Y 3-Way Switch (Low Voltage)
- C USB-C (27W High Speed Charging Port)
- Z USB-C (18W High Speed Charging Port)
- R Switched AC (Rocker Switch)
- D Dimmer Switch

Modules/Ports:

A Tamper Resistant AC Receptacle

R Switched AC (Rocker Switch)