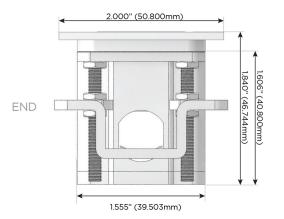

- C USB-C (27W High Speed Charging Port)
- Z USB-C (18W High Speed Charging Port)
- R Switched AC (Rocker Switch)
- D Dimmer Switch

# Plug:

Supplied with Low Profile Flat 45° Angle 120 VAC Plug

Optional Standard Straight 120 VAC Plug

Optional Straight 120 VAC Pass-through Plug

- · CLEAN, COMPACT DESIGN
- STREAMLINED
- LOW PROFILE
- SIDE-EXITING CORDS
- PLUG & PLAY
- 6' AC CORD & PLUG (FLAT PLUG STANDARD)
- CUSTOMIZABLE CONFIGURATIONS AND FINISHES
- UL LISTED FOR MOUNTING IN FURNITURE
- 15A





Specs:

### AC POWER & DATA CONNECTIVITY SOLUTION

M-POWER-3TW-ARR-BZ5AATP

MORMAX

Mormax Company, Inc. 8 Westchester Plaza

Elmsford, NY 10523

Distributed by

914-699-0101

sales@mormax.com
mormax.com

Modules/Ports:

A Tamper Resistant AC Receptacle

R Switched AC (Rocker Switch)