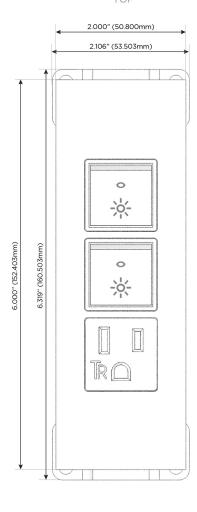

### **Module/Port Options:**

- A Tamper Resistant AC Receptacle
- B USB-A & USB-C (3.0A USB-A / 15W USB-C)
- U Double USB-A (Fast Charging Ports Rated for 3.2A)
- H HDMI
- 6 CAT 6
- 12 RJ 12
- X Switched AC
- Y 3-Way Switch (Low Voltage)
- C USB-C (27W High Speed Charging Port)
- Z USB-C (18W High Speed Charging Port)
- R Switched AC (Rocker Switch)
- D Dimmer Switch

Modules/Ports:

A Tamper Resistant AC Receptacle

R Switched AC (Rocker Switch)