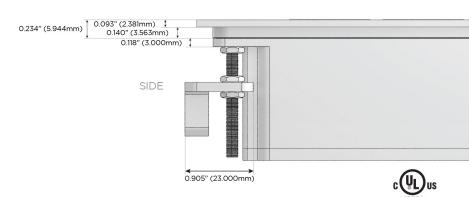

C USB-C (27W High Speed Charging Port)
- Z USB-C (18W High Speed Charging Port)
- R Switched AC (Rocker Switch)
- D Dimmer Switch

# Plug:

Supplied with Low Profile Flat 45° Angle 120 VAC Plug

Optional Standard Straight 120 VAC Plug

Optional Straight 120 VAC Pass-through Plug

- · CLEAN, COMPACT DESIGN
- STREAMLINED
- LOW PROFILE
- SIDE-EXITING CORDS
- PLUG & PLAY
- 6' AC CORD & PLUG (FLAT PLUG STANDARD)
- CUSTOMIZABLE CONFIGURATIONS AND FINISHES
- UL LISTED FOR MOUNTING IN FURNITURE
- 15A





Specs:

### AC POWER & DATA CONNECTIVITY SOLUTION

M-POWER-3TW-ARR-BZ5AATP

MORMAX

Mormax Company, Inc. 8 Westchester Plaza

Elmsford, NY 10523

Distributed by

914-699-0101

sales@mormax.com
mormax.com

Modules/Ports:

A Tamper Resistant AC Receptacle

R Switched AC (Rocker Switch)