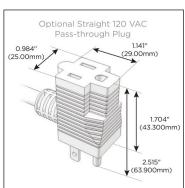

# Plug:

Supplied with Low Profile Flat 45° Angle 120 VAC Plug

Optional Standard Straight 120 VAC Plug

Optional Straight 120 VAC Pass-through Plug

- · CLEAN, COMPACT DESIGN
- STREAMLINED
- LOW PROFILE
- SIDE-EXITING CORDS
- PLUG & PLAY
- 6' AC CORD & PLUG (FLAT PLUG STANDARD)
- CUSTOMIZABLE CONFIGURATIONS AND FINISHES
- UL LISTED FOR MOUNTING IN FURNITURE
- 15A