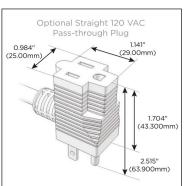

#### Plug:

Supplied with Low Profile Flat 45° Angle 120 VAC Plug

Optional Standard Straight 120 VAC Plug

Optional Straight 120 VAC Pass-through Plug

- CLEAN, COMPACT DESIGN
- **STREAMLINED**
- LOW PROFILE
- SIDE-EXITING CORDS
- **PLUG & PLAY**
- 6' AC CORD & PLUG (FLAT PLUG STANDARD)
- **CUSTOMIZABLE CONFIGURATIONS AND FINISHES**
- UL LISTED FOR MOUNTING IN FURNITURE
- 15A