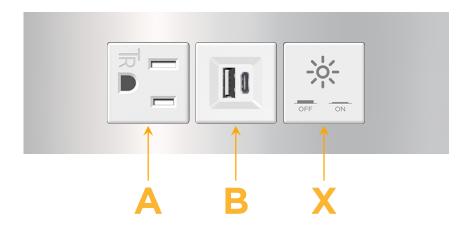

### **Module/Port Options:**

- Tamper Resistant AC Receptacle
- USB-A & USB-C (3.0A USB-A / 15W USB-C)
- Double USB-A (Fast Charging Ports Rated for 3.2A)
- **HDMI**
- CAT 6 6
- 12 RJ 12
- Switched AC
- 3-Way Switch (Low Voltage)
- C USB-C (27W High Speed Charging Port)
- USB-C (18W High Speed Charging Port)
- Switched AC (Rocker Switch)
- **Dimmer Switch**

## 8 Westchester Plaza Elmsford, NY 10523

- A Tamper Resistant AC Receptacle
- B USB-A & USB-C (3.0A USB-A / 15W USB-C)
- X Switched AC

TOP