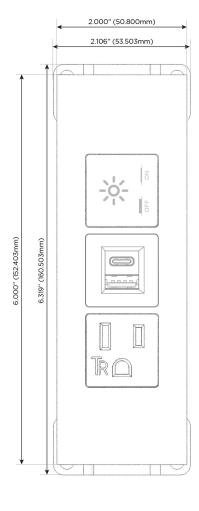

### **Module/Port Options:**

- Tamper Resistant AC Receptacle
- USB-A & USB-C (3.0A USB-A / 15W USB-C)
- Double USB-A (Fast Charging Ports Rated for 3.2A)
- **HDMI**
- CAT 6 6
- 12 RJ 12
- Switched AC
- 3-Way Switch (Low Voltage)
- C USB-C (27W High Speed Charging Port)
- USB-C (18W High Speed Charging Port)
- Switched AC (Rocker Switch)
- **Dimmer Switch**

## 8 Westchester Plaza Elmsford, NY 10523

- A Tamper Resistant AC Receptacle
- B USB-A & USB-C (3.0A USB-A / 15W USB-C)
- X Switched AC

TOP