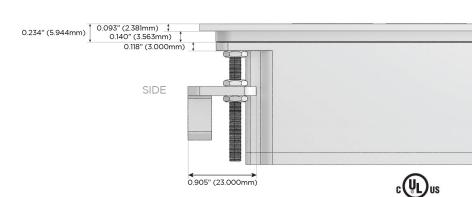

#### Plug:

Supplied with Low Profile Flat 45° Angle 120 VAC Plug

Optional Standard Straight 120 VAC Plug

Optional Straight 120 VAC Pass-through Plug

- CLEAN, COMPACT DESIGN
- **STREAMLINED**
- LOW PROFILE
- SIDE-EXITING CORDS
- **PLUG & PLAY**
- 6' AC CORD & PLUG (FLAT PLUG STANDARD)
- **CUSTOMIZABLE CONFIGURATIONS AND FINISHES**
- UL LISTED FOR MOUNTING IN FURNITURE
- 15A