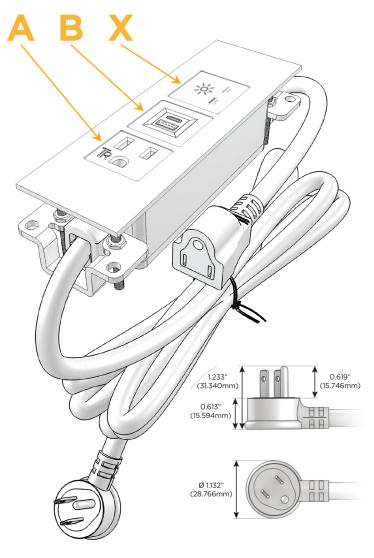

### **Module/Port Options:**

- Tamper Resistant AC Receptacle
- USB-A & USB-C (3.0A USB-A / 15W USB-C)
- Double USB-A (Fast Charging Ports Rated for 3.2A)
- **HDMI**
- CAT 6 6
- 12 RJ 12
- Switched AC
- 3-Way Switch (Low Voltage)
- C USB-C (27W High Speed Charging Port)
- USB-C (18W High Speed Charging Port)
- Switched AC (Rocker Switch)
- **Dimmer Switch**

#### Plug:

Supplied with Low Profile Flat 45° Angle 120 VAC Plug

Optional Standard Straight 120 VAC Plug

Optional Straight 120 VAC Pass-through Plug

- CLEAN, COMPACT DESIGN
- **STREAMLINED**
- LOW PROFILE
- SIDE-EXITING CORDS
- **PLUG & PLAY**
- 6' AC CORD & PLUG (FLAT PLUG STANDARD)
- **CUSTOMIZABLE CONFIGURATIONS AND FINISHES**
- UL LISTED FOR MOUNTING IN FURNITURE
- 15A

## 8 Westchester Plaza Elmsford, NY 10523

- A Tamper Resistant AC Receptacle
- B USB-A & USB-C (3.0A USB-A / 15W USB-C)
- X Switched AC

TOP