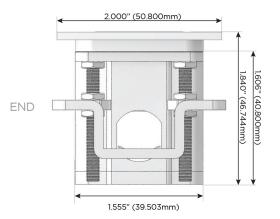

#### AC POWER & DATA CONNECTIVITY SOLUTION

M-POWER-3TW-ABX-CRATP

Distributed by

Mormax Company, Inc.

914-699-0101

8 Westchester Plaza Elmsford, NY 10523

sales@mormax.com mormax.com

Metro Light & Power's line of power & data solutions offers sophisticated design elements combined with greater ease of installation. Streamlined and low-profile, enhanced by side-exiting cords, our outlets advance the industry with their cutting edge look and feel. We believe flexibility is key, and we provide a variety of mounting options, including the ability to mount in limited spaces. Our outlets are available in many finishes and configurations, in addition to a custom color and finish capability for our clients.

### AC POWER & DATA CONNECTIVITY SOLUTION

M-POWER-3TW-ABX-CRATP