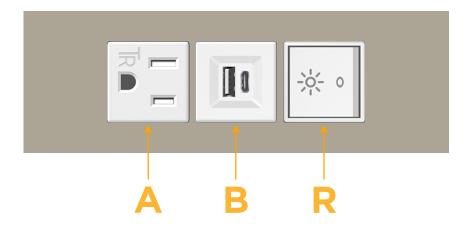

## **Modules/Ports:**

- A Tamper Resistant AC Receptacle
- B USB-A & USB-C (3.0A USB-A / 15W USB-C)
- R Switched AC (Rocker Switch)

TOP