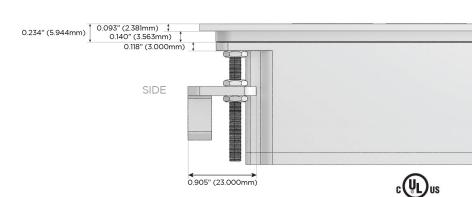

### AC POWER & DATA CONNECTIVITY SOLUTION

M-POWER-3TW-ABR-SATP

# Distributed by

Mormax Company, Inc.
8 Westchester Plaza

Elmsford, NY 10523

8

914-699-0101

sales@mormax.com mormax.com

Specs:

## **Modules/Ports:**

- A Tamper Resistant AC Receptacle
- B USB-A & USB-C (3.0A USB-A / 15W USB-C)
- R Switched AC (Rocker Switch)

TOP