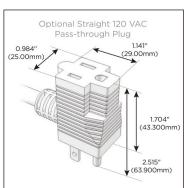

#### Plug:

Supplied with Low Profile Flat 45° Angle 120 VAC Plug

Optional Standard Straight 120 VAC Plug

Optional Straight 120 VAC Pass-through Plug

- CLEAN, COMPACT DESIGN
- STREAMLINED
- LOW PROFILE
- SIDE-EXITING CORDS
- PLUG & PLAY
- 6' AC CORD & PLUG (FLAT PLUG STANDARD)
- CUSTOMIZABLE CONFIGURATIONS AND FINISHES
- UL LISTED FOR MOUNTING IN FURNITURE
- 15A