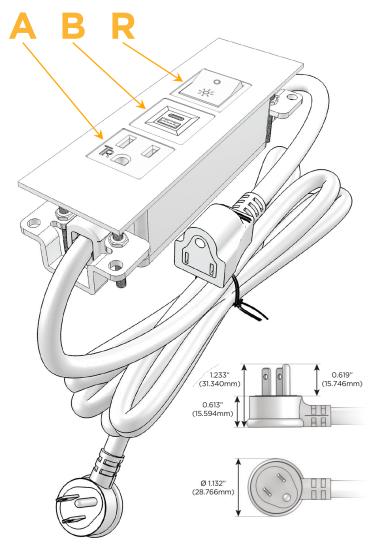

### **Module/Port Options:**

- A Tamper Resistant AC Receptacle
- B USB-A & USB-C (3.0A USB-A / 15W USB-C)
- U Double USB-A (Fast Charging Ports Rated for 3.2A)
- H HDMI
- 6 CAT 6
- 12 RJ 12
- X Switched AC
- Y 3-Way Switch (Low Voltage)
- C USB-C (27W High Speed Charging Port)
- Z USB-C (18W High Speed Charging Port)
- R Switched AC (Rocker Switch)
- D Dimmer Switch

#### Plug:

Supplied with Low Profile Flat 45° Angle 120 VAC Plug

Optional Standard Straight 120 VAC Plug

Optional Straight 120 VAC Pass-through Plug

- CLEAN, COMPACT DESIGN
- STREAMLINED
- LOW PROFILE
- SIDE-EXITING CORDS
- PLUG & PLAY
- 6' AC CORD & PLUG (FLAT PLUG STANDARD)
- CUSTOMIZABLE CONFIGURATIONS AND FINISHES
- UL LISTED FOR MOUNTING IN FURNITURE
- 15A

## **Modules/Ports:**

- A Tamper Resistant AC Receptacle
- B USB-A & USB-C (3.0A USB-A / 15W USB-C)
- R Switched AC (Rocker Switch)

TOP