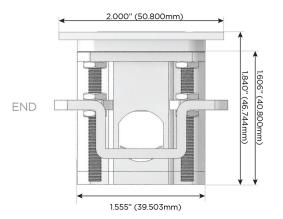

### AC POWER & DATA CONNECTIVITY SOLUTION

M-POWER-3TW-ABR-SATP

# Distributed by

Mormax Company, Inc.
8 Westchester Plaza

Elmsford, NY 10523

8

914-699-0101

sales@mormax.com mormax.com

Specs:

## **Modules/Ports:**

- A Tamper Resistant AC Receptacle
- B USB-A & USB-C (3.0A USB-A / 15W USB-C)
- R Switched AC (Rocker Switch)

TOP