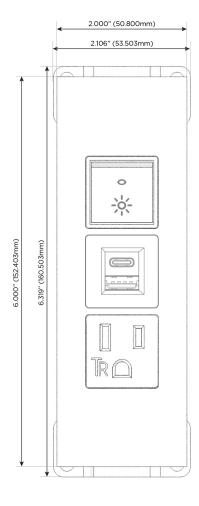

### **Module/Port Options:**

- A Tamper Resistant AC Receptacle
- B USB-A & USB-C (3.0A USB-A / 15W USB-C)
- U Double USB-A (Fast Charging Ports Rated for 3.2A)
- H HDMI
- 6 CAT 6
- 12 RJ 12
- X Switched AC
- Y 3-Way Switch (Low Voltage)
- C USB-C (27W High Speed Charging Port)
- Z USB-C (18W High Speed Charging Port)
- R Switched AC (Rocker Switch)
- D Dimmer Switch

## **Modules/Ports:**

- A Tamper Resistant AC Receptacle
- B USB-A & USB-C (3.0A USB-A / 15W USB-C)
- R Switched AC (Rocker Switch)

TOP