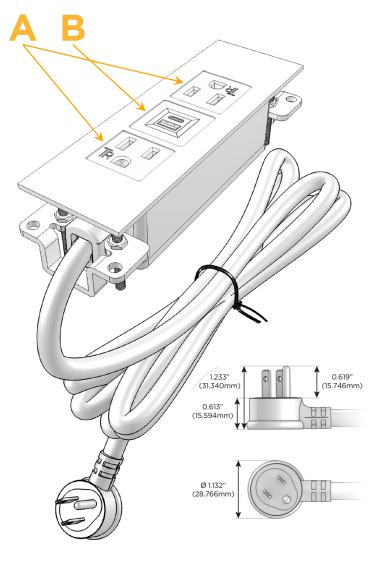

## Plug:

Supplied with Low Profile Flat 45° Angle 120 VAC Plug

Optional Standard Straight 120 VAC Plug

Optional Straight 120 VAC Pass-through Plug

- **CLEAN, COMPACT DESIGN**
- **STREAMLINED**
- LOW PROFILE
- SIDE-EXITING CORDS
- **PLUG & PLAY**
- 6' AC CORD & PLUG (FLAT PLUG STANDARD)
- **CUSTOMIZABLE CONFIGURATIONS AND FINISHES**
- **UL LISTED FOR MOUNTING IN FURNITURE**
- 15A

Modules/Ports:

- A Tamper Resistant AC Receptacle
- B USB-A & USB-C (3.0A USB-A / 15W USB-C)

TOP