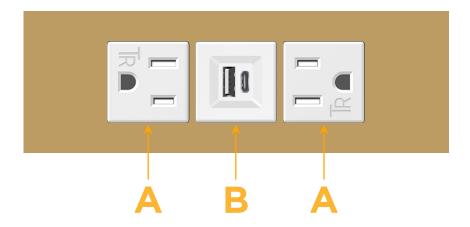

Modules/Ports:

- A Tamper Resistant AC Receptacle
- B USB-A & USB-C (3.0A USB-A / 15W USB-C)

TOP