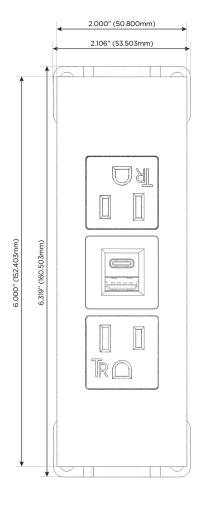

Modules/Ports:

- A Tamper Resistant AC Receptacle
- B USB-A & USB-C (3.0A USB-A / 15W USB-C)

TOP