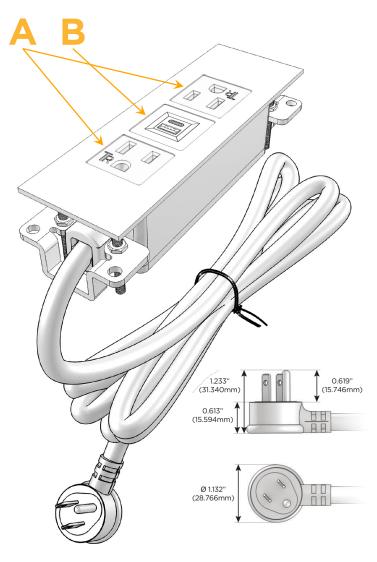

## **Module/Port Options:**

- A Tamper Resistant AC Receptacle
- B USB-A & USB-C (3.0A USB-A / 15W USB-C)
- U Double USB-A (Fast Charging Ports Rated for 3.2A)
- H HDMI
- 6 CAT 6
- 12 RJ 12
- X Switched AC
- Y 3-Way Switch (Low Voltage)
- C USB-C (27W High Speed Charging Port)
- Z USB-C (18W High Speed Charging Port)
- R Switched AC (Rocker Switch)
- Dimmer Switch

## Plug:

Supplied with Low Profile Flat 45° Angle 120 VAC Plug

Optional Standard Straight 120 VAC Plug

Optional Straight 120 VAC Pass-through Plug

- CLEAN, COMPACT DESIGN
- STREAMLINED
- LOW PROFILE
- SIDE-EXITING CORDS
- PLUG & PLAY
- 6' AC CORD & PLUG (FLAT PLUG STANDARD)
- CUSTOMIZABLE CONFIGURATIONS AND FINISHES
- UL LISTED FOR MOUNTING IN FURNITURE
- 15A

# Modules/Ports:

- A Tamper Resistant AC Receptacle
- B USB-A & USB-C (3.0A USB-A / 15W USB-C)

TOP