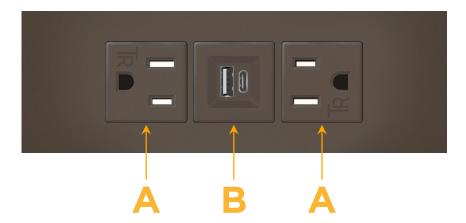

## **Module/Port Options:**

- A Tamper Resistant AC Receptacle
- B USB-A & USB-C (3.0A USB-A / 15W USB-C)
- U Double USB-A (Fast Charging Ports Rated for 3.2A)
- H HDMI
- 6 CAT 6
- 12 RJ 12
- X Switched AC
- Y 3-Way Switch (Low Voltage)
- C USB-C (27W High Speed Charging Port)
- Z USB-C (18W High Speed Charging Port)
- R Switched AC (Rocker Switch)
- Dimmer Switch

# Modules/Ports:

- A Tamper Resistant AC Receptacle
- B USB-A & USB-C (3.0A USB-A / 15W USB-C)

TOP