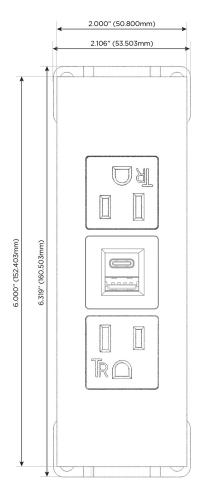

## **Module/Port Options:**

- A Tamper Resistant AC Receptacle
- B USB-A & USB-C (3.0A USB-A / 15W USB-C)
- U Double USB-A (Fast Charging Ports Rated for 3.2A)
- H HDMI
- 6 CAT 6
- 12 RJ 12
- X Switched AC
- Y 3-Way Switch (Low Voltage)
- C USB-C (27W High Speed Charging Port)
- Z USB-C (18W High Speed Charging Port)
- R Switched AC (Rocker Switch)
- Dimmer Switch

# Modules/Ports:

- A Tamper Resistant AC Receptacle
- B USB-A & USB-C (3.0A USB-A / 15W USB-C)

TOP