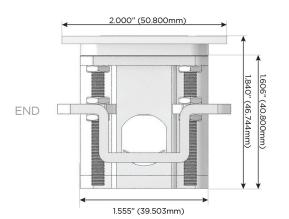

## Plug:

Supplied with Low Profile Flat 45° Angle 120 VAC Plug

Optional Standard Straight 120 VAC Plug

Optional Straight 120 VAC Pass-through Plug

- CLEAN, COMPACT DESIGN
- STREAMLINED
- LOW PROFILE
- SIDE-EXITING CORDS
- PLUG & PLAY
- 6' AC CORD & PLUG (FLAT PLUG STANDARD)
- CUSTOMIZABLE CONFIGURATIONS AND FINISHES
- UL LISTED FOR MOUNTING IN FURNITURE
- 15A