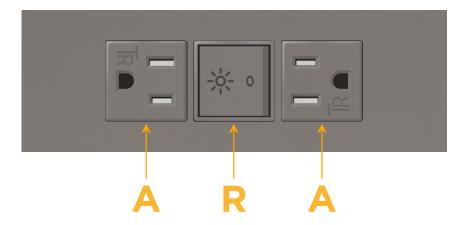

## Modules/Ports:

- **Tamper Resistant AC Receptacle**
- Switched AC (Rocker Switch)

#### **Module/Port Options:**

- Tamper Resistant AC Receptacle
- USB-A & USB-C (3.0A USB-A / 15W USB-C)
- Double USB-A (Fast Charging Ports Rated for 3.2A)
- **HDMI**
- CAT 6 6
- 12 RJ 12
- Switched AC
- 3-Way Switch (Low Voltage)
- C USB-C (27W High Speed Charging Port)
- USB-C (18W High Speed Charging Port)
- Switched AC (Rocker Switch)
- **Dimmer Switch**