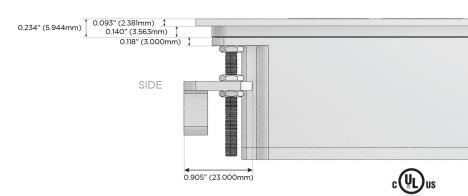

h Speed Charging Port)
- USB-C (18W High Speed Charging Port)
- Switched AC (Rocker Switch)
- **Dimmer Switch**

#### Plug:

Supplied with Low Profile Flat 45° Angle 120 VAC Plug

Optional Standard Straight 120 VAC Plug

Optional Straight 120 VAC Pass-through Plug

- **CLEAN, COMPACT DESIGN**
- **STREAMLINED**
- LOW PROFILE
- SIDE-EXITING CORDS
- **PLUG & PLAY**
- 6' AC CORD & PLUG (FLAT PLUG STANDARD)
- **CUSTOMIZABLE CONFIGURATIONS AND FINISHES**
- UL LISTED FOR MOUNTING IN FURNITURE
- 15A





#### AC POWER & DATA CONNECTIVITY SOLUTION

M-POWER-3TM2-ARA-M2ATP

Specs:

# Distributed by



Mormax Company, Inc. 8 Westchester Plaza

Elmsford, NY 10523

914-699-0101

sales@mormax.com mormax.com

## Modules/Ports:

- **Tamper Resistant AC Receptacle**
- Switched AC (Rocker Switch)