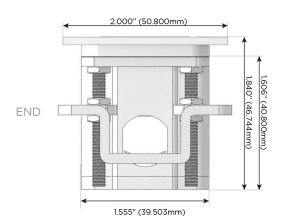

igh Speed Charging Port)
- USB-C (18W High Speed Charging Port)
- Switched AC (Rocker Switch)
- **Dimmer Switch**

#### Plug:

Supplied with Low Profile Flat 45° Angle 120 VAC Plug

Optional Standard Straight 120 VAC Plug

Optional Straight 120 VAC Pass-through Plug

- **CLEAN, COMPACT DESIGN**
- **STREAMLINED**
- LOW PROFILE
- SIDE-EXITING CORDS
- **PLUG & PLAY**
- 6' AC CORD & PLUG (FLAT PLUG STANDARD)
- **CUSTOMIZABLE CONFIGURATIONS AND FINISHES**
- UL LISTED FOR MOUNTING IN FURNITURE
- 15A





#### AC POWER & DATA CONNECTIVITY SOLUTION

M-POWER-3TM2-ARA-M2ATP

Specs:

# Distributed by



Mormax Company, Inc. 8 Westchester Plaza

Elmsford, NY 10523

914-699-0101

sales@mormax.com mormax.com

## Modules/Ports:

- **Tamper Resistant AC Receptacle**
- Switched AC (Rocker Switch)