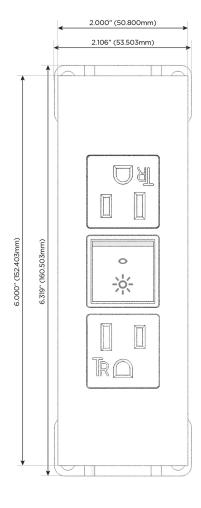

#### AC POWER & DATA CONNECTIVITY SOLUTION

M-POWER-3TM2-ARA-M2ATP

Specs:

#### Trim Plate Finish: UNICOLOR™ MAGNESIUM (ABS)

M-POWER-3TM2-ARA-M2ATP Custom Finishes Available