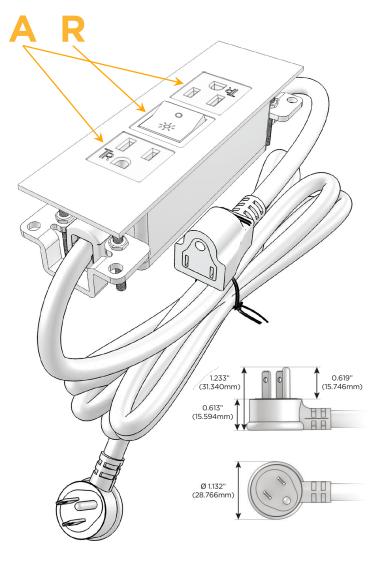

#### Plug:

Supplied with Low Profile Flat 45° Angle 120 VAC Plug

Optional Standard Straight 120 VAC Plug

Optional Straight 120 VAC Pass-through Plug

- **CLEAN, COMPACT DESIGN**
- **STREAMLINED**
- LOW PROFILE
- SIDE-EXITING CORDS
- **PLUG & PLAY**
- 6' AC CORD & PLUG (FLAT PLUG STANDARD)
- **CUSTOMIZABLE CONFIGURATIONS AND FINISHES**
- UL LISTED FOR MOUNTING IN FURNITURE
- 15A

#### **Module/Port Options:**

- Tamper Resistant AC Receptacle
- USB-A & USB-C (3.0A USB-A / 15W USB-C)
- Double USB-A (Fast Charging Ports Rated for 3.2A)
- **HDMI**
- CAT 6 6
- 12 RJ 12
- Switched AC
- 3-Way Switch (Low Voltage)
- C USB-C (27W High Speed Charging Port)
- USB-C (18W High Speed Charging Port)
- Switched AC (Rocker Switch)
- **Dimmer Switch**