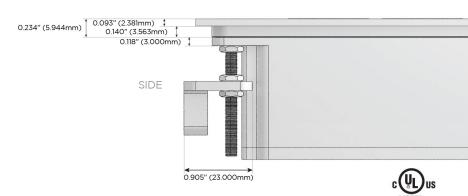

ed AC (Rocker Switch)
- **Dimmer Switch**

## Plug:

Supplied with Low Profile Flat 45° Angle 120 VAC Plug

Optional Standard Straight 120 VAC Plug

Optional Straight 120 VAC Pass-through Plug

- **CLEAN, COMPACT DESIGN**
- **STREAMLINED**
- LOW PROFILE
- SIDE-EXITING CORDS
- **PLUG & PLAY**
- 6' AC CORD & PLUG (FLAT PLUG STANDARD)
- **CUSTOMIZABLE CONFIGURATIONS AND FINISHES**
- **UL LISTED FOR MOUNTING IN FURNITURE**
- 15A





# AC POWER & DATA CONNECTIVITY SOLUTION

M-POWER-3TG1-AUR-G1ATP

Specs:

# MORMAX

Mormax Company, Inc.

8 Westchester Plaza

Elmsford, NY 10523

Distributed by

<u>&</u>

914-699-0101

sales@mormax.com
mormax.com

Modules/Ports:

- A Tamper Resistant AC Receptacle
- U Double USB-A (Fast Charging Ports Rated for 3.2A)
- R Switched AC (Rocker Switch)

TOP