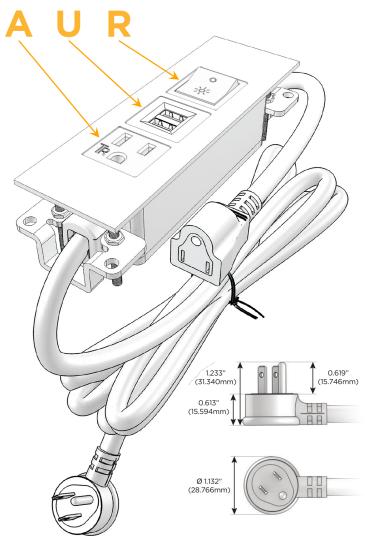

# **Module/Port Options:**

- Tamper Resistant AC Receptacle
- USB-A & USB-C (3.0A USB-A / 15W USB-C)
- Double USB-A (Fast Charging Ports Rated for 3.2A)
- H HDMI
- CAT 6 6
- 12 RJ 12
- Switched AC
- 3-Way Switch (Low Voltage)
- C USB-C (27W High Speed Charging Port)
- USB-C (18W High Speed Charging Port)
- Switched AC (Rocker Switch)
- **Dimmer Switch**

## Plug:

Supplied with Low Profile Flat 45° Angle 120 VAC Plug

Optional Standard Straight 120 VAC Plug

Optional Straight 120 VAC Pass-through Plug

- **CLEAN, COMPACT DESIGN**
- **STREAMLINED**
- LOW PROFILE
- SIDE-EXITING CORDS
- **PLUG & PLAY**
- 6' AC CORD & PLUG (FLAT PLUG STANDARD)
- **CUSTOMIZABLE CONFIGURATIONS AND FINISHES**
- **UL LISTED FOR MOUNTING IN FURNITURE**
- 15A

Modules/Ports:

- A Tamper Resistant AC Receptacle
- U Double USB-A (Fast Charging Ports Rated for 3.2A)
- R Switched AC (Rocker Switch)

TOP