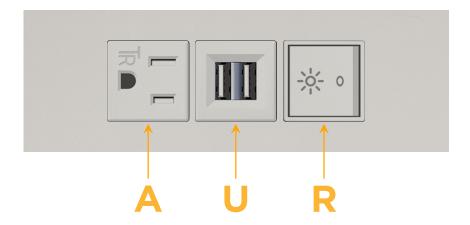

Modules/Ports:

- A Tamper Resistant AC Receptacle
- U Double USB-A (Fast Charging Ports Rated for 3.2A)
- R Switched AC (Rocker Switch)

TOP