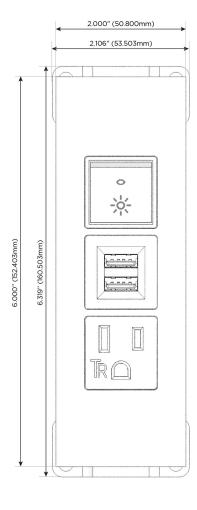

# **Module/Port Options:**

- Tamper Resistant AC Receptacle
- USB-A & USB-C (3.0A USB-A / 15W USB-C)
- Double USB-A (Fast Charging Ports Rated for 3.2A)
- H HDMI
- CAT 6 6
- 12 RJ 12
- Switched AC
- 3-Way Switch (Low Voltage)
- C USB-C (27W High Speed Charging Port)
- USB-C (18W High Speed Charging Port)
- Switched AC (Rocker Switch)
- **Dimmer Switch**

Modules/Ports:

- A Tamper Resistant AC Receptacle
- U Double USB-A (Fast Charging Ports Rated for 3.2A)
- R Switched AC (Rocker Switch)

TOP