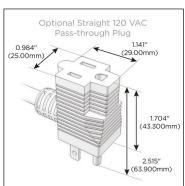

## Plug:

Supplied with Low Profile Flat 45° Angle 120 VAC Plug

Optional Standard Straight 120 VAC Plug

Optional Straight 120 VAC Pass-through Plug

- **CLEAN, COMPACT DESIGN**
- **STREAMLINED**
- LOW PROFILE
- SIDE-EXITING CORDS
- **PLUG & PLAY**
- 6' AC CORD & PLUG (FLAT PLUG STANDARD)
- **CUSTOMIZABLE CONFIGURATIONS AND FINISHES**
- **UL LISTED FOR MOUNTING IN FURNITURE**
- 15A