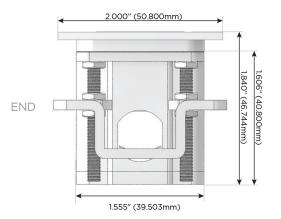

ched AC (Rocker Switch)
- **Dimmer Switch**

## Plug:

Supplied with Low Profile Flat 45° Angle 120 VAC Plug

Optional Standard Straight 120 VAC Plug

Optional Straight 120 VAC Pass-through Plug

- **CLEAN, COMPACT DESIGN**
- **STREAMLINED**
- LOW PROFILE
- SIDE-EXITING CORDS
- **PLUG & PLAY**
- 6' AC CORD & PLUG (FLAT PLUG STANDARD)
- **CUSTOMIZABLE CONFIGURATIONS AND FINISHES**
- **UL LISTED FOR MOUNTING IN FURNITURE**
- 15A





# AC POWER & DATA CONNECTIVITY SOLUTION

M-POWER-3TG1-AUR-G1ATP

Specs:

# MORMAX

Mormax Company, Inc.

8 Westchester Plaza

Elmsford, NY 10523

Distributed by

<u>&</u>

914-699-0101

sales@mormax.com
mormax.com

Modules/Ports:

- A Tamper Resistant AC Receptacle
- U Double USB-A (Fast Charging Ports Rated for 3.2A)
- R Switched AC (Rocker Switch)

TOP