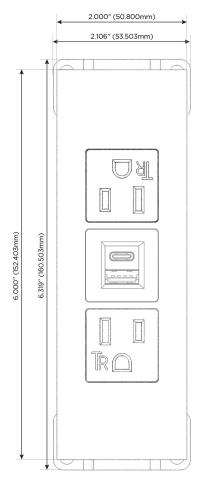

914-699-0101

sales@mormax.com
mormax.com

Specs: Modules/Ports:

- A Tamper Resistant AC Receptacle
- B USB-A & USB-C (3.0A USB-A / 15W USB-C)