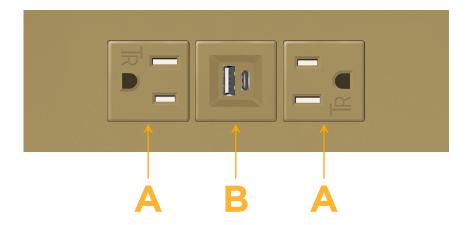

914-699-0101

sales@mormax.com
mormax.com

Specs: Modules/Ports:

- A Tamper Resistant AC Receptacle
- B USB-A & USB-C (3.0A USB-A / 15W USB-C)