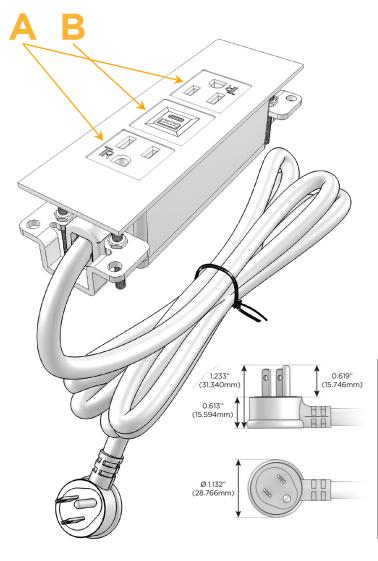

## Plug:

Supplied with Low Profile Flat 45° Angle 120 VAC Plug

Optional Standard Straight 120 VAC Plug

Optional Straight 120 VAC Pass-through Plug

- **CLEAN, COMPACT DESIGN**
- **STREAMLINED**
- LOW PROFILE
- SIDE-EXITING CORDS
- **PLUG & PLAY**
- 6' AC CORD & PLUG (FLAT PLUG STANDARD)
- **CUSTOMIZABLE CONFIGURATIONS AND FINISHES**
- UL LISTED FOR MOUNTING IN FURNITURE
- 15A

914-699-0101

sales@mormax.com
mormax.com

Specs: Modules/Ports:

- A Tamper Resistant AC Receptacle
- B USB-A & USB-C (3.0A USB-A / 15W USB-C)