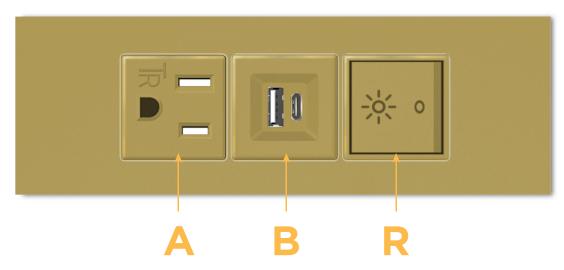

#### Plug:

Supplied with Low Profile Flat 45° Angle 120 VAC Plug Optional Standard Straight 120 VAC Plug Optional Straight 120 VAC Pass-through Plug

Shown in Unicolor ™ Brass (ABS) Trim Plate, featuring 1 Tamper Resistant AC, 1 USB-A & 1 USB-C Charging Port, and 1 Switched AC (Rocker Switch).