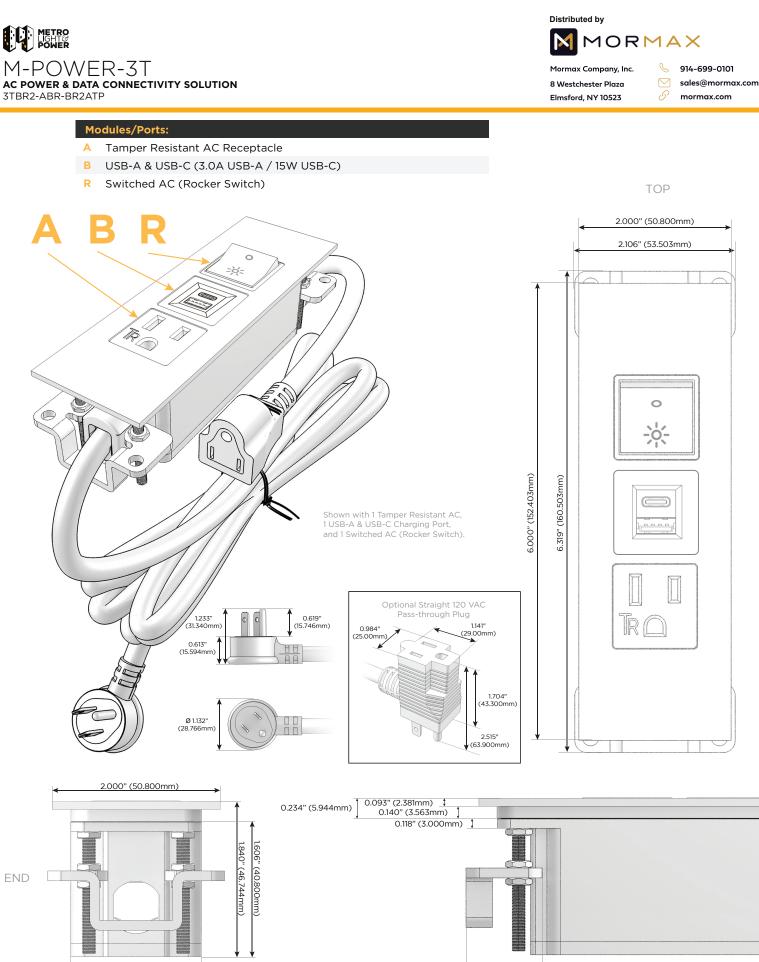

Distributed by

Mormax Company, Inc. 8 Westchester Plaza

914-699-0101

sales@mormax.com mormax.com

Elmsford, NY 10523

Metro Light & Power's line of power & data solutions offers sophisticated design elements combined with greater ease of installation. Streamlined and low-profile, enhanced by side-exiting cords, our outlets advance the industry with their cutting-edge look and feel. We believe flexibility is key, and we provide a variety of mounting options, including the ability to mount in limited spaces. Our outlets are available in many finishes and configurations, in addition to a custom color and finish capability for our clients.

# M-POWER-3TBR2-ABR-BR2ATP

## Module/Port Options:

- Tamper Resistant AC Receptacle
- B USB-A & USB-C (3.0A USB-A / 15W USB-C)
- U Double USB (Fast Charging Ports Rated for 3.2A)
- D AC Dimmer
- H HDMI
- 6 CAT 6
- 12 RJ 12
- X Switched AC
- Y 3-Way Switch
- C USB-C (27W High Speed Charging Port)
- Z USB-C (18W High Speed Charging Port)
- R Switched AC (Rocker Switch)

#### Plug:

Supplied with Low Profile Flat 45° Angle 120 VAC Plug Optional Standard Straight 120 VAC Plug Optional Straight 120 VAC Pass-through Plug

Shown in Unicolor ™ Brass (ABS) Trim Plate, featuring 1 Tamper Resistant AC, 1 USB-A & 1 USB-C Charging Port, and 1 Switched AC (Rocker Switch).

- CLEAN, COMPACT DESIGN
- STREAMLINED
- LOW PROFILE
- SIDE-EXITING CORDS
- PLUG & PLAY
- 3.0A USB-A / 15W USB-C HIGH SPEED CHARGING FOR ALL DEVICE
- 6' AC CORD & PLUG (FLAT PLUG STANDARD)
- CUSTOMIZABLE CONFIGURATIONS AND FINISHES
- UL LISTED FOR MOUNTING IN FURNITURE
- 15A