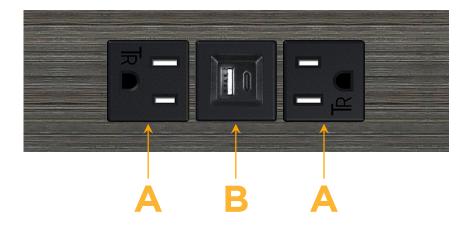

## **Module/Port Options:**

- Tamper Resistant AC Receptacle
- USB-A & USB-C (3.0A USB-A / 15W USB-C)
- Double USB-A (Fast Charging Ports Rated for 3.2A)
- H HDMI
- CAT 6 6
- 12 RJ 12
- Switched AC
- 3-Way Switch (Low Voltage)
- C USB-C (27W High Speed Charging Port)
- USB-C (18W High Speed Charging Port)
- Switched AC (Rocker Switch)
- **Dimmer Switch**

# Modules/Ports:

- A Tamper Resistant AC Receptacle
- B USB-A & USB-C (3.0A USB-A / 15W USB-C)