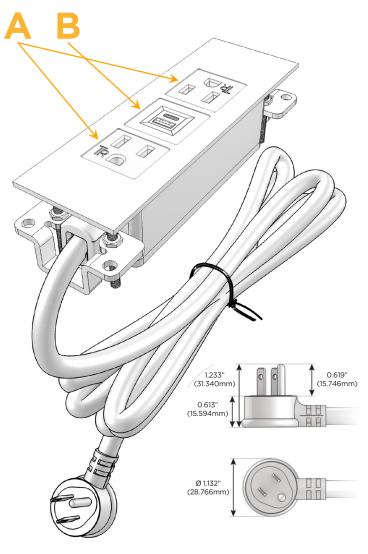

## **Module/Port Options:**

- Tamper Resistant AC Receptacle
- USB-A & USB-C (3.0A USB-A / 15W USB-C)
- Double USB-A (Fast Charging Ports Rated for 3.2A)
- H HDMI
- CAT 6 6
- 12 RJ 12
- Switched AC
- 3-Way Switch (Low Voltage)
- C USB-C (27W High Speed Charging Port)
- USB-C (18W High Speed Charging Port)
- Switched AC (Rocker Switch)
- **Dimmer Switch**

#### Plug:

Supplied with Low Profile Flat 45° Angle 120 VAC Plug

Optional Standard Straight 120 VAC Plug

Optional Straight 120 VAC Pass-through Plug

- **CLEAN, COMPACT DESIGN**
- **STREAMLINED**
- LOW PROFILE
- SIDE-EXITING CORDS
- **PLUG & PLAY**
- 6' AC CORD & PLUG (FLAT PLUG STANDARD)
- **CUSTOMIZABLE CONFIGURATIONS AND FINISHES**
- UL LISTED FOR MOUNTING IN FURNITURE
- 15A

# Modules/Ports:

- A Tamper Resistant AC Receptacle
- B USB-A & USB-C (3.0A USB-A / 15W USB-C)