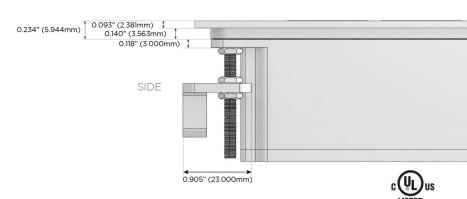

- USB-C (18W High Speed Charging Port)
- Switched AC (Rocker Switch)
- **Dimmer Switch**

#### Plug:

Supplied with Low Profile Flat 45° Angle 120 VAC Plug

Optional Standard Straight 120 VAC Plug

Optional Straight 120 VAC Pass-through Plug

- **CLEAN, COMPACT DESIGN**
- **STREAMLINED**
- LOW PROFILE
- SIDE-EXITING CORDS
- **PLUG & PLAY**
- 6' AC CORD & PLUG (FLAT PLUG STANDARD)
- **CUSTOMIZABLE CONFIGURATIONS AND FINISHES**
- UL LISTED FOR MOUNTING IN FURNITURE
- 15A





## AC POWER & DATA CONNECTIVITY SOLUTION

M-POWER-3T-ABA-S3ATP

Specs:

# MORMAX

Mormax Company, Inc.

8 Westchester Plaza

Elmsford, NY 10523

Distributed by

<u>&</u>

914-699-0101

sales@mormax.com
mormax.com

# Modules/Ports:

- A Tamper Resistant AC Receptacle
- B USB-A & USB-C (3.0A USB-A / 15W USB-C)