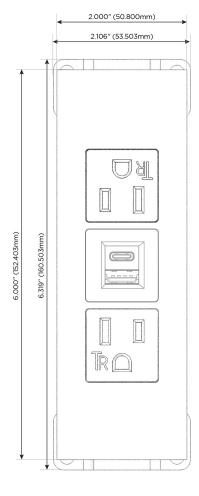

## **Module/Port Options:**

- Tamper Resistant AC Receptacle
- USB-A & USB-C (3.0A USB-A / 15W USB-C)
- Double USB-A (Fast Charging Ports Rated for 3.2A)
- H HDMI
- CAT 6 6
- 12 RJ 12
- Switched AC
- 3-Way Switch (Low Voltage)
- C USB-C (27W High Speed Charging Port)
- USB-C (18W High Speed Charging Port)
- Switched AC (Rocker Switch)
- **Dimmer Switch**

# Modules/Ports:

- A Tamper Resistant AC Receptacle
- B USB-A & USB-C (3.0A USB-A / 15W USB-C)