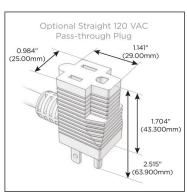

#### Plug:

Supplied with Low Profile Flat 45° Angle 120 VAC Plug

Optional Standard Straight 120 VAC Plug

Optional Straight 120 VAC Pass-through Plug

- **CLEAN, COMPACT DESIGN**
- **STREAMLINED**
- LOW PROFILE
- SIDE-EXITING CORDS
- **PLUG & PLAY**
- 6' AC CORD & PLUG (FLAT PLUG STANDARD)
- **CUSTOMIZABLE CONFIGURATIONS AND FINISHES**
- UL LISTED FOR MOUNTING IN FURNITURE
- 15A