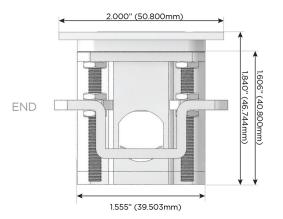

)
- USB-C (18W High Speed Charging Port)
- Switched AC (Rocker Switch)
- **Dimmer Switch**

#### Plug:

Supplied with Low Profile Flat 45° Angle 120 VAC Plug

Optional Standard Straight 120 VAC Plug

Optional Straight 120 VAC Pass-through Plug

- **CLEAN, COMPACT DESIGN**
- **STREAMLINED**
- LOW PROFILE
- SIDE-EXITING CORDS
- **PLUG & PLAY**
- 6' AC CORD & PLUG (FLAT PLUG STANDARD)
- **CUSTOMIZABLE CONFIGURATIONS AND FINISHES**
- UL LISTED FOR MOUNTING IN FURNITURE
- 15A





## AC POWER & DATA CONNECTIVITY SOLUTION

M-POWER-3T-ABA-S3ATP

Specs:

# MORMAX

Mormax Company, Inc.

8 Westchester Plaza

Elmsford, NY 10523

Distributed by

<u>&</u>

914-699-0101

sales@mormax.com
mormax.com

# Modules/Ports:

- A Tamper Resistant AC Receptacle
- B USB-A & USB-C (3.0A USB-A / 15W USB-C)