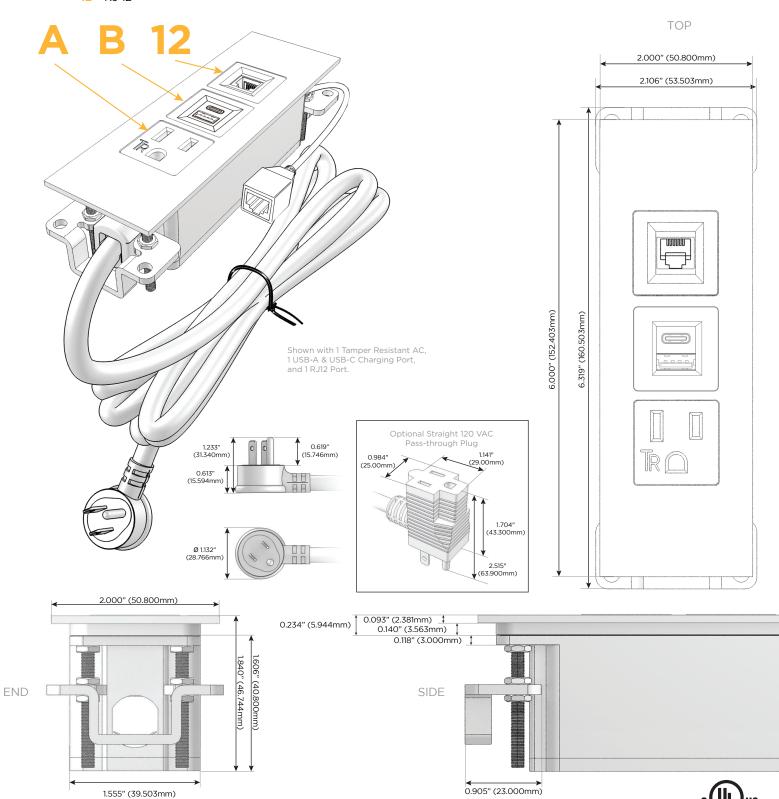

#### Plug:

Supplied with Low Profile Flat 45° Angle 120 VAC Plug Optional Standard Straight 120 VAC Plug Optional Straight 120 VAC Pass-through Plug Shown in Black (ABS) Plate, featuring 1 Tamper Resistant AC, 1 USB-A & USB-C Charging Port. and 1 RJ12 Port.

## Modules/Ports:

- Tamper Resistant AC Receptacle
- В USB-A & USB-C (3.0A USB-A / 15W USB-C)
- 12 RJ 12