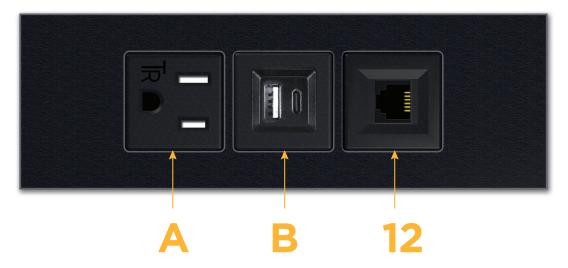

#### Plug:

Supplied with Low Profile Flat 45° Angle 120 VAC Plug Optional Standard Straight 120 VAC Plug Optional Straight 120 VAC Pass-through Plug Shown in Black (ABS) Plate, featuring 1 Tamper Resistant AC, 1 USB-A & USB-C Charging Port. and 1 RJ12 Port.

## Modules/Ports:

- Tamper Resistant AC Receptacle
- В USB-A & USB-C (3.0A USB-A / 15W USB-C)
- 12 RJ 12