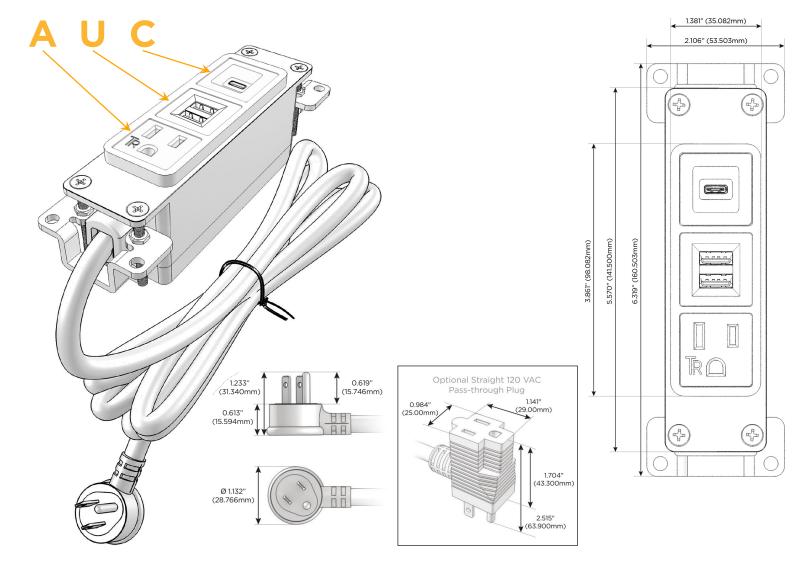

### **Module/Port Options:**

- **Tamper Resistant AC Receptacle**
- USB-A & USB-C (3.0A USB-A / 15W USB-C)
- Double USB-A (Fast Charging Ports Rated for 3.2A)
- **HDMI**
- CAT 6 6
- 12 RJ 12
- Switched AC
- 3-Way Switch (Low Voltage)
- C USB-C (27W High Speed Charging Port)
- USB-C (18W High Speed Charging Port)
- Switched AC (Rocker Switch)
- D **Dimmer Switch**

#### Plug:

Supplied with Low Profile Flat 45° Angle 120 VAC Plug

Optional Standard Straight 120 VAC Plug

Optional Straight 120 VAC Pass-through Plug

- CLEAN, COMPACT DESIGN
- **STREAMLINED**
- **LOW PROFILE**
- SIDE-EXITING CORDS
- **PLUG & PLAY**
- 6' AC CORD & PLUG (FLAT PLUG STANDARD)
- **CUSTOMIZABLE CONFIGURATIONS AND FINISHES**
- UL LISTED FOR MOUNTING IN FURNITURE
- 15A

## **Modules/Ports:**

- **Tamper Resistant AC Receptacle**
- Double USB-A (Fast Charging Ports Rated for 3.2A)
- USB-C (27W High Speed Charging Port)

TOP