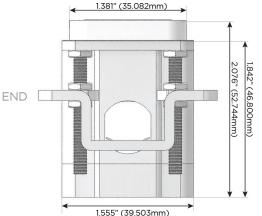

#### Plug:

Supplied with Low Profile Flat 45° Angle 120 VAC Plug

Optional Standard Straight 120 VAC Plug

Optional Straight 120 VAC Pass-through Plug

- CLEAN, COMPACT DESIGN
- **STREAMLINED**
- **LOW PROFILE**
- SIDE-EXITING CORDS
- **PLUG & PLAY**
- 6' AC CORD & PLUG (FLAT PLUG STANDARD)
- **CUSTOMIZABLE CONFIGURATIONS AND FINISHES**
- UL LISTED FOR MOUNTING IN FURNITURE
- 15A