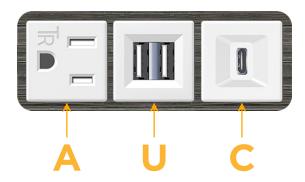

### **Module/Port Options:**

- **Tamper Resistant AC Receptacle**
- USB-A & USB-C (3.0A USB-A / 15W USB-C)
- Double USB-A (Fast Charging Ports Rated for 3.2A)
- **HDMI**
- CAT 6 6
- 12 RJ 12
- Switched AC
- 3-Way Switch (Low Voltage)
- C USB-C (27W High Speed Charging Port)
- USB-C (18W High Speed Charging Port)
- Switched AC (Rocker Switch)
- D **Dimmer Switch**

## **Modules/Ports:**

- **Tamper Resistant AC Receptacle**
- Double USB-A (Fast Charging Ports Rated for 3.2A)
- USB-C (27W High Speed Charging Port)

TOP