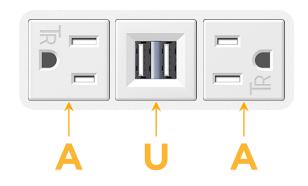

# Modules/Ports:

U

#### A Tamper Resistant AC Receptacle

Double USB-A (Fast Charging Ports - Rated for 3.2A)

Distributed by

Mormax Company, Inc. 8 Westchester Plaza Elmsford, NY 10523

E491161

© 2022 Metro Light & Power, LLC. All rights reserved. US Patent No(s) 10,841,990; 10,847,959; other Patents Pending Metro Light & Power, LLC | 11 Smith St Englewood, NJ 07631 | T: 201-416-4160 | F: 208-979-4613 | info@metrolightandpower.com | www.metrolightandpower.com