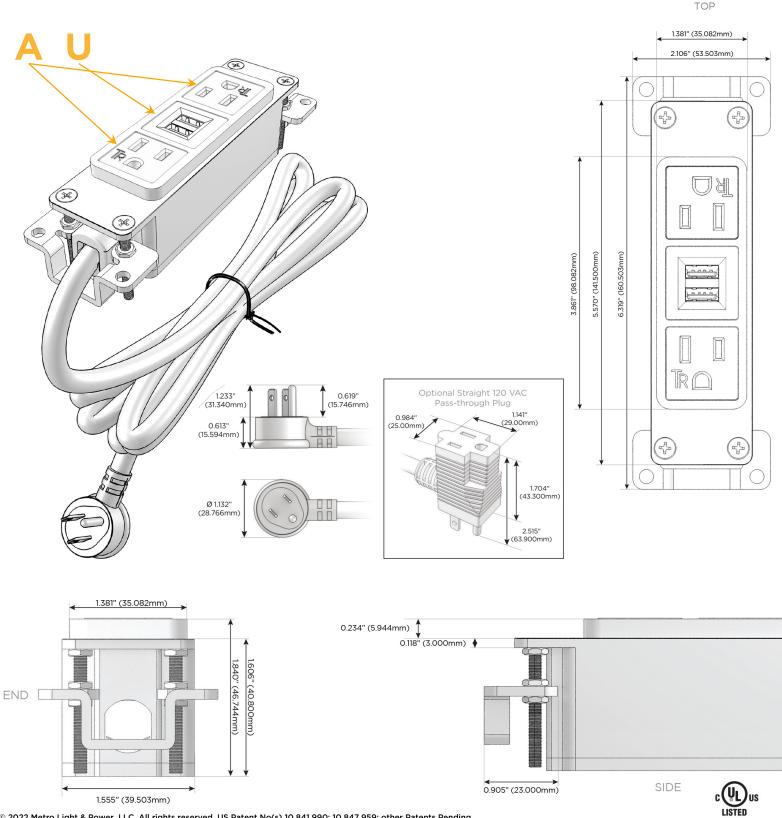

#### Module/Port Options:

- **Tamper Resistant AC Receptacle** Α
- В USB-A & USB-C (3.0A USB-A / 15W USB-C)
- Double USB-A (Fast Charging Ports Rated for 3.2A)
- H. HDMI
- CAT 6 6
- 12 RJ 12
- Switched AC Х
- Y 3-Way Switch (Low Voltage)
- C USB-C (27W High Speed Charging Port)
- Ζ USB-C (18W High Speed Charging Port)
- R Switched AC (Rocker Switch)
- D **Dimmer Switch**

#### Plug:

- Supplied with Low Profile Flat 45° Angle 120 VAC Plug
- **Optional Standard Straight 120 VAC Plug**
- **Optional Straight 120 VAC Pass-through Plug**

- CLEAN, COMPACT DESIGN
- STREAMLINED
- LOW PROFILE
- SIDE-EXITING CORDS
- PLUG & PLAY
- 6' AC CORD & PLUG (FLAT PLUG STANDARD)
- CUSTOMIZABLE CONFIGURATIONS AND FINISHES
- UL LISTED FOR MOUNTING IN FURNITURE
- 15A

#### A Tamper Resistant AC Receptacle

Double USB-A (Fast Charging Ports - Rated for 3.2A)

Distributed by

Mormax Company, Inc. 8 Westchester Plaza Elmsford, NY 10523

E491161

© 2022 Metro Light & Power, LLC. All rights reserved. US Patent No(s) 10,841,990; 10,847,959; other Patents Pending Metro Light & Power, LLC | 11 Smith St Englewood, NJ 07631 | T: 201-416-4160 | F: 208-979-4613 | info@metrolightandpower.com | www.metrolightandpower.com