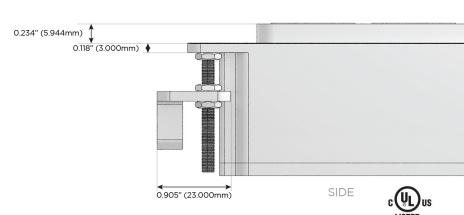

B-C (18W High Speed Charging Port)
- Switched AC (Rocker Switch)
- D **Dimmer Switch**

#### Plug:

Supplied with Low Profile Flat 45° Angle 120 VAC Plug

Optional Standard Straight 120 VAC Plug

Optional Straight 120 VAC Pass-through Plug

- CLEAN, COMPACT DESIGN
- **STREAMLINED**
- LOW PROFILE
- SIDE-EXITING CORDS
- **PLUG & PLAY**
- 6' AC CORD & PLUG (FLAT PLUG STANDARD)
- **CUSTOMIZABLE CONFIGURATIONS AND FINISHES**
- UL LISTED FOR MOUNTING IN FURNITURE
- 15A





#### AC POWER & DATA CONNECTIVITY SOLUTION

M-POWER-3TW-ABA-SS8B

Specs:

# MORMAX

Mormax Company, Inc.

8 Westchester Plaza

Elmsford, NY 10523

Distributed by

<u>&</u>

914-699-0101

sales@mormax.com mormax.com

## **Modules/Ports:**

- A Tamper Resistant AC Receptacle
- B USB-A & USB-C (3.0A USB-A / 15W USB-C)

TOP