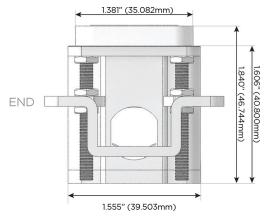

USB-C (18W High Speed Charging Port)
- Switched AC (Rocker Switch)
- D **Dimmer Switch**

#### Plug:

Supplied with Low Profile Flat 45° Angle 120 VAC Plug

Optional Standard Straight 120 VAC Plug

Optional Straight 120 VAC Pass-through Plug

- CLEAN, COMPACT DESIGN
- **STREAMLINED**
- LOW PROFILE
- SIDE-EXITING CORDS
- **PLUG & PLAY**
- 6' AC CORD & PLUG (FLAT PLUG STANDARD)
- **CUSTOMIZABLE CONFIGURATIONS AND FINISHES**
- UL LISTED FOR MOUNTING IN FURNITURE
- 15A





#### AC POWER & DATA CONNECTIVITY SOLUTION

M-POWER-3TW-ABA-SS8B

Specs:

# MORMAX

Mormax Company, Inc.

8 Westchester Plaza

Elmsford, NY 10523

Distributed by

<u>&</u>

914-699-0101

sales@mormax.com mormax.com

## **Modules/Ports:**

- A Tamper Resistant AC Receptacle
- B USB-A & USB-C (3.0A USB-A / 15W USB-C)

TOP