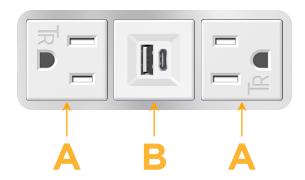

## **Modules/Ports:**

- A Tamper Resistant AC Receptacle
- B USB-A & USB-C (3.0A USB-A / 15W USB-C)

TOP