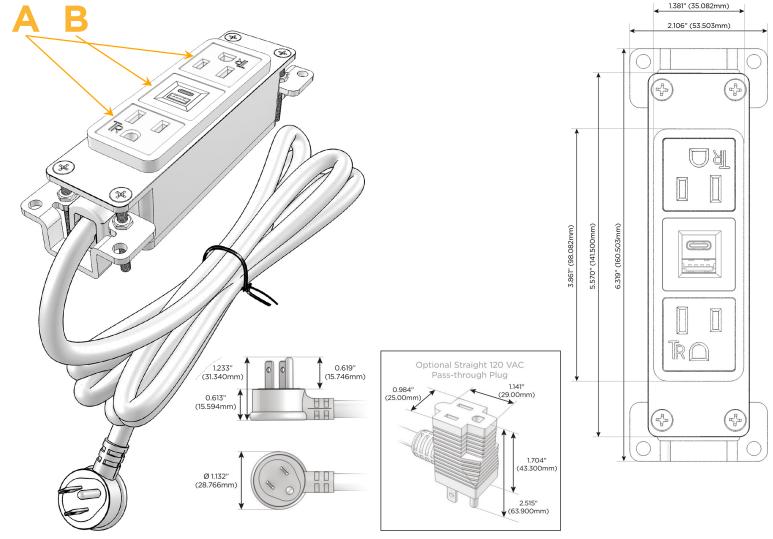

### **Module/Port Options:**

- **Tamper Resistant AC Receptacle**
- USB-A & USB-C (3.0A USB-A / 15W USB-C)
- Double USB-A (Fast Charging Ports Rated for 3.2A)
- **HDMI**
- CAT 6 6
- 12 RJ 12
- Switched AC
- 3-Way Switch (Low Voltage)
- C USB-C (27W High Speed Charging Port)
- USB-C (18W High Speed Charging Port)
- Switched AC (Rocker Switch)
- D **Dimmer Switch**

#### Plug:

Supplied with Low Profile Flat 45° Angle 120 VAC Plug

Optional Standard Straight 120 VAC Plug

Optional Straight 120 VAC Pass-through Plug

- CLEAN, COMPACT DESIGN
- **STREAMLINED**
- LOW PROFILE
- SIDE-EXITING CORDS
- **PLUG & PLAY**
- 6' AC CORD & PLUG (FLAT PLUG STANDARD)
- **CUSTOMIZABLE CONFIGURATIONS AND FINISHES**
- UL LISTED FOR MOUNTING IN FURNITURE
- 15A

## **Modules/Ports:**

- A Tamper Resistant AC Receptacle
- B USB-A & USB-C (3.0A USB-A / 15W USB-C)

TOP