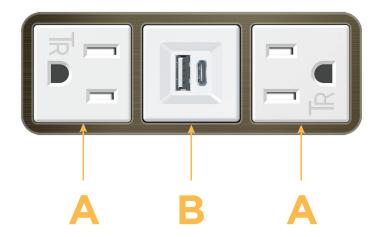

#### **Module/Port Options:**

- A Tamper Resistant AC Receptacle
- B USB-A & USB-C (3.0A USB-A / 15W USB-C)
- U Double USB (Fast Charging Ports Rated for 3.2A)
- D AC Dimmer
- H HDMI
- 6 CAT 6
- 12 RJ 12
- X Switched AC
- Y 3-Way Switch
- C USB-C (27W High Speed Charging Port)
- Z USB-C (18W High Speed Charging Port)
- R Switched AC (Rocker Switch)

## Modules/Ports:

- Tamper Resistant AC Receptacle
- USB-A & USB-C (3.0A USB-A / 15W USB-C)