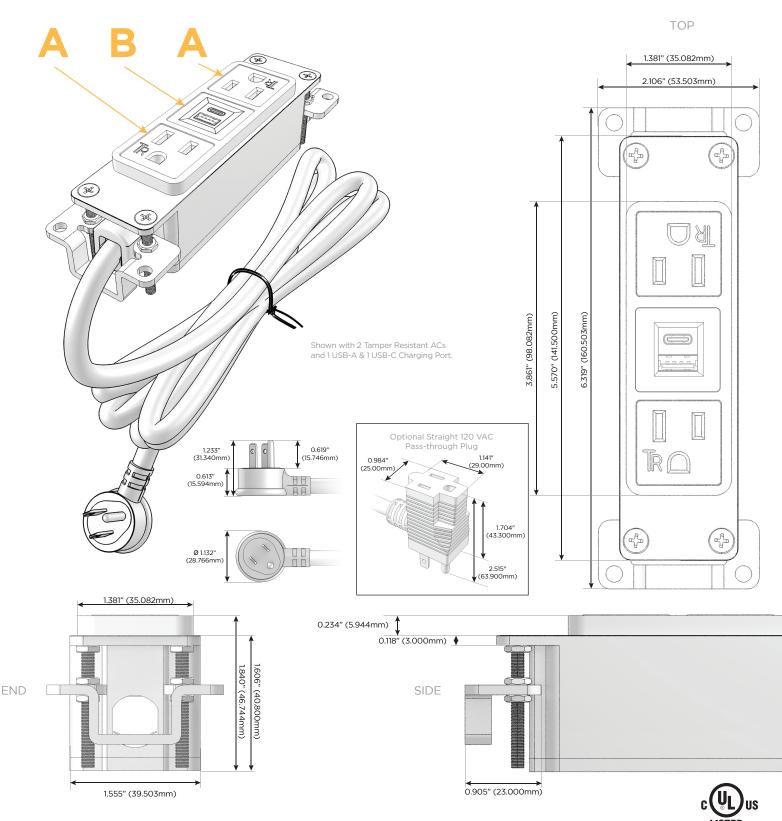

#### **Module/Port Options:**

- A Tamper Resistant AC Receptacle
- B USB-A & USB-C (3.0A USB-A / 15W USB-C)
- U Double USB (Fast Charging Ports Rated for 3.2A)
- D AC Dimmer
- H HDMI
- 6 CAT 6
- 12 RJ 12
- X Switched AC
- Y 3-Way Switch
- C USB-C (27W High Speed Charging Port)
- Z USB-C (18W High Speed Charging Port)
- R Switched AC (Rocker Switch)

#### Plug:

Supplied with Low Profile Flat 45° Angle 120 VAC Plug
Optional Standard Straight 120 VAC Plug
Optional Straight 120 VAC Pass-through Plug

Shown in Special Antiqued Bronze (ABS), Bezel, featuring 2 Tamper Resistant ACs and 1 USB-A & 1 UBC-C Charging Port.

## Modules/Ports:

- Tamper Resistant AC Receptacle
- USB-A & USB-C (3.0A USB-A / 15W USB-C)