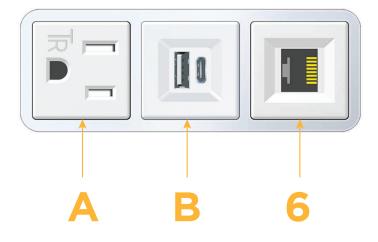

## res: Module/Port Options:

- A Tamper Resistant AC Receptacle
- B USB-A & USB-C (3.0A USB-A / 15W USB-C)
- U Double USB (Fast Charging Ports Rated for 3.2A)
- H HDMI
- 6 CAT 6
- 12 RJ 12
- X Switched AC
- Y 3-Way Switch
- C USB-C (27W High Speed Charging Port)
- Z USB-C (18W High Speed Charging Port)
- R Switched AC (Rocker Switch)

### Plug:

Supplied with Low Profile Flat 45° Angle 120 VAC Plug Optional Standard Straight 120 VAC Plug Optional Straight 120 VAC Pass-through Plug Shown in Chrome (ABS) Bezel, featuring 1 Tamper Resistant AC, 1 USB-A & USB-C Charging Port, and 1 CAT 6 Port.