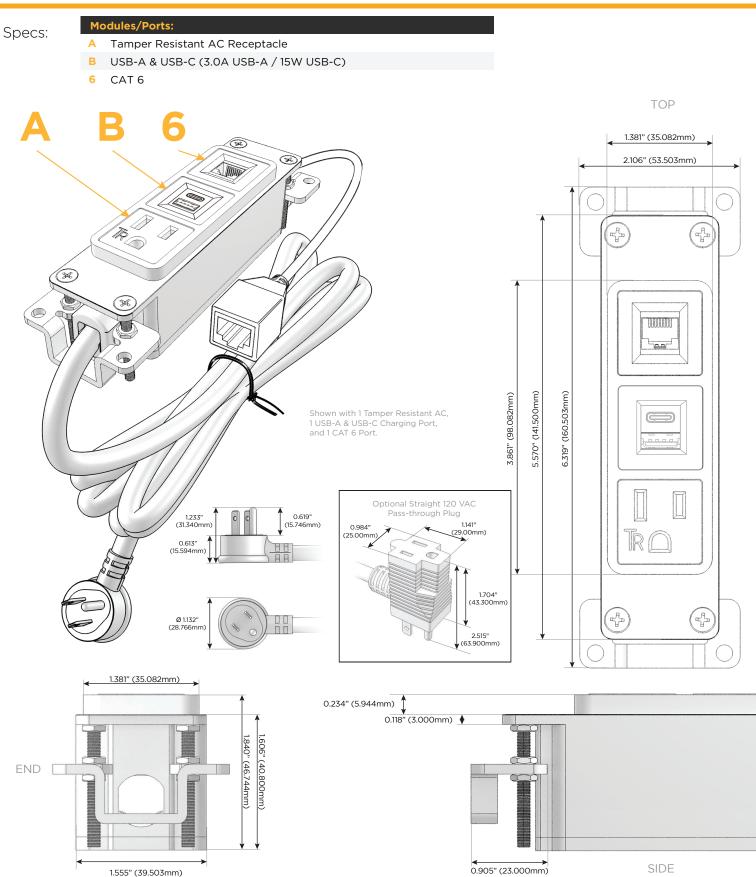

## res: Module/Port Options:

- A Tamper Resistant AC Receptacle
- B USB-A & USB-C (3.0A USB-A / 15W USB-C)
- U Double USB (Fast Charging Ports Rated for 3.2A)
- H HDMI
- 6 CAT 6
- 12 RJ 12
- X Switched AC
- Y 3-Way Switch
- C USB-C (27W High Speed Charging Port)
- Z USB-C (18W High Speed Charging Port)
- R Switched AC (Rocker Switch)

### Plug:

Supplied with Low Profile Flat 45° Angle 120 VAC Plug Optional Standard Straight 120 VAC Plug Optional Straight 120 VAC Pass-through Plug Shown in Chrome (ABS) Bezel, featuring 1 Tamper Resistant AC, 1 USB-A & USB-C Charging Port, and 1 CAT 6 Port.