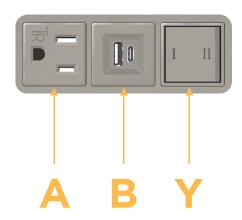

### **Module/Port Options:**

- A Tamper Resistant AC Receptacle
- B USB-A & USB-C (3.0A USB-A / 15W USB-C)
- U Double USB-A (Fast Charging Ports Rated for 3.2A)
- D AC Dimmer
- H HDMI
- 6 CAT 6
- 12 RJ 12
- X Switched AC
- Y 3-Way Switch
- C USB-C (27W High Speed Charging Port)
- Z USB-C (18W High Speed Charging Port)
- R Switched AC (Rocker Switch)

# Plug:

Supplied with Low Profile Flat 45° Angle 120 VAC Plug Optional Standard Straight 120 VAC Plug Optional Straight 120 VAC Pass-through Plug Shown in Unicolor  $^{\rm TM}$  Satin Nickel (ABS) Bezel, featuring 1 Tamper Resistant AC, 1 USB-A & 1 USB-C Charging Port, and one 3-Way Switch.

MORMAX

Mormax Company, Inc. 8 Westchester Plaza

914-699-0101 sales@mormax.com mormax.com

Elmsford, NY 10523

- Tamper Resistant AC Receptacle
- В USB-A & USB-C (3.0A USB-A / 15W USB-C)
- 3-Way Switch