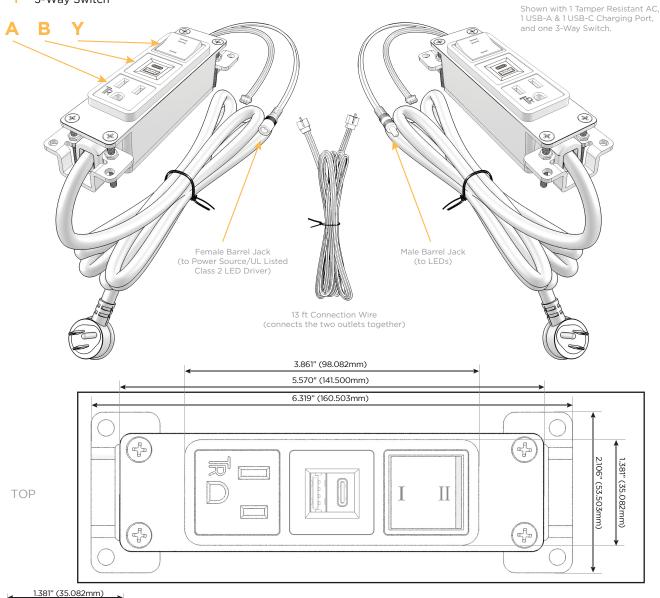

### **Module/Port Options:**

- A Tamper Resistant AC Receptacle
- B USB-A & USB-C (3.0A USB-A / 15W USB-C)
- U Double USB-A (Fast Charging Ports Rated for 3.2A)
- D AC Dimmer
- H HDMI
- 6 CAT 6
- 12 RJ 12
- X Switched AC
- Y 3-Way Switch
- C USB-C (27W High Speed Charging Port)
- Z USB-C (18W High Speed Charging Port)
- R Switched AC (Rocker Switch)

# Plug:

Supplied with Low Profile Flat 45° Angle 120 VAC Plug Optional Standard Straight 120 VAC Plug Optional Straight 120 VAC Pass-through Plug Shown in Unicolor  $^{\rm TM}$  Satin Nickel (ABS) Bezel, featuring 1 Tamper Resistant AC, 1 USB-A & 1 USB-C Charging Port, and one 3-Way Switch.

- CLEAN, COMPACT DESIGN
- STREAMLINED
- LOW PROFILE
- SIDE-EXITING CORDS
- PLUG & PLAY
- TWIN OUTLETS WITH 3-WAY SWITCHING FOR LOW VOLTAGE LED LIGHTING
- 3.0A USB-A / 15W USB-C HIGH SPEED CHARGING FOR ALL DEVICES
- CUSTOMIZABLE CONFIGURATIONS AND FINISHES
- UL LISTED FOR MOUNTING IN FURNITURE
- 15A
- DESIGNED FOR USE WITH METRO L&P'S UL LISTED LEDS, AND CLASS 2 UL LISTED LED DRIVERS

MORMAX

Mormax Company, Inc. 8 Westchester Plaza

914-699-0101 sales@mormax.com mormax.com

Elmsford, NY 10523

- Tamper Resistant AC Receptacle
- В USB-A & USB-C (3.0A USB-A / 15W USB-C)
- 3-Way Switch