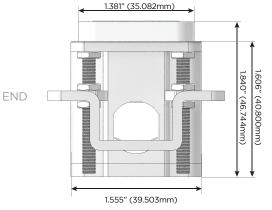

- CLEAN, COMPACT DESIGN
- STREAMLINED
- LOW PROFILE
- SIDE-EXITING CORDS
- PLUG & PLAY
- TWIN OUTLETS WITH 3-WAY SWITCHING FOR LOW VOLTAGE LED LIGHTING
- 3.0A USB-A / 15W USB-C HIGH SPEED CHARGING FOR ALL DEVICES
- CUSTOMIZABLE CONFIGURATIONS AND FINISHES
- UL LISTED FOR MOUNTING IN FURNITURE
- 15A
- DESIGNED FOR USE WITH METRO L&P'S UL LISTED LEDS, AND CLASS 2 UL LISTED LED DRIVERS