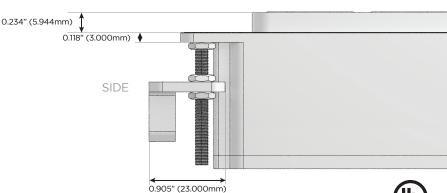

- CLEAN, COMPACT DESIGN
- STREAMLINED
- LOW PROFILE
- SIDE-EXITING CORDS
- PLUG & PLAY
- TWIN OUTLETS WITH 3-WAY SWITCHING FOR LOW VOLTAGE LED LIGHTING
- 3.0A USB-A / 15W USB-C HIGH SPEED CHARGING FOR ALL DEVICES
- CUSTOMIZABLE CONFIGURATIONS AND FINISHES
- UL LISTED FOR MOUNTING IN FURNITURE
- 15A
- DESIGNED FOR USE WITH METRO L&P'S UL LISTED LEDS, AND CLASS 2 UL LISTED LED DRIVERS