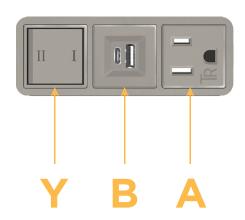

### **Module/Port Options:**

- A Tamper Resistant AC Receptacle
- B USB-A & USB-C (3.0A USB-A / 15W USB-C)
- U Double USB-A (Fast Charging Ports Rated for 3.2A)
- D AC Dimmer
- H HDMI
- 6 CAT 6
- 12 RJ 12
- X Switched AC
- Y 3-Way Switch
- C USB-C (27W High Speed Charging Port)
- Z USB-C (18W High Speed Charging Port)
- R Switched AC (Rocker Switch)

# Plug:

Supplied with Low Profile Flat 45° Angle 120 VAC Plug Optional Standard Straight 120 VAC Plug Optional Straight 120 VAC Pass-through Plug Shown in Unicolor  $^{\rm TM}$  Satin Nickel (ABS) Bezel, featuring 1 Tamper Resistant AC, 1 USB-A & 1 USB-C Charging Port, and one 3-Way Switch.

MORMAX

Mormax Company, Inc. 8 Westchester Plaza

914-699-0101 sales@mormax.com mormax.com

Elmsford, NY 10523

- Tamper Resistant AC Receptacle
- В USB-A & USB-C (3.0A USB-A / 15W USB-C)
- 3-Way Switch