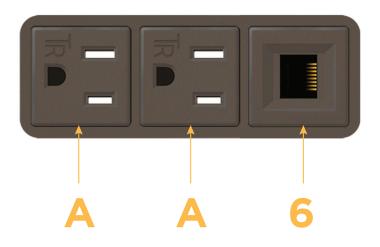

#### Ures: Module/Port Options:

- A Tamper Resistant AC Receptacle
- B USB-A & USB-C (3.0A USB-A / 15W USB-C)
- U Double USB-A (Fast Charging Ports Rated for 3.2A)
- D AC Dimmer
- H HDMI
- 6 CAT 6
- 12 RJ 12
- X Switched AC
- Y 3-Way Switch
- C USB-C (27W High Speed Charging Port)
- Z USB-C (18W High Speed Charging Port)
- R Switched AC (Rocker Switch)

#### Plug:

Supplied with Low Profile Flat 45° Angle 120 VAC Plug Optional Standard Straight 120 VAC Plug Optional Straight 120 VAC Pass-through Plug Shown in Unicolor™ Oil Rubbed Bronze (ABS) Bezel, featuring 2 Tamper Resistant ACs and 1 CAT 6Port.