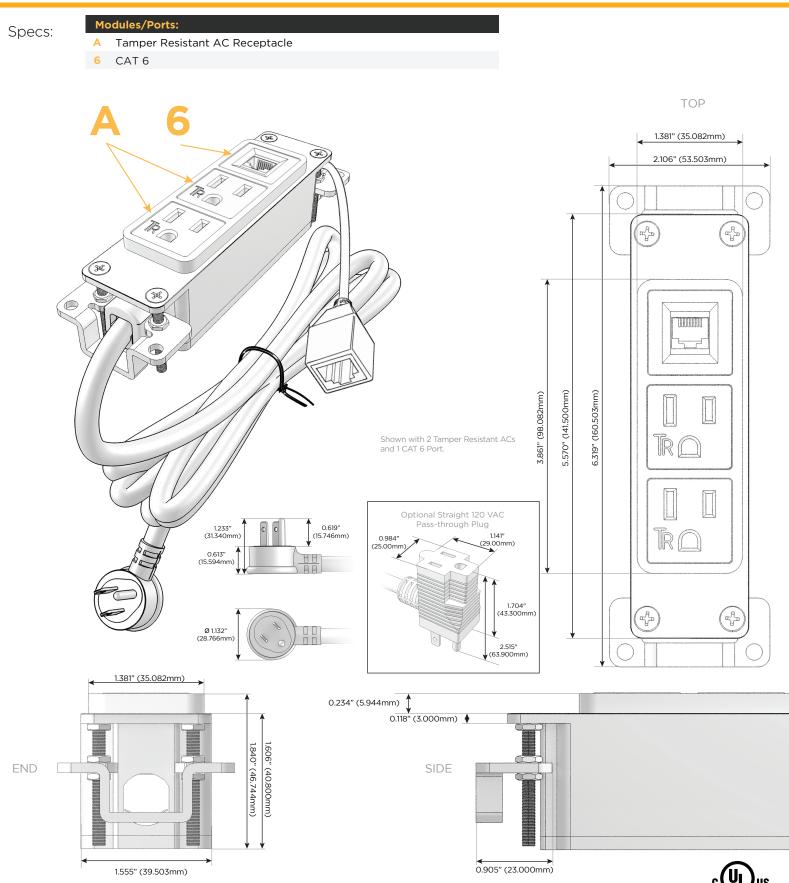

#### Ures: Module/Port Options:

- A Tamper Resistant AC Receptacle
- B USB-A & USB-C (3.0A USB-A / 15W USB-C)
- U Double USB-A (Fast Charging Ports Rated for 3.2A)
- D AC Dimmer
- H HDMI
- 6 CAT 6
- 12 RJ 12
- X Switched AC
- Y 3-Way Switch
- C USB-C (27W High Speed Charging Port)
- Z USB-C (18W High Speed Charging Port)
- R Switched AC (Rocker Switch)

#### Plug:

Supplied with Low Profile Flat 45° Angle 120 VAC Plug Optional Standard Straight 120 VAC Plug Optional Straight 120 VAC Pass-through Plug Shown in Unicolor™ Oil Rubbed Bronze (ABS) Bezel, featuring 2 Tamper Resistant ACs and 1 CAT 6Port.