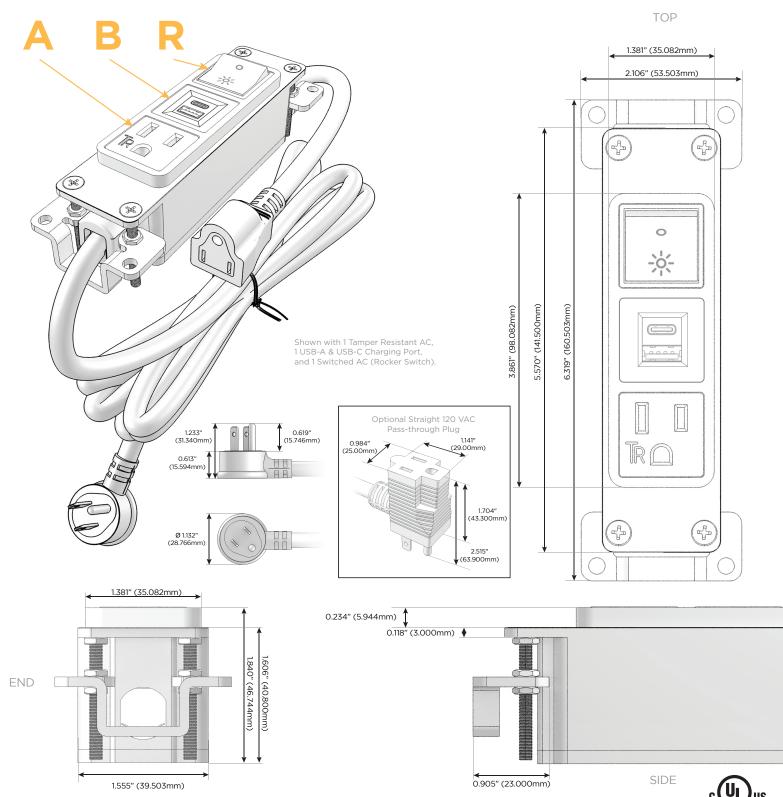

#### **Module/Port Options:**

- A Tamper Resistant AC Receptacle
- B USB-A & USB-C (3.0A USB-A / 15W USB-C)
- U Double USB (Fast Charging Ports Rated for 3.2A)
- D AC Dimmer
- H HDMI
- 6 CAT 6
- 12 RJ 12
- X Switched AC
- Y 3-Way Switch
- C USB-C (27W High Speed Charging Port)
- Z USB-C (18W High Speed Charging Port)
- R Switched AC (Rocker Switch)

## Plug:

Supplied with Low Profile Flat 45° Angle 120 VAC Plug
Optional Standard Straight 120 VAC Plug
Optional Straight 120 VAC Pass-through Plug

Shown in Bronze (ABS) Bezel, featuring 1 Tamper Resistant AC, 1 USB-A & USB-C Charging Port, and 1 Switched AC (Rocker Switch).

# **Modules/Ports:**

- Tamper Resistant AC Receptacle
- В USB-A & USB-C (3.0A USB-A / 15W USB-C)
- Switched AC (Rocker Switch)