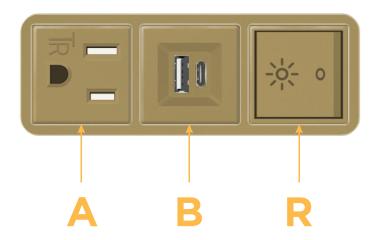

#### **Module/Port Options:**

- A Tamper Resistant AC Receptacle
- B USB-A & USB-C (3.0A USB-A / 15W USB-C)
- U Double USB (Fast Charging Ports Rated for 3.2A)
- D AC Dimmer
- H HDMI
- 6 CAT 6
- 12 RJ 12
- X Switched AC
- Y 3-Way Switch
- C USB-C (27W High Speed Charging Port)
- Z USB-C (18W High Speed Charging Port)
- R Switched AC (Rocker Switch)

## Plug:

Supplied with Low Profile Flat 45° Angle 120 VAC Plug
Optional Standard Straight 120 VAC Plug
Optional Straight 120 VAC Pass-through Plug

Shown in Bronze (ABS) Bezel, featuring 1 Tamper Resistant AC, 1 USB-A & USB-C Charging Port, and 1 Switched AC (Rocker Switch).

# **Modules/Ports:**

- Tamper Resistant AC Receptacle
- В USB-A & USB-C (3.0A USB-A / 15W USB-C)
- Switched AC (Rocker Switch)