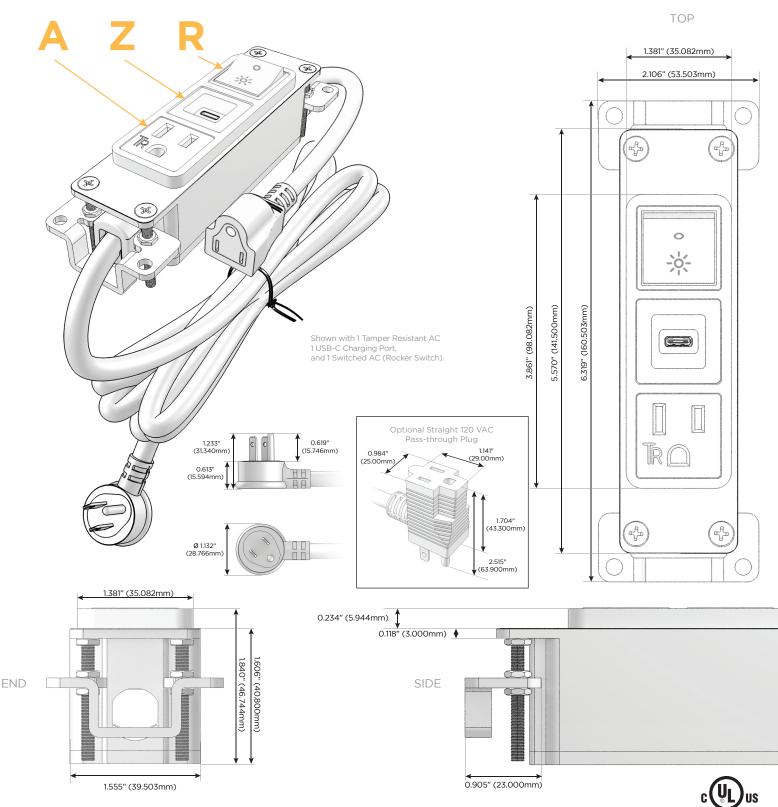

#### Plug:

Supplied with Low Profile Flat 45° Angle 120 VAC Plug Optional Standard Straight 120 VAC Plug

Optional Straight 120 VAC Pass-through Plug

Shown in Black (ABS) Bezel, featuring 1 Tamper Resistant AC, 1 USB-C Charging Port, and 1 Switched AC.

# **Modules/Ports:**

- Tamper Resistant AC Receptacle
- USB-C (18W High Speed Charging Port)
- Switched AC (Rocker Switch)