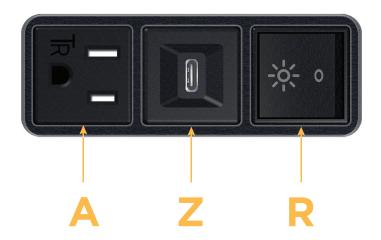

#### **Module/Port Options:**

- A Tamper Resistant AC Receptacle
- B USB-A & USB-C (3.0A USB-A / 15W USB-C)
- U Double USB-A (Fast Charging Ports Rated for 3.2A)
- D AC Dimmer
- H HDMI
- 6 CAT 6
- 12 RJ 12
- X Switched AC
- Y 3-Way Switch
- C USB-C (27W High Speed Charging Port)
- Z USB-C (18W High Speed Charging Port)
- R Switched AC (Rocker Switch)

# **Modules/Ports:**

- Tamper Resistant AC Receptacle
- USB-C (18W High Speed Charging Port)
- Switched AC (Rocker Switch)