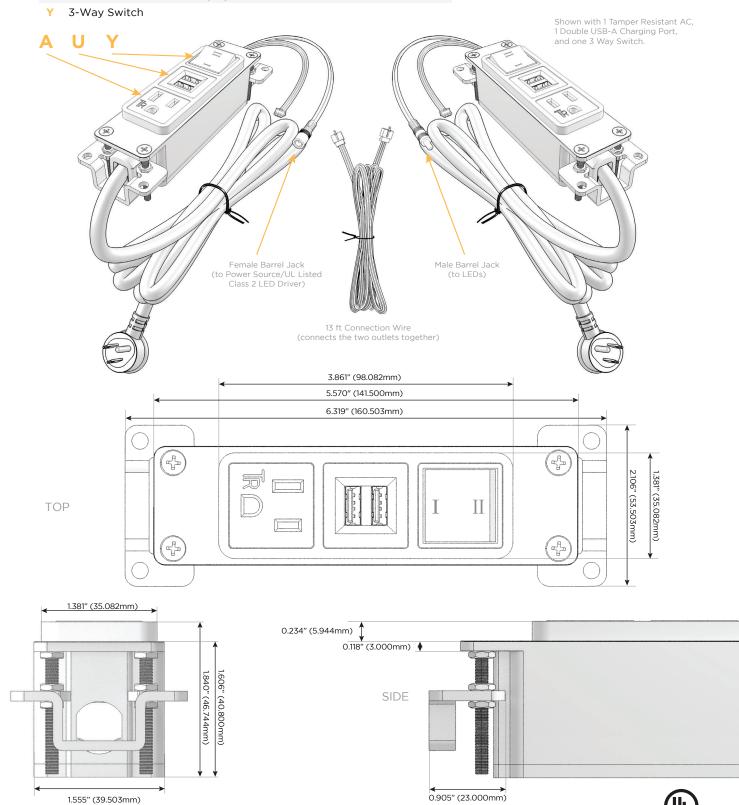

## Plug:

Supplied with Low Profile Flat 45° Angle 120 VAC Plug Optional Standard Straight 120 VAC Plug Optional Straight 120 VAC Pass-through Plug

Shown in Black (ABS) Bezel, featuring 1 Tamper Resistant AC, 1 Double USB-A Charging Port, and one 3-Way Switch.

E49116

- A Tamper Resistant AC Receptacle
- U Double USB-A (Fast Charging Ports Rated for 3.2A)