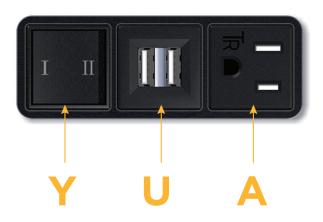

## Module/Port Options: A Tamper Resistant AC Receptacle B USB-A & USB-C (3.0A USB-A / 15W USB-C) U Double USB-A (Fast Charging Ports - Rated for 3.2A) H HDMI

- 6 CAT 6
- 12 RJ 12
- X Switched AC
- Y 3-Way Switch
- C USB-C (27W High Speed Charging Port)
- Z USB-C (18W High Speed Charging Port)
- R Switched AC (Rocker Switch)
- D Dimmer Switch

## Plug:

Supplied with Low Profile Flat 45° Angle 120 VAC Plug Optional Standard Straight 120 VAC Plug Optional Straight 120 VAC Pass-through Plug

Shown in Black (ABS) Bezel, featuring 1 Tamper Resistant AC, 1 Double USB-A Charging Port, and one 3-Way Switch.

E49116

- A Tamper Resistant AC Receptacle
- U Double USB-A (Fast Charging Ports Rated for 3.2A)