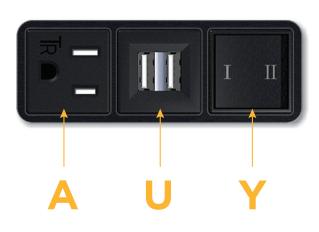

## Module/Port Options: A Tamper Resistant AC Receptacle B USB-A & USB-C (3.0A USB-A / 15W USB-C) U Double USB-A (Fast Charging Ports - Rated for 3.2A) H HDMI

- 6 CAT 6
- 12 RJ 12
- X Switched AC
- Y 3-Way Switch
- C USB-C (27W High Speed Charging Port)
- Z USB-C (18W High Speed Charging Port)
- R Switched AC (Rocker Switch)
- D Dimmer Switch

## Plug:

Supplied with Low Profile Flat 45° Angle 120 VAC Plug Optional Standard Straight 120 VAC Plug Optional Straight 120 VAC Pass-through Plug

Shown in Black (ABS) Bezel, featuring 1 Tamper Resistant AC, 1 Double USB-A Charging Port, and one 3-Way Switch.

E49116

- A Tamper Resistant AC Receptacle
- U Double USB-A (Fast Charging Ports Rated for 3.2A)